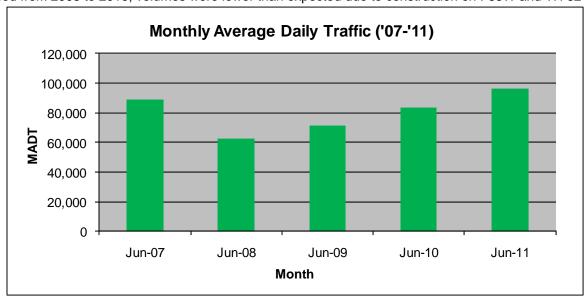

Note: Decrease in traffic 2007-2008 due to I-35W bridge collapse and construction on TH 62... Although traffic increased from 2008 to 2010, volumes were lower than expected due to construction on I-35W and TH 62