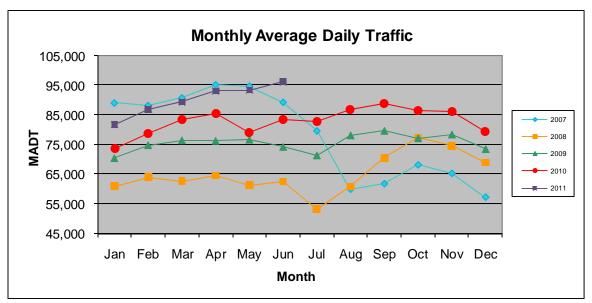

Note: Decrease in traffic 2007-2008 due to I-35W bridge collapse and construction on TH 62... Although traffic increased from 2008 to 2010, volumes were lower than expected due to construction on I-35W and TH 62