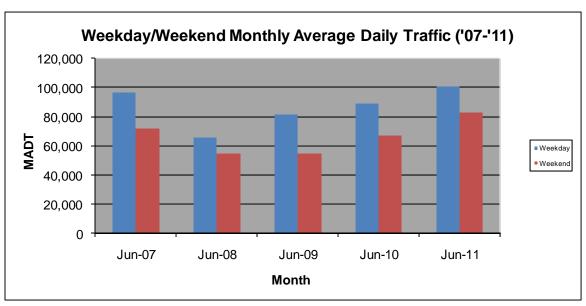

|
| County: Hennepii                         | n                    | Closest City: Minneapolis |                   |
| Location: AT FRANKLIN AVE IN MINNEAPOLIS |                      |                           |                   |
| Ref Post: 016+00.680                     | True Mile: 16.713    |                           | Sequence No. 9851 |
| Volume: 2,882,193                        |                      | MADT: 96,073              |                   |
| Weekday MADT: 100,688                    |                      | Weekend MADT: 83,088      |                   |



Note: Decrease in traffic 2007-2008 due to I-35W bridge collapse and construction on TH 62... Although traffic increased from 2008 to 2010, volumes were lower than expected due to construction on I-35W and TH 62





Note: 'Weekday' defined as Monday-Friday, 'Weekend' defined as Saturday-Sunday