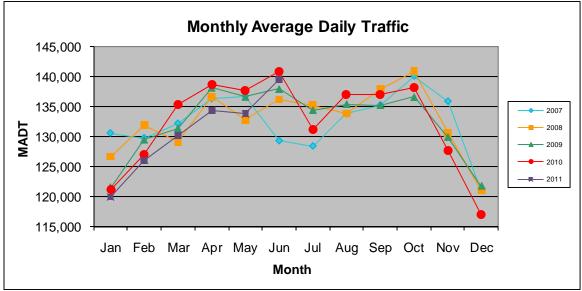

Monthly Average Daily Traffic ('07-'11) 160,000 140,000 120,000 100,000 MADT 80,000 60,000 40,000 20,000 0 -Jun-07 Jun-08 Jun-09 Jun-10 Jun-11 Month

Note: Decrease in traffic June/July 2007 due to construction on I-394