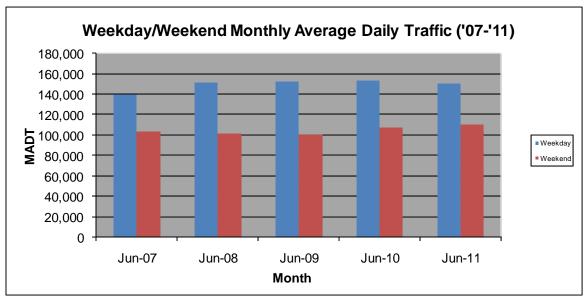

Lanes: 6          |
| County: Hennepi                     | n                    | Closest City: Minneapolis |                   |
| Location: E OF TH100 IN MINNEAPOLIS |                      |                           |                   |
| Ref Post: 007+00.250                | True Mile: 7.25      |                           | Sequence No. 9850 |
| Volume: 4,184,893                   |                      | MADT: 139,496             |                   |
| Weekday MADT: 150,066               |                      | Weekend MADT: 109,794     |                   |



Monthly Average Daily Traffic ('07-'11) 160,000 140,000 120,000 100,000 MADT 80,000 60,000 40,000 20,000 0 -Jun-07 Jun-08 Jun-09 Jun-10 Jun-11 Month

Note: Decrease in traffic June/July 2007 due to construction on I-394



Note: 'Weekday' defined as Monday-Friday, 'Weekend' defined as Saturday-Sunday