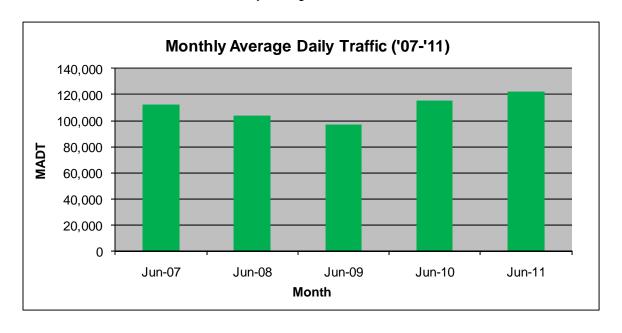

## MONTHLY REPORT, STATION NO. 315 (ATR) JUNE 2011

| Station Measurement: VOLUME                   |                      |                           |                   |
|-----------------------------------------------|----------------------|---------------------------|-------------------|
| Route: I-35W                                  | Route Direction: N/S |                           | Lanes: 6          |
| County: Hennep                                | in                   | Closest City: Bloomington |                   |
| Location: N OF MN RIVER BRIDGE IN BLOOMINGTON |                      |                           |                   |
| Ref Post: 004+00.500                          | True Mile: 4.55      |                           | Sequence No. 9843 |
| Volume: 3,662,121                             |                      | MADT: 122,071             |                   |
| Weekday MADT: 129,472                         |                      | Weekend MADT: 101,462     |                   |