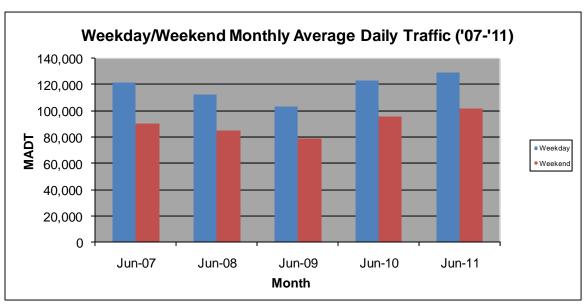

## MONTHLY REPORT, STATION NO. 315 (ATR) JUNE 2011

| Station Measurement: VOLUME                   |                      |                           |                   |
|-----------------------------------------------|----------------------|---------------------------|-------------------|
| Route: I-35W                                  | Route Direction: N/S |                           | Lanes: 6          |
| County: Hennep                                | in                   | Closest City: Bloomington |                   |
| Location: N OF MN RIVER BRIDGE IN BLOOMINGTON |                      |                           |                   |
| Ref Post: 004+00.500                          | True Mile: 4.55      |                           | Sequence No. 9843 |
| Volume: 3,662,121                             |                      | MADT: 122,071             |                   |
| Weekday MADT: 129,472                         |                      | Weekend MADT: 101,462     |                   |