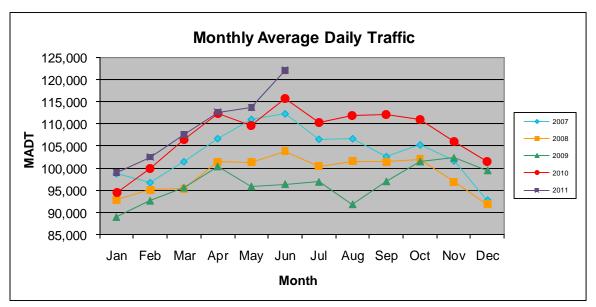

Note: Decrease in traffic May to August 2009 due to construction on I-35W

Note: 'Weekday' defined as Monday-Friday, 'Weekend' defined as Saturday-Sunday