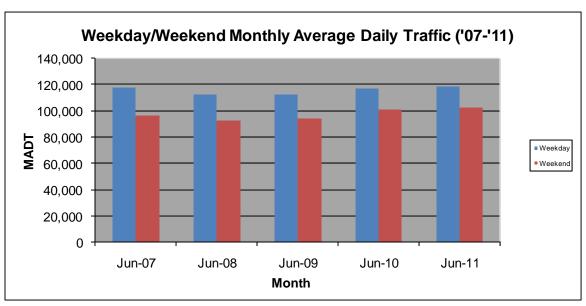

## MONTHLY REPORT, STATION NO. 305 (ATR) JUNE 2011

| Station Measurement: VOLUME                              |                      |                          |                   |
|----------------------------------------------------------|----------------------|--------------------------|-------------------|
| Route: I-35                                              | Route Direction: N/S |                          | Lanes: 6          |
| County: Dakota                                           | l                    | Closest City: Burnsville |                   |
| Location: S OF MSAS101 (CRYSTAL LAKE RD W) IN BURNSVILLE |                      |                          |                   |
| Ref Post: 087+00.070                                     | True Mile: 87.071    |                          | Sequence No. 6786 |
| Volume: 3,432,331                                        |                      | MADT: 114,411            |                   |
| Weekday MADT: 118,724                                    |                      | Weekend MADT: 102,436    |                   |

Note: 'Weekday' defined as Monday-Friday, 'Weekend' defined as Saturday-Sunday