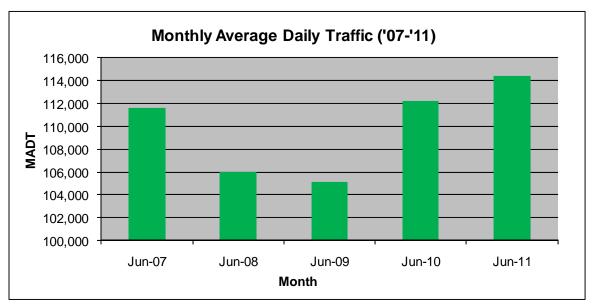

## MONTHLY REPORT, STATION NO. 305 (ATR) JUNE 2011

| Station Measurement: VOLUME                              |                      |                          |                   |
|----------------------------------------------------------|----------------------|--------------------------|-------------------|
| Route: I-35                                              | Route Direction: N/S |                          | Lanes: 6          |
| County: Dakota                                           | l                    | Closest City: Burnsville |                   |
| Location: S OF MSAS101 (CRYSTAL LAKE RD W) IN BURNSVILLE |                      |                          |                   |
| Ref Post: 087+00.070                                     | True Mile: 87.071    |                          | Sequence No. 6786 |
| Volume: 3,432,331                                        |                      | MADT: 114,411            |                   |
| Weekday MADT: 118,724                                    |                      | Weekend MADT: 102,436    |                   |