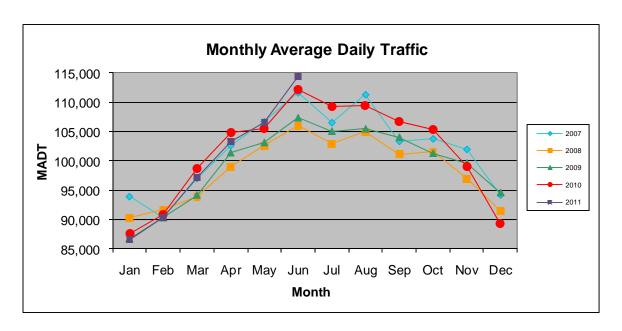

## MONTHLY REPORT, STATION NO. 305 (ATR) JUNE 2011

| Station Measurement: VOLUME                              |                      |                          |                   |
|----------------------------------------------------------|----------------------|--------------------------|-------------------|
| Route: I-35                                              | Route Direction: N/S |                          | Lanes: 6          |
| County: Dakota                                           | l                    | Closest City: Burnsville |                   |
| Location: S OF MSAS101 (CRYSTAL LAKE RD W) IN BURNSVILLE |                      |                          |                   |
| Ref Post: 087+00.070                                     | True Mile: 87.071    |                          | Sequence No. 6786 |
| Volume: 3,432,331                                        |                      | MADT: 114,411            |                   |
| Weekday MADT: 118,724                                    |                      | Weekend MADT: 102,436    |                   |