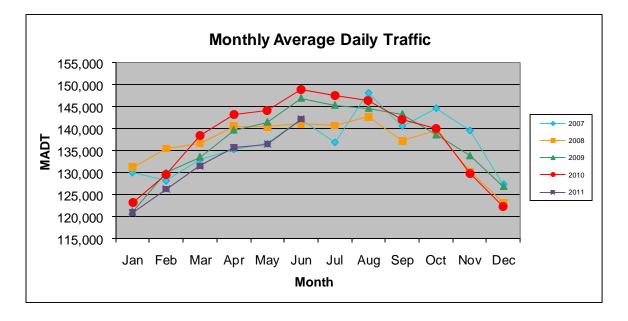

## MONTHLY REPORT, STATION NO. 303 (ATR) JUNE 2011

| Station Measurement: VOLUME                         |                      |                       |                   |
|-----------------------------------------------------|----------------------|-----------------------|-------------------|
| Route: I-35E                                        | Route Direction: N/S |                       | Lanes: 6          |
| County: Ramsey                                      |                      | Closest City: St Paul |                   |
| Location: S OF MSAS109 (E ARLINGTON AVE) IN ST PAUL |                      |                       |                   |
| Ref Post: 109+00.835                                | True Mile: 109.893   |                       | Sequence No. 9836 |
| Volume: 4,267,097                                   |                      | MADT: 142,237         |                   |
| Weekday MADT: 150,904                               |                      | Weekend MADT: 118,000 |                   |