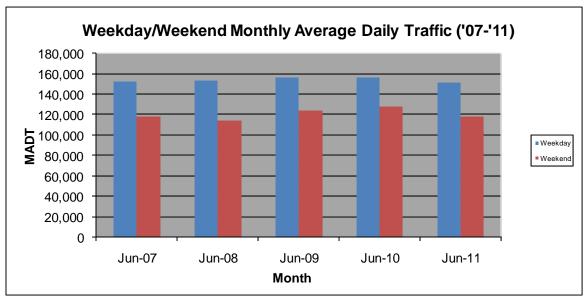

## MONTHLY REPORT, STATION NO. 303 (ATR) JUNE 2011

| Station Measurement: VOLUME                         |                      |                       |                   |
|-----------------------------------------------------|----------------------|-----------------------|-------------------|
| Route: I-35E                                        | Route Direction: N/S |                       | Lanes: 6          |
| County: Ramsey                                      |                      | Closest City: St Paul |                   |
| Location: S OF MSAS109 (E ARLINGTON AVE) IN ST PAUL |                      |                       |                   |
| Ref Post: 109+00.835                                | True Mile: 109.893   |                       | Sequence No. 9836 |
| Volume: 4,267,097                                   |                      | MADT: 142,237         |                   |
| Weekday MADT: 150,904                               |                      | Weekend MADT: 118,000 |                   |

Note: 'Weekday' defined as Monday-Friday, 'Weekend' defined as Saturday-Sunday