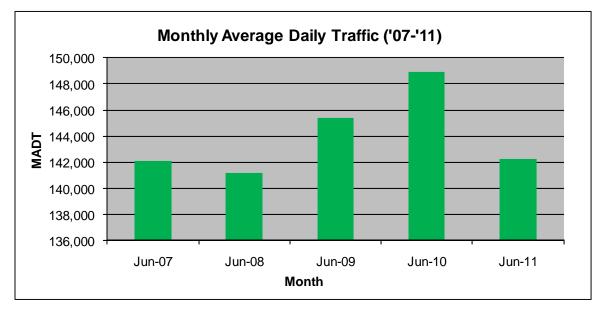

## MONTHLY REPORT, STATION NO. 303 (ATR) JUNE 2011

| Station Measurement: VOLUME                         |                      |                       |                   |
|-----------------------------------------------------|----------------------|-----------------------|-------------------|
| Route: I-35E                                        | Route Direction: N/S |                       | Lanes: 6          |
| County: Ramsey                                      |                      | Closest City: St Paul |                   |
| Location: S OF MSAS109 (E ARLINGTON AVE) IN ST PAUL |                      |                       |                   |
| Ref Post: 109+00.835                                | True Mile: 109.893   |                       | Sequence No. 9836 |
| Volume: 4,267,097                                   |                      | MADT: 142,237         |                   |
| Weekday MADT: 150,904                               |                      | Weekend MADT: 118,000 |                   |