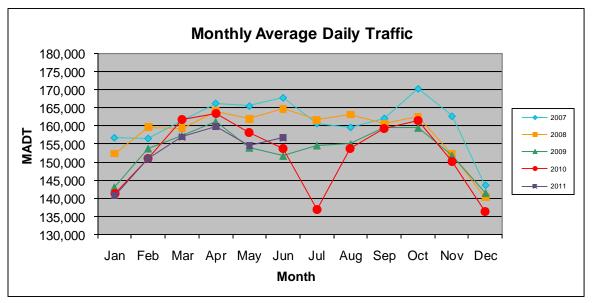

Note: Decrease in traffic July 2010 due to construction on I-94

Note: 'Weekday' defined as Monday-Friday, 'Weekend' defined as Saturday-Sunday