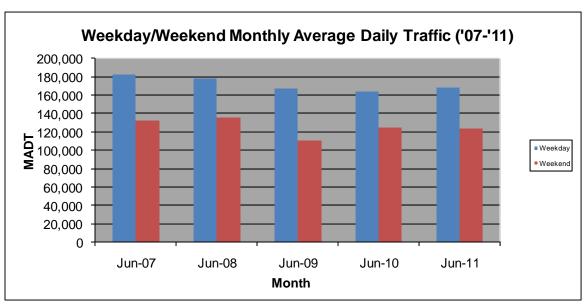

## MONTHLY REPORT, STATION NO. 301 (ATR) JUNE 2011

| Station Measurement: VOLUME             |                      |                       |                   |
|-----------------------------------------|----------------------|-----------------------|-------------------|
| Route: I-94                             | Route Direction: E/W |                       | Lanes: 8          |
| County: Ramsey                          | У                    | Closest City: St Paul |                   |
| Location: W OF N VICTORIA ST IN ST PAUL |                      |                       |                   |
| Ref Post: 239+00.922                    | True Mile: 240.541   |                       | Sequence No. 9834 |
| Volume: 4,701,472                       |                      | MADT: 156,716         |                   |
| Weekday MADT: 168,600                   |                      | Weekend MADT: 123,494 |                   |