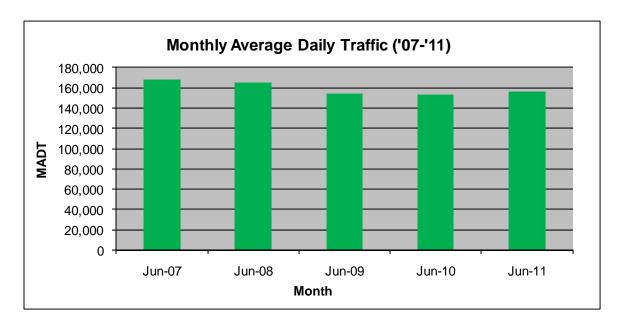

## MONTHLY REPORT, STATION NO. 301 (ATR) JUNE 2011

| Station Measurement: VOLUME             |                      |                       |                   |
|-----------------------------------------|----------------------|-----------------------|-------------------|
| Route: I-94                             | Route Direction: E/W |                       | Lanes: 8          |
| County: Ramsey                          | У                    | Closest City: St Paul |                   |
| Location: W OF N VICTORIA ST IN ST PAUL |                      |                       |                   |
| Ref Post: 239+00.922                    | True Mile: 240.541   |                       | Sequence No. 9834 |
| Volume: 4,701,472                       |                      | MADT: 156,716         |                   |
| Weekday MADT: 168,600                   |                      | Weekend MADT: 123,494 |                   |