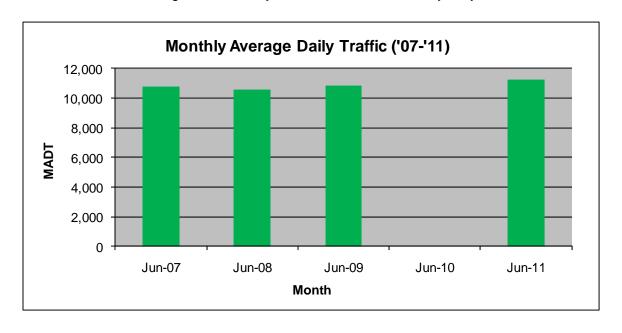

## MONTHLY REPORT, STATION NO. 227 (ATR) JUNE 2011

| Station Measurement: VOLUME/SPEED/CLASS |                      |                          |                   |
|-----------------------------------------|----------------------|--------------------------|-------------------|
| Route: I-90                             | Route Direction: E/W |                          | Lanes: 4          |
| County: Freebor                         | n                    | Closest City: Albert Lea |                   |
| Location: SW OF TH13, W OF ALBERT LEA   |                      |                          |                   |
| Ref Post: 153+00.700                    | True Mile: 152.36    |                          | Sequence No. 9833 |
| Volume: 336,560                         |                      | MADT: 11,219             |                   |
| Weekday MADT: 11,200                    |                      | Weekend MADT: 11,296     |                   |

Note: No data August 2009 to July 2010 due to sensors destroyed by construction

Note: 'Weekday' defined as Monday-Friday, 'Weekend' defined as Saturday-Sunday