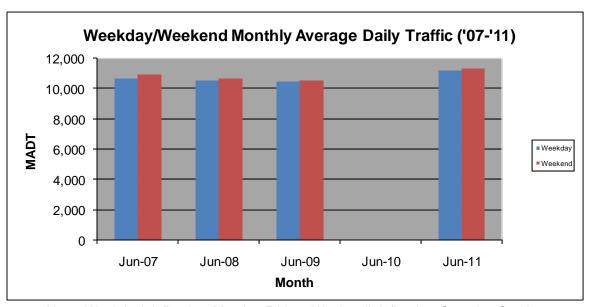

## MONTHLY REPORT, STATION NO. 227 (ATR) JUNE 2011

| Station Measurement: VOLUME/SPEED/CLASS |                      |                          |                   |
|-----------------------------------------|----------------------|--------------------------|-------------------|
| Route: I-90                             | Route Direction: E/W |                          | Lanes: 4          |
| County: Freebor                         | n                    | Closest City: Albert Lea |                   |
| Location: SW OF TH13, W OF ALBERT LEA   |                      |                          |                   |
| Ref Post: 153+00.700                    | True Mile: 152.36    |                          | Sequence No. 9833 |
| Volume: 336,560                         |                      | MADT: 11,219             |                   |
| Weekday MADT: 11,200                    |                      | Weekend MADT: 11,296     |                   |

Note: No data August 2009 to July 2010 due to sensors destroyed by construction

Note: 'Weekday' defined as Monday-Friday, 'Weekend' defined as Saturday-Sunday