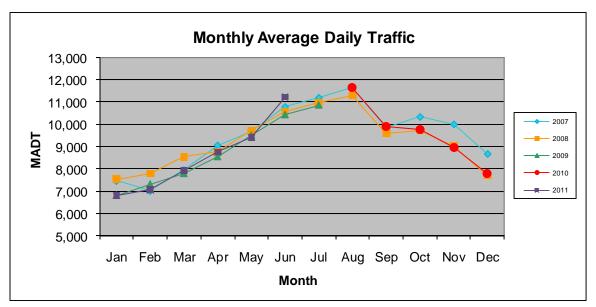

## MONTHLY REPORT, STATION NO. 227 (ATR) JUNE 2011

| Station Measurement: VOLUME/SPEED/CLASS |                      |                          |                   |
|-----------------------------------------|----------------------|--------------------------|-------------------|
| Route: I-90                             | Route Direction: E/W |                          | Lanes: 4          |
| County: Freebor                         | n                    | Closest City: Albert Lea |                   |
| Location: SW OF TH13, W OF ALBERT LEA   |                      |                          |                   |
| Ref Post: 153+00.700                    | True Mile: 152.36    |                          | Sequence No. 9833 |
| Volume: 336,560                         |                      | MADT: 11,219             |                   |
| Weekday MADT: 11,200                    |                      | Weekend MADT: 11,296     |                   |

Note: No data August 2009 to July 2010 due to sensors destroyed by construction

Note: 'Weekday' defined as Monday-Friday, 'Weekend' defined as Saturday-Sunday