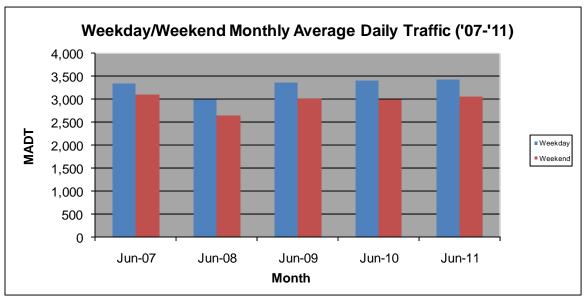

## MONTHLY REPORT, STATION NO. 225 (ATR) JUNE 2011

| Station Measurement: VOLUME/SPEED/CLASS      |                      |                           |                   |
|----------------------------------------------|----------------------|---------------------------|-------------------|
| Route: TH 210                                | Route Direction: E/W |                           | Lanes: 2          |
| County: Ottertail                            |                      | Closest City: Battle Lake |                   |
| Location: 2 MI W OF CSAH47, W OF BATTLE LAKE |                      |                           |                   |
| Ref Post: 041+00.748                         | True Mile: 41.615    |                           | Sequence No. 6735 |
| Volume: 99,871                               |                      | MADT: 3,329               |                   |
| Weekday MADT: 3,418                          |                      | Weekend MADT: 3,048       |                   |

Note: 'Weekday' defined as Monday-Friday, 'Weekend' defined as Saturday-Sunday