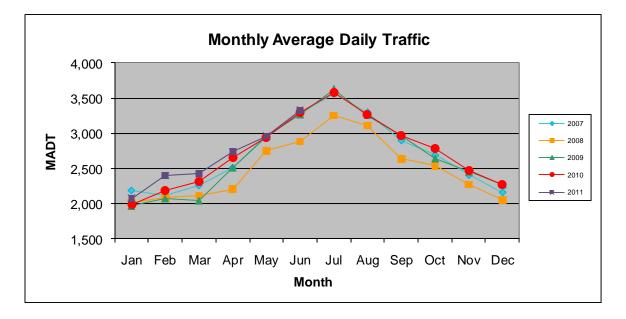

## MONTHLY REPORT, STATION NO. 225 (ATR) JUNE 2011

| Station Measurement: VOLUME/SPEED/CLASS      |                      |                           |                   |
|----------------------------------------------|----------------------|---------------------------|-------------------|
| Route: TH 210                                | Route Direction: E/W |                           | Lanes: 2          |
| County: Ottertail                            |                      | Closest City: Battle Lake |                   |
| Location: 2 MI W OF CSAH47, W OF BATTLE LAKE |                      |                           |                   |
| Ref Post: 041+00.748                         | True Mile: 41.615    |                           | Sequence No. 6735 |
| Volume: 99,871                               |                      | MADT: 3,329               |                   |
| Weekday MADT: 3,418                          |                      | Weekend MADT: 3,048       |                   |