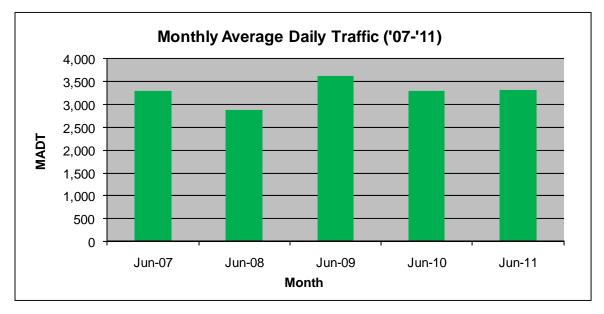

## MONTHLY REPORT, STATION NO. 225 (ATR) JUNE 2011

| Station Measurement: VOLUME/SPEED/CLASS      |                      |                           |                   |
|----------------------------------------------|----------------------|---------------------------|-------------------|
| Route: TH 210                                | Route Direction: E/W |                           | Lanes: 2          |
| County: Ottertail                            |                      | Closest City: Battle Lake |                   |
| Location: 2 MI W OF CSAH47, W OF BATTLE LAKE |                      |                           |                   |
| Ref Post: 041+00.748                         | True Mile: 41.615    |                           | Sequence No. 6735 |
| Volume: 99,871                               |                      | MADT: 3,329               |                   |
| Weekday MADT: 3,418                          |                      | Weekend MADT: 3,048       |                   |