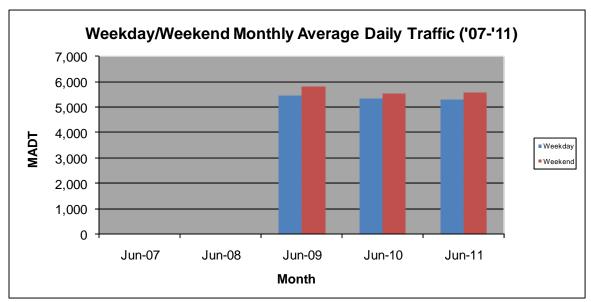

## MONTHLY REPORT, STATION NO. 223 (ATR) JUNE 2011

| Station Measurement: VOLUME/SPEED/CLASS |                      |                      |                   |
|-----------------------------------------|----------------------|----------------------|-------------------|
| Route: TH 371                           | Route Direction: N/S |                      | Lanes: 2          |
| County: Cass                            |                      | Closest City: Walker |                   |
| Location: 1 MI S OF TH200, SE OF WALKER |                      |                      |                   |
| Ref Post: 085+00.636                    | True Mile: 79.984    |                      | Sequence No. 6772 |
| Volume: 160,690                         |                      | MADT: 5,356          |                   |
| Weekday MADT: 5,278                     |                      | Weekend MADT: 5,564  |                   |

Note: No data January 2007 to October 2008 due to sensors destroyed by construction

Note: 'Weekday' defined as Monday-Friday, 'Weekend' defined as Saturday-Sunday