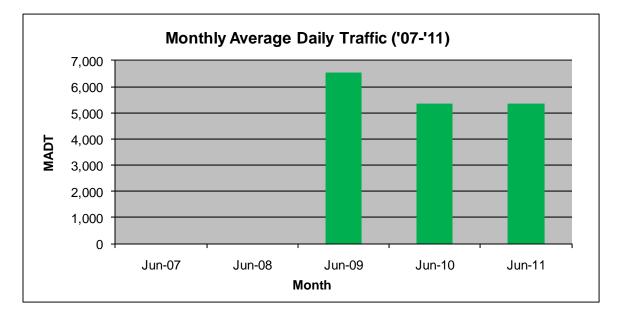

## MONTHLY REPORT, STATION NO. 223 (ATR) JUNE 2011

| Station Measurement: VOLUME/SPEED/CLASS |                      |                      |                   |
|-----------------------------------------|----------------------|----------------------|-------------------|
| Route: TH 371                           | Route Direction: N/S |                      | Lanes: 2          |
| County: Cass                            |                      | Closest City: Walker |                   |
| Location: 1 MI S OF TH200, SE OF WALKER |                      |                      |                   |
| Ref Post: 085+00.636                    | True Mile: 79.984    |                      | Sequence No. 6772 |
| Volume: 160,690                         |                      | MADT: 5,356          |                   |
| Weekday MADT: 5,278                     |                      | Weekend MADT: 5,564  |                   |

Note: No data January 2007 to October 2008 due to sensors destroyed by construction

Note: 'Weekday' defined as Monday-Friday, 'Weekend' defined as Saturday-Sunday