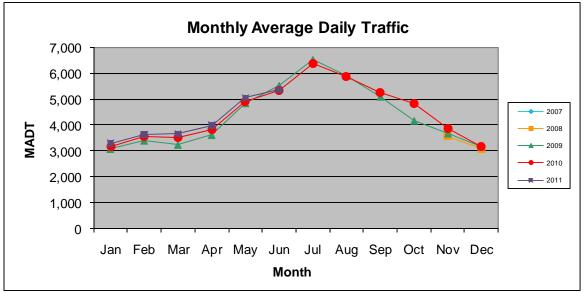

## MONTHLY REPORT, STATION NO. 223 (ATR) JUNE 2011

| Station Measurement: VOLUME/SPEED/CLASS |                      |                      |                   |
|-----------------------------------------|----------------------|----------------------|-------------------|
| Route: TH 371                           | Route Direction: N/S |                      | Lanes: 2          |
| County: Cass                            |                      | Closest City: Walker |                   |
| Location: 1 MI S OF TH200, SE OF WALKER |                      |                      |                   |
| Ref Post: 085+00.636                    | True Mile: 79.984    |                      | Sequence No. 6772 |
| Volume: 160,690                         |                      | MADT: 5,356          |                   |
| Weekday MADT: 5,278                     |                      | Weekend MADT: 5,564  |                   |

Note: No data January 2007 to October 2008 due to sensors destroyed by construction

Note: 'Weekday' defined as Monday-Friday, 'Weekend' defined as Saturday-Sunday