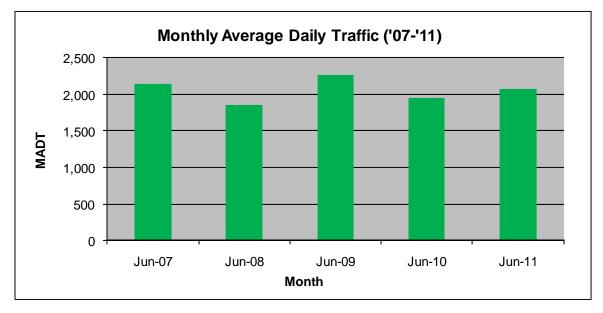

## MONTHLY REPORT, STATION NO. 222 (ATR) JUNE 2011

| Station Measurement: VOLUME/SPEED        |                      |                     |                       |  |
|------------------------------------------|----------------------|---------------------|-----------------------|--|
| Route: TH 65                             | Route Direction: N/S |                     | Lanes: 2              |  |
| County: Aitkin                           |                      |                     | Closest City: McGrath |  |
| Location: .6 MI N OF CSAH2, N OF MCGRATH |                      |                     |                       |  |
| Ref Post: 097+00.725                     | True Mile: 100.432   |                     | Sequence No. 6767     |  |
| Volume: 62,097                           |                      | MADT: 2,070         |                       |  |
| Weekday MADT: 1,786                      |                      | Weekend MADT: 2,882 |                       |  |