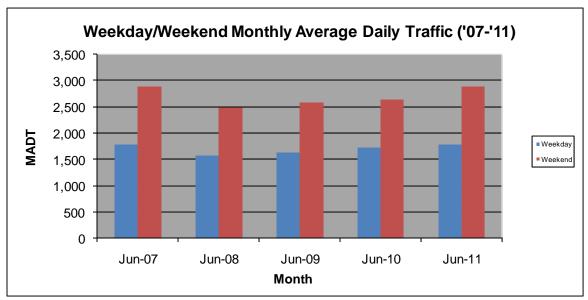

## MONTHLY REPORT, STATION NO. 222 (ATR) JUNE 2011

| Station Measurement: VOLUME/SPEED        |                      |                     |                       |  |
|------------------------------------------|----------------------|---------------------|-----------------------|--|
| Route: TH 65                             | Route Direction: N/S |                     | Lanes: 2              |  |
| County: Aitkin                           |                      |                     | Closest City: McGrath |  |
| Location: .6 MI N OF CSAH2, N OF MCGRATH |                      |                     |                       |  |
| Ref Post: 097+00.725                     | True Mile: 100.432   |                     | Sequence No. 6767     |  |
| Volume: 62,097                           |                      | MADT: 2,070         |                       |  |
| Weekday MADT: 1,786                      |                      | Weekend MADT: 2,882 |                       |  |

Note: 'Weekday' defined as Monday-Friday, 'Weekend' defined as Saturday-Sunday