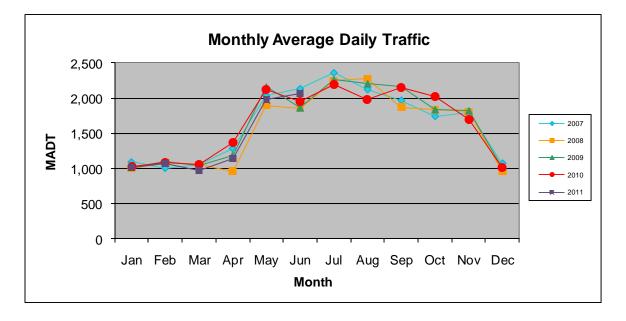

## MONTHLY REPORT, STATION NO. 222 (ATR) JUNE 2011

| Station Measurement: VOLUME/SPEED        |                      |                     |                       |  |
|------------------------------------------|----------------------|---------------------|-----------------------|--|
| Route: TH 65                             | Route Direction: N/S |                     | Lanes: 2              |  |
| County: Aitkin                           |                      |                     | Closest City: McGrath |  |
| Location: .6 MI N OF CSAH2, N OF MCGRATH |                      |                     |                       |  |
| Ref Post: 097+00.725                     | True Mile: 100.432   |                     | Sequence No. 6767     |  |
| Volume: 62,097                           |                      | MADT: 2,070         |                       |  |
| Weekday MADT: 1,786                      |                      | Weekend MADT: 2,882 |                       |  |