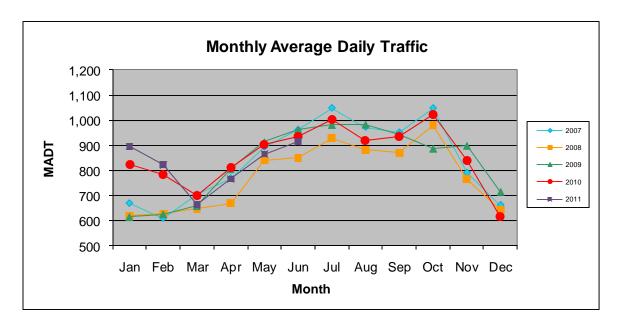

## MONTHLY REPORT, STATION NO. 218 (ATR) JUNE 2011

| Station Measurement: VOLUME                  |                      |                          |                   |
|----------------------------------------------|----------------------|--------------------------|-------------------|
| Route: TH 29                                 | Route Direction: N/S |                          | Lanes: 2          |
| County: Chippew                              | <i>ı</i> a           | Closest City: Montevideo |                   |
| Location: S OF 120TH ST SE, NE OF MONTEVIDEO |                      |                          |                   |
| Ref Post: 021+00.260                         | True Mile: 21.098    |                          | Sequence No. 6743 |
| Volume: 27,436                               |                      | MADT: 915                |                   |
| Weekday MADT: 896                            |                      | Weekend MADT: 950        |                   |