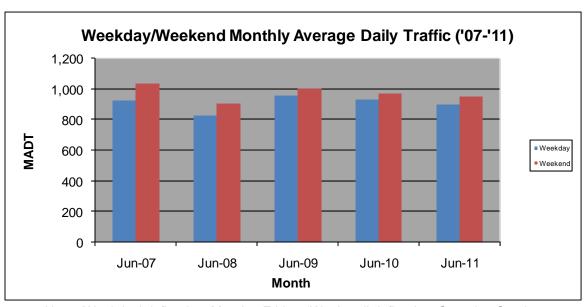

## MONTHLY REPORT, STATION NO. 218 (ATR) JUNE 2011

| Station Measurement: VOLUME                  |                      |                          |                   |
|----------------------------------------------|----------------------|--------------------------|-------------------|
| Route: TH 29                                 | Route Direction: N/S |                          | Lanes: 2          |
| County: Chippew                              | <i>ı</i> a           | Closest City: Montevideo |                   |
| Location: S OF 120TH ST SE, NE OF MONTEVIDEO |                      |                          |                   |
| Ref Post: 021+00.260                         | True Mile: 21.098    |                          | Sequence No. 6743 |
| Volume: 27,436                               |                      | MADT: 915                |                   |
| Weekday MADT: 896                            |                      | Weekend MADT: 950        |                   |

Note: 'Weekday' defined as Monday-Friday, 'Weekend' defined as Saturday-Sunday