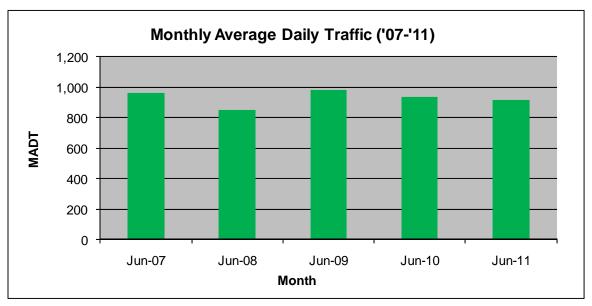

## MONTHLY REPORT, STATION NO. 218 (ATR) JUNE 2011

| Station Measurement: VOLUME                  |                      |                          |                   |
|----------------------------------------------|----------------------|--------------------------|-------------------|
| Route: TH 29                                 | Route Direction: N/S |                          | Lanes: 2          |
| County: Chippew                              | <i>ı</i> a           | Closest City: Montevideo |                   |
| Location: S OF 120TH ST SE, NE OF MONTEVIDEO |                      |                          |                   |
| Ref Post: 021+00.260                         | True Mile: 21.098    |                          | Sequence No. 6743 |
| Volume: 27,436                               |                      | MADT: 915                |                   |
| Weekday MADT: 896                            |                      | Weekend MADT: 950        |                   |