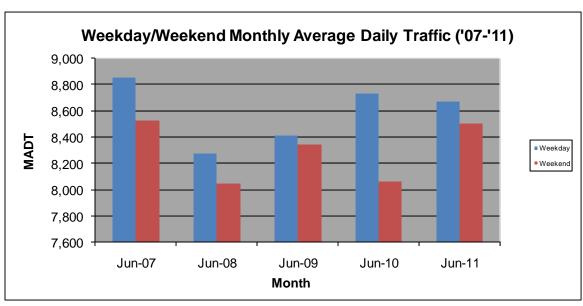

## MONTHLY REPORT, STATION NO. 213 (ATR) JUNE 2011

| Station Measurement: VOLUME/SPEED/CLASS   |                      |                           |                   |
|-------------------------------------------|----------------------|---------------------------|-------------------|
| Route: TH 61                              | Route Direction: N/S |                           | Lanes: 4          |
| County: Lake                              |                      | Closest City: Two Harbors |                   |
| Location: SW OF CSAH25, SW OF TWO HARBORS |                      |                           |                   |
| Ref Post: 018+00.140                      | True Mile: 17.487    |                           | Sequence No. 6757 |
| Volume: 258,351                           |                      | MADT: 8,612               |                   |
| Weekday MADT: 8,668                       |                      | Weekend MADT: 8,500       |                   |