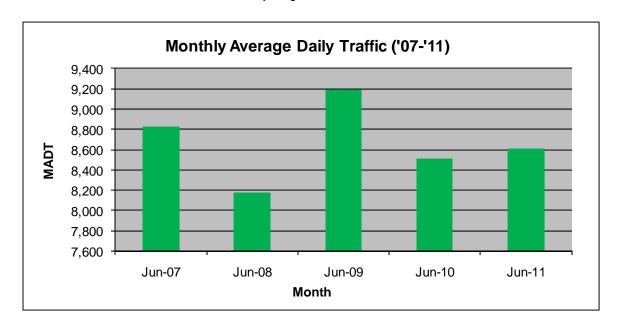

## MONTHLY REPORT, STATION NO. 213 (ATR) JUNE 2011

| Station Measurement: VOLUME/SPEED/CLASS   |                      |                           |                   |
|-------------------------------------------|----------------------|---------------------------|-------------------|
| Route: TH 61                              | Route Direction: N/S |                           | Lanes: 4          |
| County: Lake                              |                      | Closest City: Two Harbors |                   |
| Location: SW OF CSAH25, SW OF TWO HARBORS |                      |                           |                   |
| Ref Post: 018+00.140                      | True Mile: 17.487    |                           | Sequence No. 6757 |
| Volume: 258,351                           |                      | MADT: 8,612               |                   |
| Weekday MADT: 8,668                       |                      | Weekend MADT: 8,500       |                   |