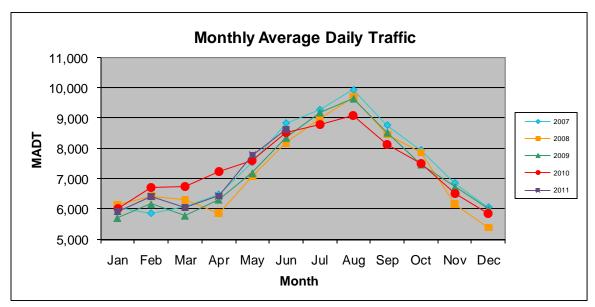

Note: Decrease in traffic July/August 2010 due to construction on TH 61

Note: 'Weekday' defined as Monday-Friday, 'Weekend' defined as Saturday-Sunday