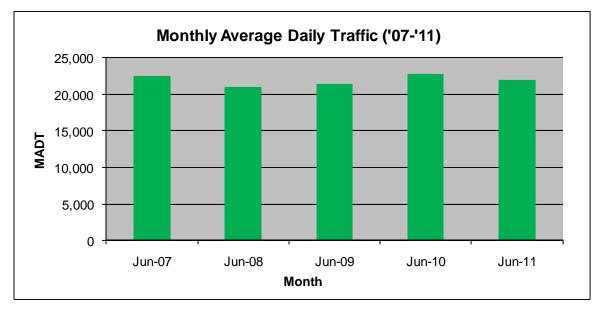

## MONTHLY REPORT, STATION NO. 212 (ATR) JUNE 2011

| Station Measurement: VOLUME/SPEED/CLASS            |                      |                         |                   |
|----------------------------------------------------|----------------------|-------------------------|-------------------|
| Route: TH 14                                       | Route Direction: E/W |                         | Lanes: 4          |
| County: Olmsted                                    |                      | Closest City: Rochester |                   |
| Location: E OF CR104 (60TH AVE NW), W OF ROCHESTER |                      |                         |                   |
| Ref Post: 207+00.260                               | True Mile: 209.205   |                         | Sequence No. 6755 |
| Volume: 659,958                                    |                      | MADT: 21,999            |                   |
| Weekday MADT: 23,850                               |                      | Weekend MADT: 16,822    |                   |