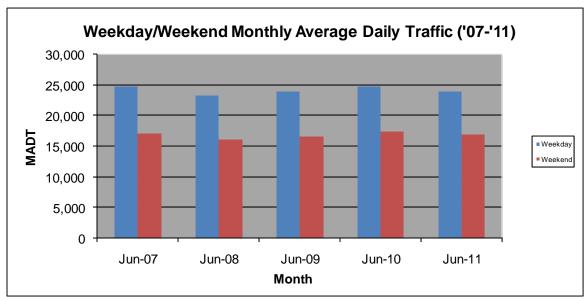

## MONTHLY REPORT, STATION NO. 212 (ATR) JUNE 2011

| Station Measurement: VOLUME/SPEED/CLASS            |                      |                         |                   |
|----------------------------------------------------|----------------------|-------------------------|-------------------|
| Route: TH 14                                       | Route Direction: E/W |                         | Lanes: 4          |
| County: Olmsted                                    |                      | Closest City: Rochester |                   |
| Location: E OF CR104 (60TH AVE NW), W OF ROCHESTER |                      |                         |                   |
| Ref Post: 207+00.260                               | True Mile: 209.205   |                         | Sequence No. 6755 |
| Volume: 659,958                                    |                      | MADT: 21,999            |                   |
| Weekday MADT: 23,850                               |                      | Weekend MADT: 16,822    |                   |

Note: 'Weekday' defined as Monday-Friday, 'Weekend' defined as Saturday-Sunday