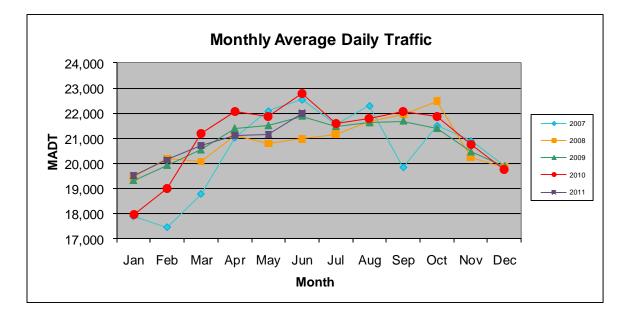

## MONTHLY REPORT, STATION NO. 212 (ATR) JUNE 2011

| Station Measurement: VOLUME/SPEED/CLASS            |                      |                         |                   |
|----------------------------------------------------|----------------------|-------------------------|-------------------|
| Route: TH 14                                       | Route Direction: E/W |                         | Lanes: 4          |
| County: Olmsted                                    |                      | Closest City: Rochester |                   |
| Location: E OF CR104 (60TH AVE NW), W OF ROCHESTER |                      |                         |                   |
| Ref Post: 207+00.260                               | True Mile: 209.205   |                         | Sequence No. 6755 |
| Volume: 659,958                                    |                      | MADT: 21,999            |                   |
| Weekday MADT: 23,850                               |                      | Weekend MADT: 16,822    |                   |