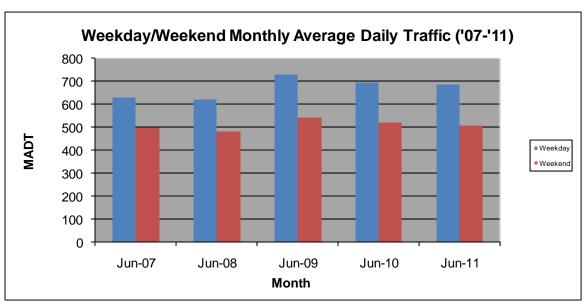

## MONTHLY REPORT, STATION NO. 209 (ATR) JUNE 2011

| Station Measurement: VOLUME/SPEED                        |                      |                      |                   |
|----------------------------------------------------------|----------------------|----------------------|-------------------|
| Route: TH 75                                             | Route Direction: N/S |                      | Lanes: 2          |
| County: Polk                                             |                      | Closest City: Warren |                   |
| Location: 1.7 MI N OF CSAH23 (40TH AVE NW), SE OF WARREN |                      |                      |                   |
| Ref Post: 343+00.155                                     | True Mile: 343.144   |                      | Sequence No. 6723 |
| Volume: 19,320                                           |                      | MADT: 644            |                   |
| Weekday MADT: 684                                        |                      | Weekend MADT: 506    |                   |

Note: 'Weekday' defined as Monday-Friday, 'Weekend' defined as Saturday-Sunday