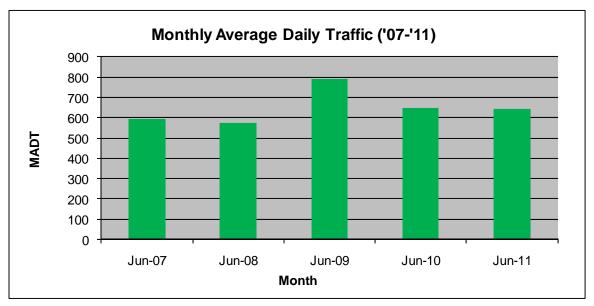

## MONTHLY REPORT, STATION NO. 209 (ATR) JUNE 2011

| Station Measurement: VOLUME/SPEED                        |                      |                      |                   |
|----------------------------------------------------------|----------------------|----------------------|-------------------|
| Route: TH 75                                             | Route Direction: N/S |                      | Lanes: 2          |
| County: Polk                                             |                      | Closest City: Warren |                   |
| Location: 1.7 MI N OF CSAH23 (40TH AVE NW), SE OF WARREN |                      |                      |                   |
| Ref Post: 343+00.155                                     | True Mile: 343.144   |                      | Sequence No. 6723 |
| Volume: 19,320                                           |                      | MADT: 644            |                   |
| Weekday MADT: 684                                        |                      | Weekend MADT: 506    |                   |