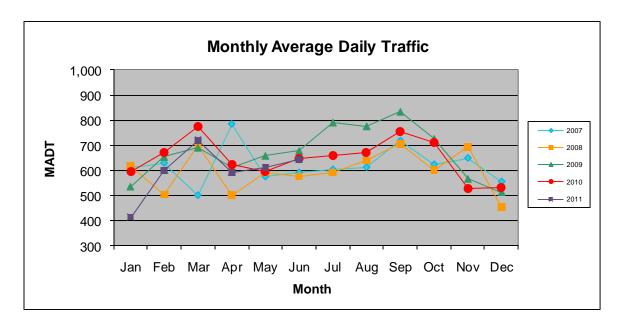

## MONTHLY REPORT, STATION NO. 209 (ATR) JUNE 2011

| Station Measurement: VOLUME/SPEED                        |                      |                      |                   |
|----------------------------------------------------------|----------------------|----------------------|-------------------|
| Route: TH 75                                             | Route Direction: N/S |                      | Lanes: 2          |
| County: Polk                                             |                      | Closest City: Warren |                   |
| Location: 1.7 MI N OF CSAH23 (40TH AVE NW), SE OF WARREN |                      |                      |                   |
| Ref Post: 343+00.155                                     | True Mile: 343.144   |                      | Sequence No. 6723 |
| Volume: 19,320                                           |                      | MADT: 644            |                   |
| Weekday MADT: 684                                        |                      | Weekend MADT: 506    |                   |