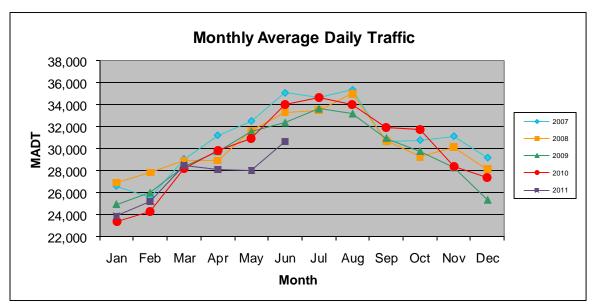

## MONTHLY REPORT, STATION NO. 208 (ATR) JUNE 2011

| Station Measurement: VOLUME/SPEED/CLASS   |                      |                        |                   |
|-------------------------------------------|----------------------|------------------------|-------------------|
| Route: I-35                               | Route Direction: N/S |                        | Lanes: 4          |
| County: Steele                            |                      | Closest City: Owatonna |                   |
| Location: .6 MI N OF CSAH9, N OF OWATONNA |                      |                        |                   |
| Ref Post: 046+00.100                      | True Mile: 45.919    |                        | Sequence No. 9832 |
| Volume: 920,361                           |                      | MADT: 30,679           |                   |
| Weekday MADT: 30,516                      |                      | Weekend MADT: 31,238   |                   |

Note: Decrease in traffic May 2011 to date due to construction on I-35

Note: 'Weekday' defined as Monday-Friday, 'Weekend' defined as Saturday-Sunday