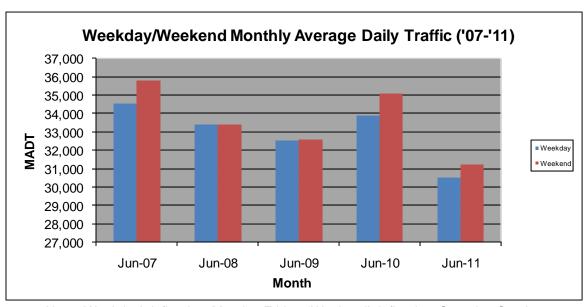

## MONTHLY REPORT, STATION NO. 208 (ATR) JUNE 2011

| Station Measurement: VOLUME/SPEED/CLASS   |                      |                        |                   |
|-------------------------------------------|----------------------|------------------------|-------------------|
| Route: I-35                               | Route Direction: N/S |                        | Lanes: 4          |
| County: Steele                            |                      | Closest City: Owatonna |                   |
| Location: .6 MI N OF CSAH9, N OF OWATONNA |                      |                        |                   |
| Ref Post: 046+00.100                      | True Mile: 45.919    |                        | Sequence No. 9832 |
| Volume: 920,361                           |                      | MADT: 30,679           |                   |
| Weekday MADT: 30,516                      |                      | Weekend MADT: 31,238   |                   |

Note: Decrease in traffic May 2011 to date due to construction on I-35

Note: 'Weekday' defined as Monday-Friday, 'Weekend' defined as Saturday-Sunday