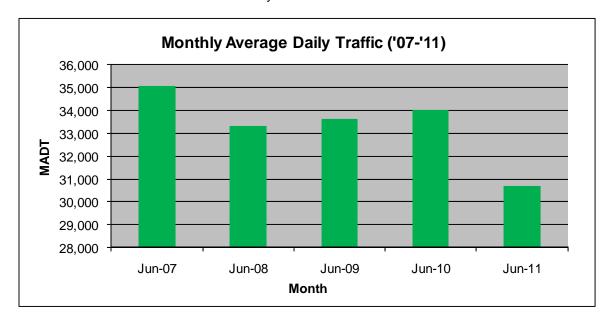

## MONTHLY REPORT, STATION NO. 208 (ATR) JUNE 2011

| Station Measurement: VOLUME/SPEED/CLASS   |                      |                        |                   |
|-------------------------------------------|----------------------|------------------------|-------------------|
| Route: I-35                               | Route Direction: N/S |                        | Lanes: 4          |
| County: Steele                            |                      | Closest City: Owatonna |                   |
| Location: .6 MI N OF CSAH9, N OF OWATONNA |                      |                        |                   |
| Ref Post: 046+00.100                      | True Mile: 45.919    |                        | Sequence No. 9832 |
| Volume: 920,361                           |                      | MADT: 30,679           |                   |
| Weekday MADT: 30,516                      |                      | Weekend MADT: 31,238   |                   |

Note: Decrease in traffic May 2011 to date due to construction on I-35

Note: 'Weekday' defined as Monday-Friday, 'Weekend' defined as Saturday-Sunday