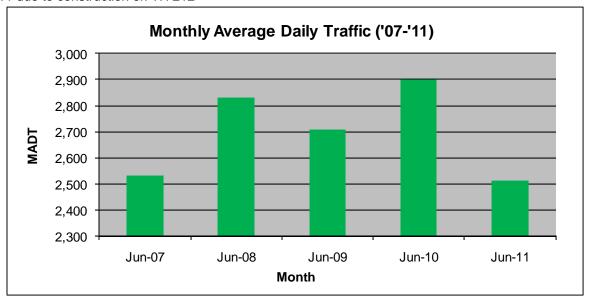

## MONTHLY REPORT, STATION NO. 198 (ATR) JUNE 2011

| Station Measurement: VOLUME/SPEED/CLASS |                      |                             |                   |
|-----------------------------------------|----------------------|-----------------------------|-------------------|
| Route: TH 212                           | Route Direction: E/W |                             | Lanes: 2          |
| County: Renville                        |                      | Closest City: Granite Falls |                   |
| Location: E OF TH23, E OF GRANITE FALLS |                      |                             |                   |
| Ref Post: 052+00.356                    | True Mile: 52.936    |                             | Sequence No. 9831 |
| Volume: 75,367                          |                      | MADT: 2,512                 |                   |
| Weekday MADT: 2,624                     |                      | Weekend MADT: 2,200         |                   |