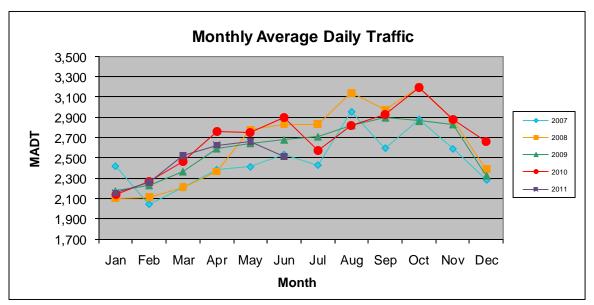

Note: Increase in traffic May to October 2008 due to TH 7 detour... Decrease in traffic July 2010 and June 2011 due to construction on TH 212

Note: 'Weekday' defined as Monday-Friday, 'Weekend' defined as Saturday-Sunday