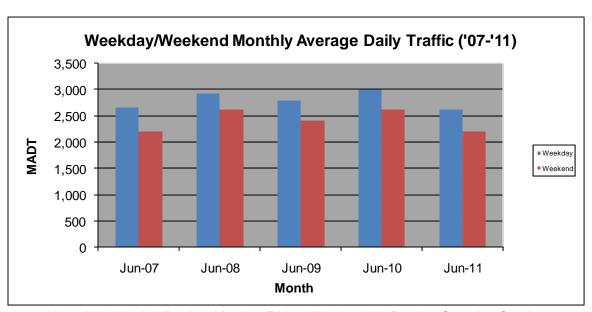

## MONTHLY REPORT, STATION NO. 198 (ATR) JUNE 2011

| Station Measurement: VOLUME/SPEED/CLASS |                      |                             |                   |
|-----------------------------------------|----------------------|-----------------------------|-------------------|
| Route: TH 212                           | Route Direction: E/W |                             | Lanes: 2          |
| County: Renville                        |                      | Closest City: Granite Falls |                   |
| Location: E OF TH23, E OF GRANITE FALLS |                      |                             |                   |
| Ref Post: 052+00.356                    | True Mile: 52.936    |                             | Sequence No. 9831 |
| Volume: 75,367                          |                      | MADT: 2,512                 |                   |
| Weekday MADT: 2,624                     |                      | Weekend MADT: 2,200         |                   |