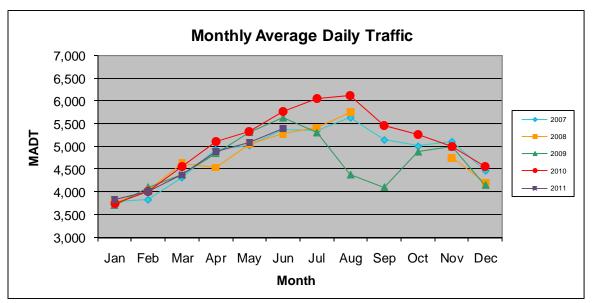

Note: No data in September/October 2008; road closed for reconstruction... Decrease in traffic July to October 2009 due to construction on TH 4... Currently reports data from weigh-in-motion station #27