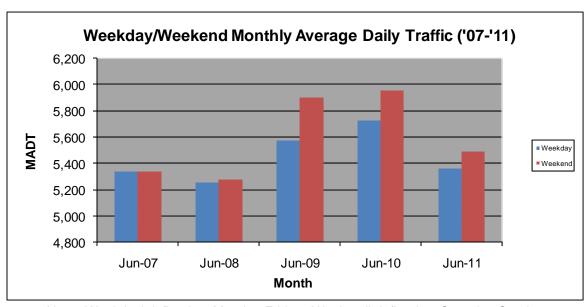

## MONTHLY REPORT, STATION NO. 197 (ATR) JUNE 2011

| Station Measurement: VOLUME/SPEED/CLASS           |                      |                        |                   |
|---------------------------------------------------|----------------------|------------------------|-------------------|
| Route: TH 60                                      | Route Direction: E/W |                        | Lanes: 4          |
| County: Watonwa                                   | an                   | Closest City: St James |                   |
| Location: .7 MI W OF W JCT OF TH4, SW OF ST JAMES |                      |                        |                   |
| Ref Post: 064+00.850                              | True Mile: 64.929    |                        | Sequence No. 9830 |
| Volume: 161,663                                   |                      | MADT: 5,389            |                   |
| Weekday MADT: 5,358                               |                      | Weekend MADT: 5,488    |                   |

Note: 'Weekday' defined as Monday-Friday, 'Weekend' defined as Saturday-Sunday