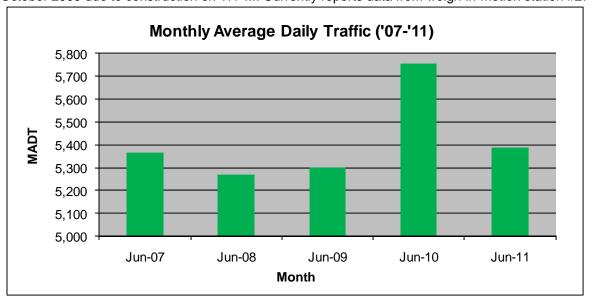

## MONTHLY REPORT, STATION NO. 197 (ATR) JUNE 2011

| Station Measurement: VOLUME/SPEED/CLASS           |                      |                        |                   |
|---------------------------------------------------|----------------------|------------------------|-------------------|
| Route: TH 60                                      | Route Direction: E/W |                        | Lanes: 4          |
| County: Watonwa                                   | an                   | Closest City: St James |                   |
| Location: .7 MI W OF W JCT OF TH4, SW OF ST JAMES |                      |                        |                   |
| Ref Post: 064+00.850                              | True Mile: 64.929    |                        | Sequence No. 9830 |
| Volume: 161,663                                   |                      | MADT: 5,389            |                   |
| Weekday MADT: 5,358                               |                      | Weekend MADT: 5,488    |                   |