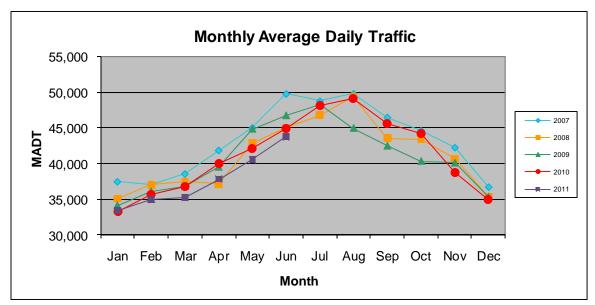

## MONTHLY REPORT, STATION NO. 191 (ATR) JUNE 2011

| Station Measurement: VOLUME/SPEED/CLASS                    |                      |                       |                   |
|------------------------------------------------------------|----------------------|-----------------------|-------------------|
| Route: I-35                                                | Route Direction: N/S |                       | Lanes: 4          |
| County: Chisago                                            |                      | Closest City: Wyoming |                   |
| Location: 1.5 MI N OF CSAH22 (E VIKING BLVD), N OF WYOMING |                      |                       |                   |
| Ref Post: 137+00.500                                       | True Mile: 137.519   |                       | Sequence No. 6784 |
| Volume: 1,311,852                                          |                      | MADT: 43,728          |                   |
| Weekday MADT: 43,288                                       |                      | Weekend MADT: 45,270  |                   |

Note: Decrease in traffic August to October 2009 due to construction on I-35

Note: 'Weekday' defined as Monday-Friday, 'Weekend' defined as Saturday-Sunday