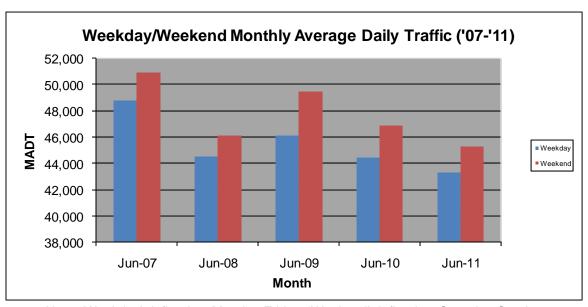

## MONTHLY REPORT, STATION NO. 191 (ATR) JUNE 2011

| Station Measurement: VOLUME/SPEED/CLASS                    |                      |                       |                   |
|------------------------------------------------------------|----------------------|-----------------------|-------------------|
| Route: I-35                                                | Route Direction: N/S |                       | Lanes: 4          |
| County: Chisago                                            |                      | Closest City: Wyoming |                   |
| Location: 1.5 MI N OF CSAH22 (E VIKING BLVD), N OF WYOMING |                      |                       |                   |
| Ref Post: 137+00.500                                       | True Mile: 137.519   |                       | Sequence No. 6784 |
| Volume: 1,311,852                                          |                      | MADT: 43,728          |                   |
| Weekday MADT: 43,288                                       |                      | Weekend MADT: 45,270  |                   |

Note: Decrease in traffic August to October 2009 due to construction on I-35

Note: 'Weekday' defined as Monday-Friday, 'Weekend' defined as Saturday-Sunday