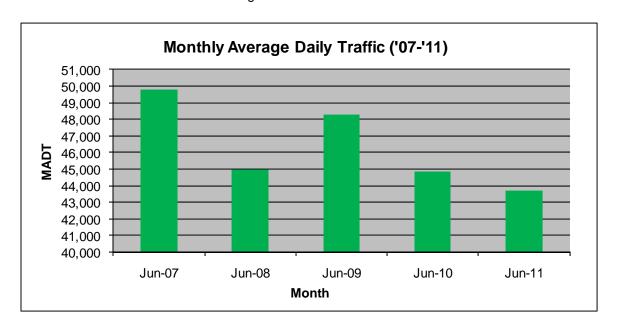

## MONTHLY REPORT, STATION NO. 191 (ATR) JUNE 2011

| Station Measurement: VOLUME/SPEED/CLASS                    |                      |                       |                   |
|------------------------------------------------------------|----------------------|-----------------------|-------------------|
| Route: I-35                                                | Route Direction: N/S |                       | Lanes: 4          |
| County: Chisago                                            |                      | Closest City: Wyoming |                   |
| Location: 1.5 MI N OF CSAH22 (E VIKING BLVD), N OF WYOMING |                      |                       |                   |
| Ref Post: 137+00.500                                       | True Mile: 137.519   |                       | Sequence No. 6784 |
| Volume: 1,311,852                                          |                      | MADT: 43,728          |                   |
| Weekday MADT: 43,288                                       |                      | Weekend MADT: 45,270  |                   |