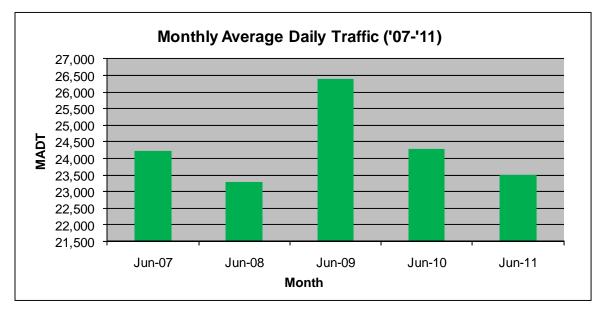

## MONTHLY REPORT, STATION NO. 187 (ATR) JUNE 2011

| Station Measurement: VOLUME/SPEED/CLASS            |                      |                      |                   |
|----------------------------------------------------|----------------------|----------------------|-------------------|
| Route: TH 10                                       | Route Direction: N/S |                      | Lanes: 4          |
| County: Benton                                     |                      | Closest City: Rice   |                   |
| Location: .8 MI S OF CR40 (155TH ST NW), N OF RICE |                      |                      |                   |
| Ref Post: 160+00.404                               | True Mile: 163.637   |                      | Sequence No. 6775 |
| Volume: 705,488                                    |                      | MADT: 23,516         |                   |
| Weekday MADT: 22,450                               |                      | Weekend MADT: 26,714 |                   |