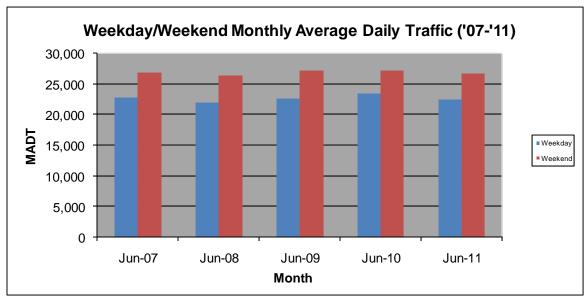

## MONTHLY REPORT, STATION NO. 187 (ATR) JUNE 2011

| Station Measurement: VOLUME/SPEED/CLASS            |                      |                      |                   |
|----------------------------------------------------|----------------------|----------------------|-------------------|
| Route: TH 10                                       | Route Direction: N/S |                      | Lanes: 4          |
| County: Benton                                     |                      | Closest City: Rice   |                   |
| Location: .8 MI S OF CR40 (155TH ST NW), N OF RICE |                      |                      |                   |
| Ref Post: 160+00.404                               | True Mile: 163.637   |                      | Sequence No. 6775 |
| Volume: 705,488                                    |                      | MADT: 23,516         |                   |
| Weekday MADT: 22,450                               |                      | Weekend MADT: 26,714 |                   |

Note: 'Weekday' defined as Monday-Friday, 'Weekend' defined as Saturday-Sunday