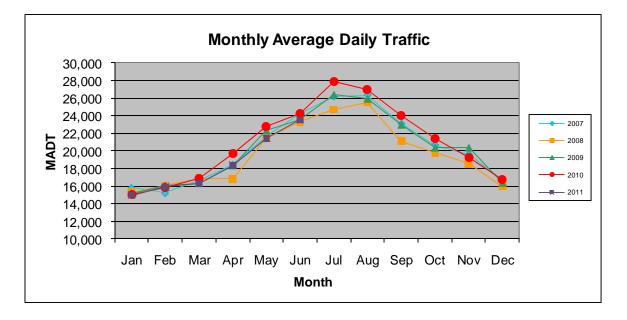

## MONTHLY REPORT, STATION NO. 187 (ATR) JUNE 2011

| Station Measurement: VOLUME/SPEED/CLASS            |                      |                      |                   |
|----------------------------------------------------|----------------------|----------------------|-------------------|
| Route: TH 10                                       | Route Direction: N/S |                      | Lanes: 4          |
| County: Benton                                     |                      | Closest City: Rice   |                   |
| Location: .8 MI S OF CR40 (155TH ST NW), N OF RICE |                      |                      |                   |
| Ref Post: 160+00.404                               | True Mile: 163.637   |                      | Sequence No. 6775 |
| Volume: 705,488                                    |                      | MADT: 23,516         |                   |
| Weekday MADT: 22,450                               |                      | Weekend MADT: 26,714 |                   |