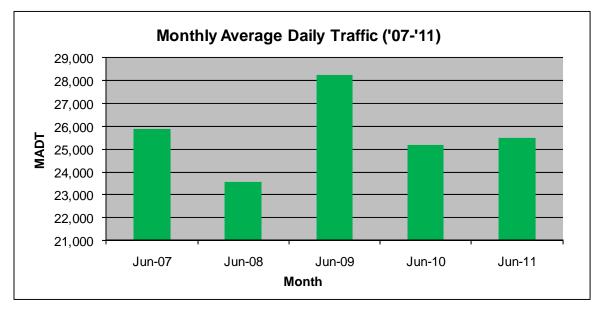

## MONTHLY REPORT, STATION NO. 175 (ATR) JUNE 2011

| Station Measurement: VOLUME/SPEED/CLASS |                      |                           |                   |
|-----------------------------------------|----------------------|---------------------------|-------------------|
| Route: I-94                             | Route Direction: E/W |                           | Lanes: 4          |
| County: Stearns                         | 5                    | Closest City: Sauk Centre |                   |
| Location: E OF CR186, SE OF SAUK CENTRE |                      |                           |                   |
| Ref Post: 128+00.640                    | True Mile: 129       |                           | Sequence No. 6776 |
| Volume: 764,477                         |                      | MADT: 25,483              |                   |
| Weekday MADT: 24,682                    |                      | Weekend MADT: 27,886      |                   |