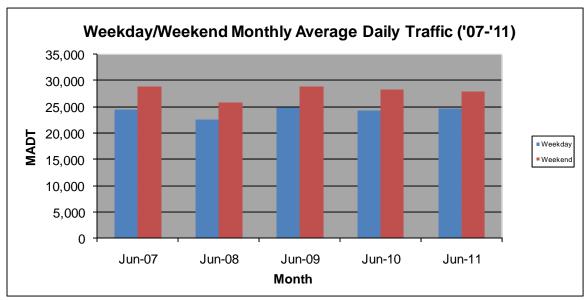

## MONTHLY REPORT, STATION NO. 175 (ATR) JUNE 2011

| Station Measurement: VOLUME/SPEED/CLASS |                      |                           |                   |
|-----------------------------------------|----------------------|---------------------------|-------------------|
| Route: I-94                             | Route Direction: E/W |                           | Lanes: 4          |
| County: Stearns                         | 5                    | Closest City: Sauk Centre |                   |
| Location: E OF CR186, SE OF SAUK CENTRE |                      |                           |                   |
| Ref Post: 128+00.640                    | True Mile: 129       |                           | Sequence No. 6776 |
| Volume: 764,477                         |                      | MADT: 25,483              |                   |
| Weekday MADT: 24,682                    |                      | Weekend MADT: 27,886      |                   |

Note: 'Weekday' defined as Monday-Friday, 'Weekend' defined as Saturday-Sunday