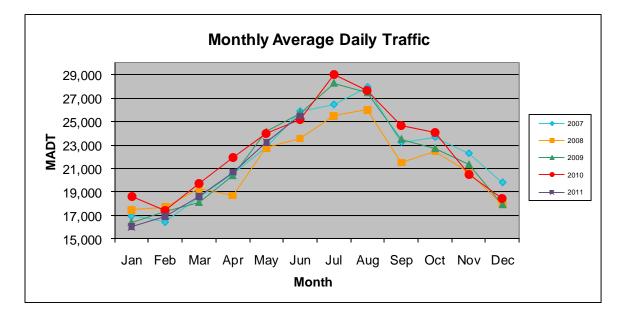

## MONTHLY REPORT, STATION NO. 175 (ATR) JUNE 2011

| Station Measurement: VOLUME/SPEED/CLASS |                      |                           |                   |
|-----------------------------------------|----------------------|---------------------------|-------------------|
| Route: I-94                             | Route Direction: E/W |                           | Lanes: 4          |
| County: Stearns                         | 5                    | Closest City: Sauk Centre |                   |
| Location: E OF CR186, SE OF SAUK CENTRE |                      |                           |                   |
| Ref Post: 128+00.640                    | True Mile: 129       |                           | Sequence No. 6776 |
| Volume: 764,477                         |                      | MADT: 25,483              |                   |
| Weekday MADT: 24,682                    |                      | Weekend MADT: 27,886      |                   |