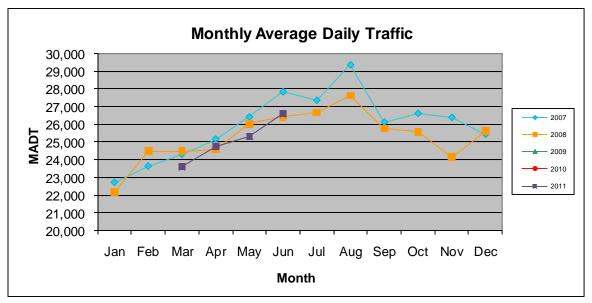

## MONTHLY REPORT, STATION NO. 110 (ATR) JUNE 2011

| S                                                | tation Measure       | ement: VOLUM         | E                    |  |
|--------------------------------------------------|----------------------|----------------------|----------------------|--|
| Route: TH 53                                     | Route Direction: N/S |                      | Lanes: 4             |  |
| County: St Louis                                 | S                    |                      | Closest City: Duluth |  |
| Location: SE OF CSAH6 (MAPLE GROVE RD) IN DULUTH |                      |                      |                      |  |
| Ref Post: 005+00.000                             | True Mile: 6.129     |                      | Sequence No. 9827    |  |
| Volume: 797,731                                  |                      | MADT: 26,591         |                      |  |
| Weekday MADT: 28,220                             |                      | Weekend MADT: 22,136 |                      |  |

Note: No data January 2009 to February 2011 due to sensors destroyed by construction

Note: 'Weekday' defined as Monday-Friday, 'Weekend' defined as Saturday-Sunday