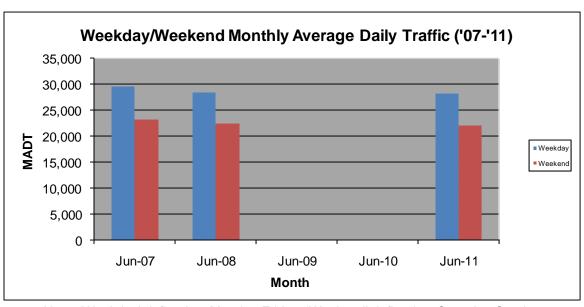

## MONTHLY REPORT, STATION NO. 110 (ATR) JUNE 2011

| S                                                | tation Measure       | ement: VOLUM         | E                    |  |
|--------------------------------------------------|----------------------|----------------------|----------------------|--|
| Route: TH 53                                     | Route Direction: N/S |                      | Lanes: 4             |  |
| County: St Louis                                 | S                    |                      | Closest City: Duluth |  |
| Location: SE OF CSAH6 (MAPLE GROVE RD) IN DULUTH |                      |                      |                      |  |
| Ref Post: 005+00.000                             | True Mile: 6.129     |                      | Sequence No. 9827    |  |
| Volume: 797,731                                  |                      | MADT: 26,591         |                      |  |
| Weekday MADT: 28,220                             |                      | Weekend MADT: 22,136 |                      |  |

Note: No data January 2009 to February 2011 due to sensors destroyed by construction

Note: 'Weekday' defined as Monday-Friday, 'Weekend' defined as Saturday-Sunday