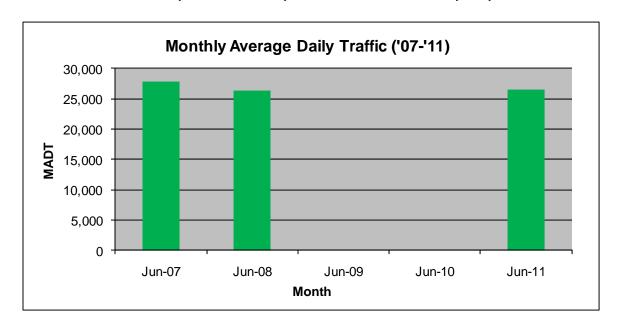

## MONTHLY REPORT, STATION NO. 110 (ATR) JUNE 2011

| S                                                | tation Measure       | ement: VOLUM         | E                    |  |
|--------------------------------------------------|----------------------|----------------------|----------------------|--|
| Route: TH 53                                     | Route Direction: N/S |                      | Lanes: 4             |  |
| County: St Louis                                 | S                    |                      | Closest City: Duluth |  |
| Location: SE OF CSAH6 (MAPLE GROVE RD) IN DULUTH |                      |                      |                      |  |
| Ref Post: 005+00.000                             | True Mile: 6.129     |                      | Sequence No. 9827    |  |
| Volume: 797,731                                  |                      | MADT: 26,591         |                      |  |
| Weekday MADT: 28,220                             |                      | Weekend MADT: 22,136 |                      |  |

Note: No data January 2009 to February 2011 due to sensors destroyed by construction

Note: 'Weekday' defined as Monday-Friday, 'Weekend' defined as Saturday-Sunday