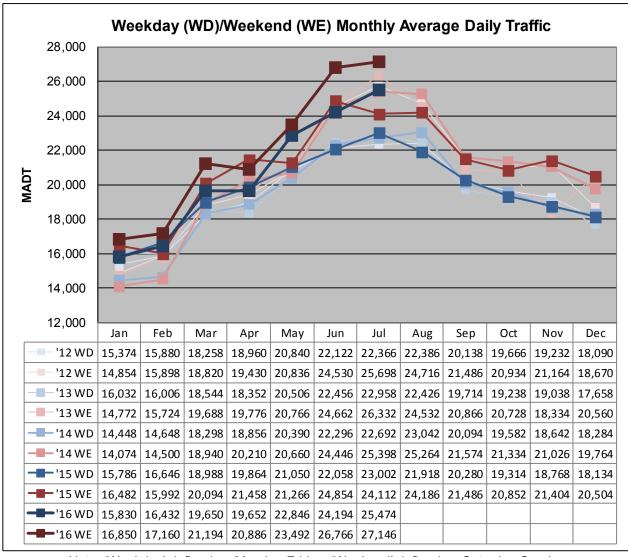

## MONTHLY REPORT, STATION NO. 26 (WIM) JULY 2016

| Station Meas               | urement: VOLU        | ME/SPEED/CLAS                | SS/WEIGHT         |
|----------------------------|----------------------|------------------------------|-------------------|
| Route: I-35                | Route Direction: N/S |                              | Lanes: 4          |
| County: Steele             |                      | Closest City: Ellendale      |                   |
| Functiona                  | l Class: Rural Pr    | incipal Arterial -           | Interstate        |
| Location                   | : 3.5 MI N OF T      | H30, N OF ELLE               | NDALE             |
| Ref Post: 030+00.100       | True Mile: 30.103    |                              | Sequence No. 5707 |
| Volume: 813,703            |                      | MADT: 26,248                 |                   |
| Weekday (M-F) MADT: 25,474 |                      | Weekend (Sa-Su) MADT: 27,146 |                   |

Note: 'Weekday' defined as Monday-Friday, 'Weekend' defined as Saturday-Sunday