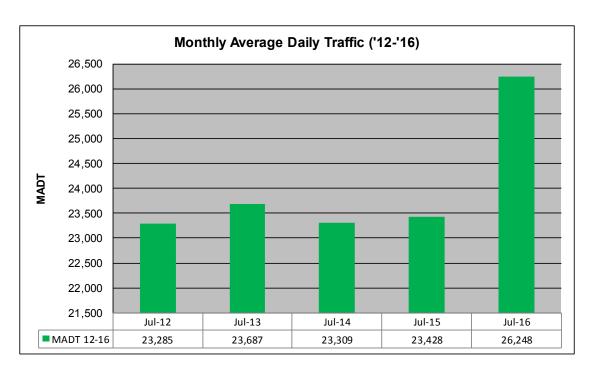

## MONTHLY REPORT, STATION NO. 26 (WIM) JULY 2016

| Station Meas               | urement: VOLU        | ME/SPEED/CLAS                | SS/WEIGHT         |
|----------------------------|----------------------|------------------------------|-------------------|
| Route: I-35                | Route Direction: N/S |                              | Lanes: 4          |
| County: Steele             |                      | Closest City: Ellendale      |                   |
| Functiona                  | l Class: Rural Pr    | incipal Arterial -           | Interstate        |
| Location                   | : 3.5 MI N OF T      | H30, N OF ELLE               | NDALE             |
| Ref Post: 030+00.100       | True Mile: 30.103    |                              | Sequence No. 5707 |
| Volume: 813,703            |                      | MADT: 26,248                 |                   |
| Weekday (M-F) MADT: 25,474 |                      | Weekend (Sa-Su) MADT: 27,146 |                   |