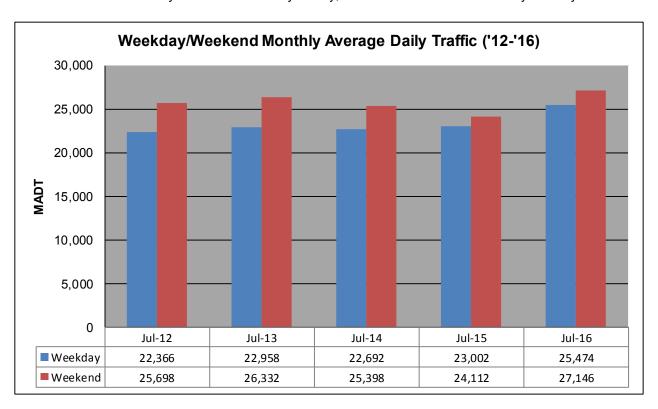

## MONTHLY REPORT, STATION NO. 26 (WIM) JULY 2016

| Station Meas               | urement: VOLU        | ME/SPEED/CLAS                | SS/WEIGHT         |
|----------------------------|----------------------|------------------------------|-------------------|
| Route: I-35                | Route Direction: N/S |                              | Lanes: 4          |
| County: Steele             |                      | Closest City: Ellendale      |                   |
| Functiona                  | l Class: Rural Pr    | incipal Arterial -           | Interstate        |
| Location                   | : 3.5 MI N OF T      | H30, N OF ELLE               | NDALE             |
| Ref Post: 030+00.100       | True Mile: 30.103    |                              | Sequence No. 5707 |
| Volume: 813,703            |                      | MADT: 26,248                 |                   |
| Weekday (M-F) MADT: 25,474 |                      | Weekend (Sa-Su) MADT: 27,146 |                   |

Note: 'Weekday' defined as Monday-Friday, 'Weekend' defined as Saturday-Sunday