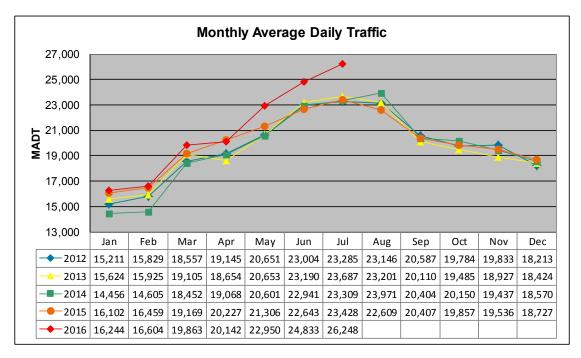

## MONTHLY REPORT, STATION NO. 26 (WIM) JULY 2016

| Station Meas               | urement: VOLU        | ME/SPEED/CLAS                | SS/WEIGHT         |
|----------------------------|----------------------|------------------------------|-------------------|
| Route: I-35                | Route Direction: N/S |                              | Lanes: 4          |
| County: Steele             |                      | Closest City: Ellendale      |                   |
| Functiona                  | l Class: Rural Pr    | incipal Arterial -           | Interstate        |
| Location                   | : 3.5 MI N OF T      | H30, N OF ELLE               | NDALE             |
| Ref Post: 030+00.100       | True Mile: 30.103    |                              | Sequence No. 5707 |
| Volume: 813,703            |                      | MADT: 26,248                 |                   |
| Weekday (M-F) MADT: 25,474 |                      | Weekend (Sa-Su) MADT: 27,146 |                   |