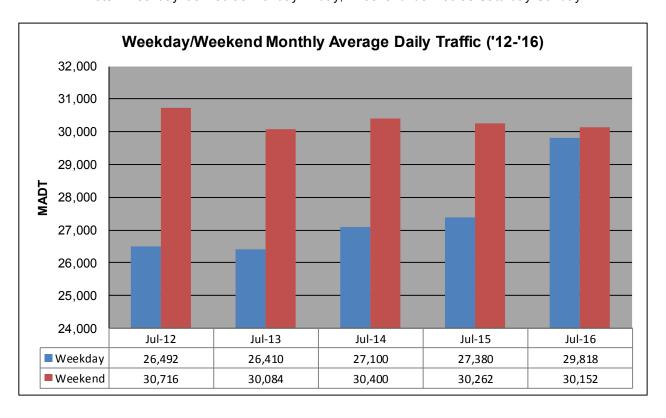

## MONTHLY REPORT, STATION NO. 175 (ATR) JULY 2016

| Station                                                 | Measurement: V       | OLUME/SPEED/                 | CLASS                     |  |
|---------------------------------------------------------|----------------------|------------------------------|---------------------------|--|
| Route: I-94                                             | Route Direction: E/W |                              | Lanes: 4                  |  |
| County: Stearns                                         |                      |                              | Closest City: Sauk Centre |  |
| Functional Class: Rural Principal Arterial - Interstate |                      |                              |                           |  |
| Location: E OF CR186, SE OF SAUK CENTRE                 |                      |                              |                           |  |
| Ref Post: 128+00.640                                    | True Mile: 129       |                              | Sequence No. 6776         |  |
| Volume: 934,127                                         |                      | MADT: 30,133                 |                           |  |
| Weekday (M-F) MADT: 29,818                              |                      | Weekend (Sa-Su) MADT: 30,152 |                           |  |

Note: 'Weekday' defined as Monday-Friday, 'Weekend' defined as Saturday-Sunday