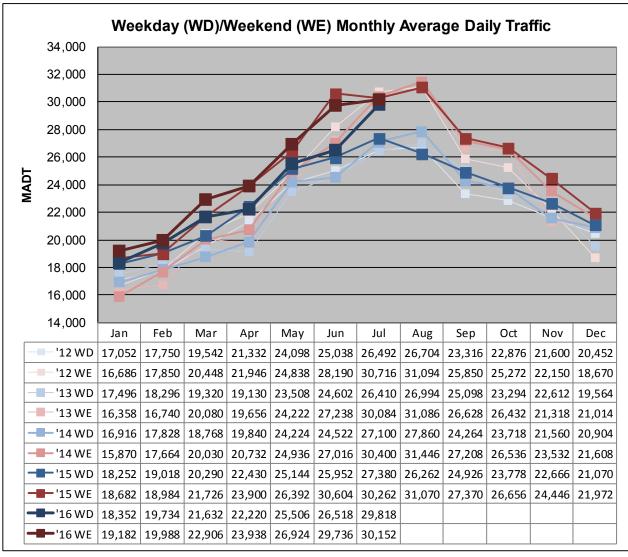

## MONTHLY REPORT, STATION NO. 175 (ATR) JULY 2016

| Station                                                 | Measurement: V       | OLUME/SPEED/                 | CLASS                     |  |
|---------------------------------------------------------|----------------------|------------------------------|---------------------------|--|
| Route: I-94                                             | Route Direction: E/W |                              | Lanes: 4                  |  |
| County: Stearns                                         |                      |                              | Closest City: Sauk Centre |  |
| Functional Class: Rural Principal Arterial - Interstate |                      |                              |                           |  |
| Location: E OF CR186, SE OF SAUK CENTRE                 |                      |                              |                           |  |
| Ref Post: 128+00.640                                    | True Mile: 129       |                              | Sequence No. 6776         |  |
| Volume: 934,127                                         |                      | MADT: 30,133                 |                           |  |
| Weekday (M-F) MADT: 29,818                              |                      | Weekend (Sa-Su) MADT: 30,152 |                           |  |

Note: 'Weekday' defined as Monday-Friday, 'Weekend' defined as Saturday-Sunday