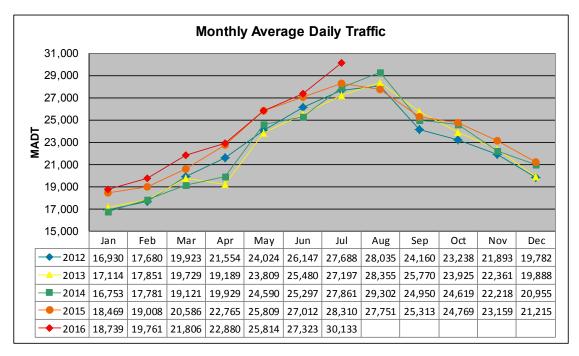

## MONTHLY REPORT, STATION NO. 175 (ATR) JULY 2016

| Station                                                 | Measurement: V       | OLUME/SPEED/                 | CLASS                     |  |
|---------------------------------------------------------|----------------------|------------------------------|---------------------------|--|
| Route: I-94                                             | Route Direction: E/W |                              | Lanes: 4                  |  |
| County: Stearns                                         |                      |                              | Closest City: Sauk Centre |  |
| Functional Class: Rural Principal Arterial - Interstate |                      |                              |                           |  |
| Location: E OF CR186, SE OF SAUK CENTRE                 |                      |                              |                           |  |
| Ref Post: 128+00.640                                    | True Mile: 129       |                              | Sequence No. 6776         |  |
| Volume: 934,127                                         |                      | MADT: 30,133                 |                           |  |
| Weekday (M-F) MADT: 29,818                              |                      | Weekend (Sa-Su) MADT: 30,152 |                           |  |