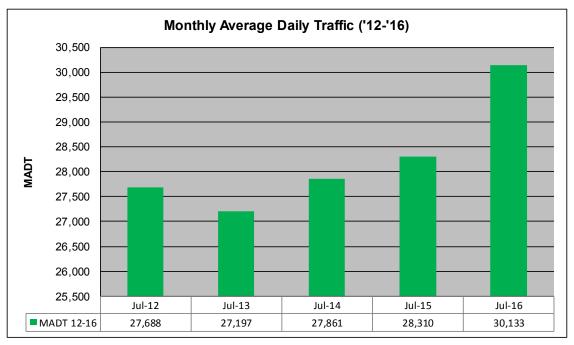

## MONTHLY REPORT, STATION NO. 175 (ATR) JULY 2016

| Station                                                 | Measurement: V       | OLUME/SPEED/                 | CLASS                     |  |
|---------------------------------------------------------|----------------------|------------------------------|---------------------------|--|
| Route: I-94                                             | Route Direction: E/W |                              | Lanes: 4                  |  |
| County: Stearns                                         |                      |                              | Closest City: Sauk Centre |  |
| Functional Class: Rural Principal Arterial - Interstate |                      |                              |                           |  |
| Location: E OF CR186, SE OF SAUK CENTRE                 |                      |                              |                           |  |
| Ref Post: 128+00.640                                    | True Mile: 129       |                              | Sequence No. 6776         |  |
| Volume: 934,127                                         |                      | MADT: 30,133                 |                           |  |
| Weekday (M-F) MADT: 29,818                              |                      | Weekend (Sa-Su) MADT: 30,152 |                           |  |