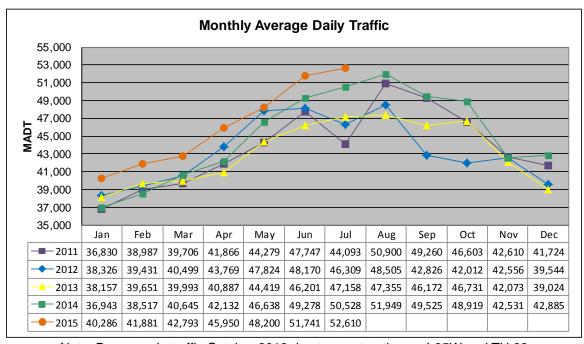

## MONTHLY REPORT, STATION NO. 335 (ATR) JULY 2015

| Weekday (M-F) MADT: 54,772 |                      | Weekend (Sa-Su) MADT: 45,994 |                   |
|----------------------------|----------------------|------------------------------|-------------------|
| Volume: 1,630,907          |                      | MADT: 52,610                 |                   |
| Ref Post: 033+00.752       | True Mile: 33.787    |                              | Sequence No. 9853 |
| Location:                  | W OF CR53 (SUI       | NSET AVE NE) I               | N BLAINE          |
| Functiona                  | al Class: Urban P    | rincipal Arterial -          | Interstate        |
| County: Anoka              |                      | Closest City: Blaine         |                   |
| Route: I-35W               | Route Direction: N/S |                              | Lanes: 4          |
| Station                    | Measurement: V       | OLUME/SPEED                  | /CLASS            |