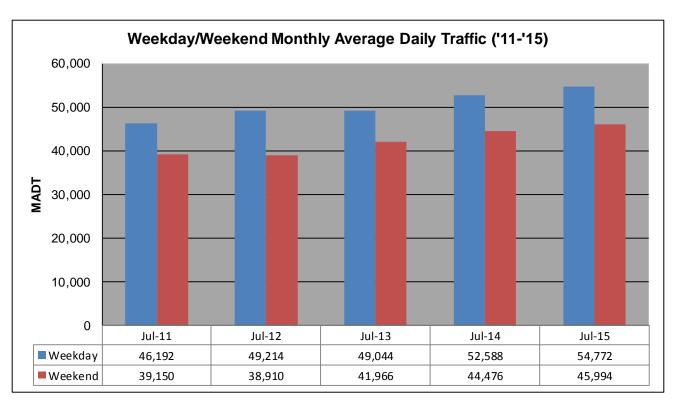

## MONTHLY REPORT, STATION NO. 335 (ATR) JULY 2015

| Weekday (M-F) MADT: 54,772 |                      | Weekend (Sa-Su) MADT: 45,994 |                   |
|----------------------------|----------------------|------------------------------|-------------------|
| Volume: 1,630,907          |                      | MADT: 52,610                 |                   |
| Ref Post: 033+00.752       | True Mile: 33.787    |                              | Sequence No. 9853 |
| Location:                  | W OF CR53 (SUI       | NSET AVE NE) I               | N BLAINE          |
| Functiona                  | al Class: Urban P    | rincipal Arterial -          | Interstate        |
| County: Anoka              |                      | Closest City: Blaine         |                   |
| Route: I-35W               | Route Direction: N/S |                              | Lanes: 4          |
| Station                    | Measurement: V       | OLUME/SPEED                  | /CLASS            |

Note: Decrease in traffic October 2012 due to construction on I-35W and TH 62

Note: 'Weekday' defined as Monday-Friday, 'Weekend' defined as Saturday-Sunday