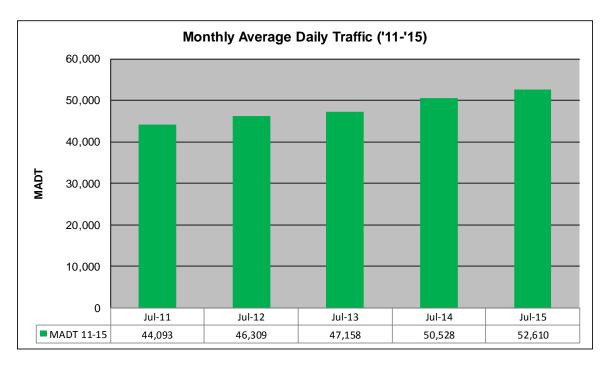

## MONTHLY REPORT, STATION NO. 335 (ATR) JULY 2015

| Weekday (M-F) MADT: 54,772 |                      | Weekend (Sa-Su) MADT: 45,994 |                   |
|----------------------------|----------------------|------------------------------|-------------------|
| Volume: 1,630,907          |                      | MADT: 52,610                 |                   |
| Ref Post: 033+00.752       | True Mile: 33.787    |                              | Sequence No. 9853 |
| Location:                  | W OF CR53 (SUI       | NSET AVE NE) I               | N BLAINE          |
| Functiona                  | al Class: Urban P    | rincipal Arterial -          | Interstate        |
| County: Anoka              |                      | Closest City: Blaine         |                   |
| Route: I-35W               | Route Direction: N/S |                              | Lanes: 4          |
| Station                    | Measurement: V       | OLUME/SPEED                  | /CLASS            |