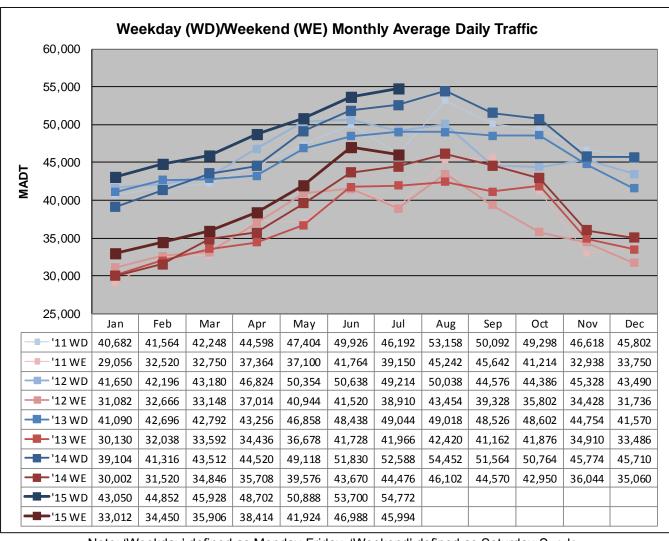

## MONTHLY REPORT, STATION NO. 335 (ATR) JULY 2015

| Weekday (M-F) MADT: 54,772 |                      | Weekend (Sa-Su) MADT: 45,994 |                   |
|----------------------------|----------------------|------------------------------|-------------------|
| Volume: 1,630,907          |                      | MADT: 52,610                 |                   |
| Ref Post: 033+00.752       | True Mile: 33.787    |                              | Sequence No. 9853 |
| Location:                  | W OF CR53 (SUI       | NSET AVE NE) I               | N BLAINE          |
| Functiona                  | al Class: Urban P    | rincipal Arterial -          | Interstate        |
| County: Anoka              |                      | Closest City: Blaine         |                   |
| Route: I-35W               | Route Direction: N/S |                              | Lanes: 4          |
| Station                    | Measurement: V       | OLUME/SPEED                  | /CLASS            |

Note: Decrease in traffic October 2012 due to construction on I-35W and TH 62

Note: 'Weekday' defined as Monday-Friday, 'Weekend' defined as Saturday-Sunday