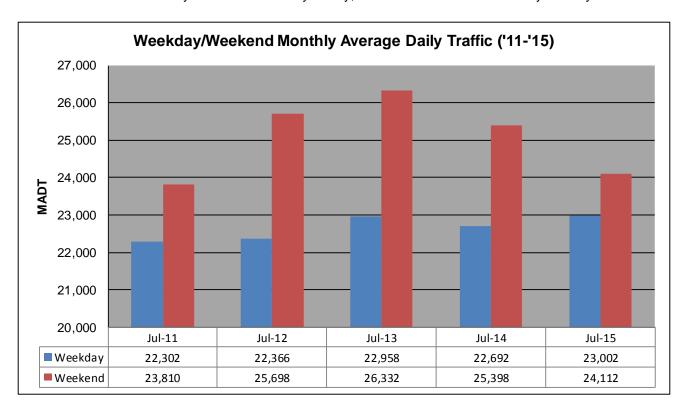

## MONTHLY REPORT, STATION NO. 26 (WIM) JULY 2015

| Station Measurement: VOLUME/SPEED/CLASS/WEIGHT          |                      |                              |                         |  |
|---------------------------------------------------------|----------------------|------------------------------|-------------------------|--|
| Route: I-35                                             | Route Direction: N/S |                              | Lanes: 4                |  |
| County: Steele                                          | County: Steele       |                              | Closest City: Ellendale |  |
| Functional Class: Rural Principal Arterial - Interstate |                      |                              |                         |  |
| Location: 3.5 MI N OF TH30, N OF ELLENDALE              |                      |                              |                         |  |
| Ref Post: 030+00.100                                    | True Mile: 30.103    |                              | Sequence No. 5707       |  |
| Volume: 726,271                                         |                      | MADT: 23,428                 |                         |  |
| Weekday (M-F) MADT: 23,002                              |                      | Weekend (Sa-Su) MADT: 24,112 |                         |  |