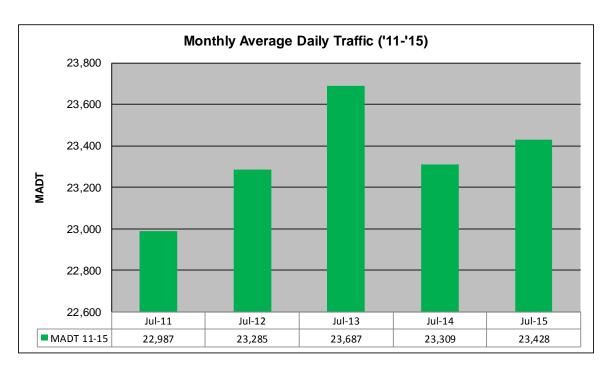

## MONTHLY REPORT, STATION NO. 26 (WIM) JULY 2015

| Station Measurement: VOLUME/SPEED/CLASS/WEIGHT          |                      |                              |                         |  |
|---------------------------------------------------------|----------------------|------------------------------|-------------------------|--|
| Route: I-35                                             | Route Direction: N/S |                              | Lanes: 4                |  |
| County: Steele                                          | County: Steele       |                              | Closest City: Ellendale |  |
| Functional Class: Rural Principal Arterial - Interstate |                      |                              |                         |  |
| Location: 3.5 MI N OF TH30, N OF ELLENDALE              |                      |                              |                         |  |
| Ref Post: 030+00.100                                    | True Mile: 30.103    |                              | Sequence No. 5707       |  |
| Volume: 726,271                                         |                      | MADT: 23,428                 |                         |  |
| Weekday (M-F) MADT: 23,002                              |                      | Weekend (Sa-Su) MADT: 24,112 |                         |  |