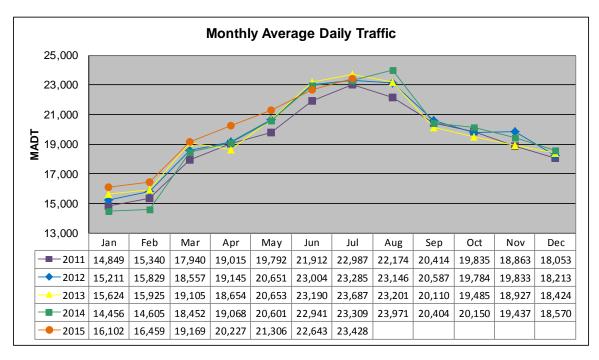

## MONTHLY REPORT, STATION NO. 26 (WIM) JULY 2015

| Station Measurement: VOLUME/SPEED/CLASS/WEIGHT          |                      |                              |                         |  |
|---------------------------------------------------------|----------------------|------------------------------|-------------------------|--|
| Route: I-35                                             | Route Direction: N/S |                              | Lanes: 4                |  |
| County: Steele                                          | County: Steele       |                              | Closest City: Ellendale |  |
| Functional Class: Rural Principal Arterial - Interstate |                      |                              |                         |  |
| Location: 3.5 MI N OF TH30, N OF ELLENDALE              |                      |                              |                         |  |
| Ref Post: 030+00.100                                    | True Mile: 30.103    |                              | Sequence No. 5707       |  |
| Volume: 726,271                                         |                      | MADT: 23,428                 |                         |  |
| Weekday (M-F) MADT: 23,002                              |                      | Weekend (Sa-Su) MADT: 24,112 |                         |  |