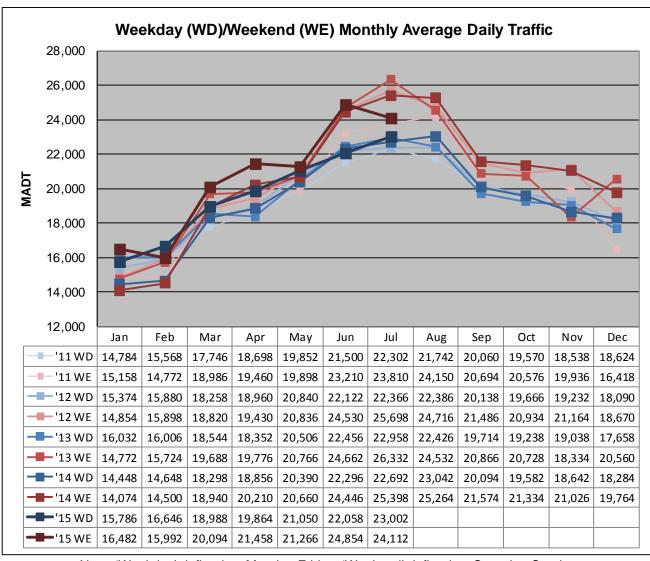

## MONTHLY REPORT, STATION NO. 26 (WIM) JULY 2015

| Station Measurement: VOLUME/SPEED/CLASS/WEIGHT          |                      |                              |                         |  |
|---------------------------------------------------------|----------------------|------------------------------|-------------------------|--|
| Route: I-35                                             | Route Direction: N/S |                              | Lanes: 4                |  |
| County: Steele                                          | County: Steele       |                              | Closest City: Ellendale |  |
| Functional Class: Rural Principal Arterial - Interstate |                      |                              |                         |  |
| Location: 3.5 MI N OF TH30, N OF ELLENDALE              |                      |                              |                         |  |
| Ref Post: 030+00.100                                    | True Mile: 30.103    |                              | Sequence No. 5707       |  |
| Volume: 726,271                                         |                      | MADT: 23,428                 |                         |  |
| Weekday (M-F) MADT: 23,002                              |                      | Weekend (Sa-Su) MADT: 24,112 |                         |  |

Note: 'Weekday' defined as Monday-Friday, 'Weekend' defined as Saturday-Sunday