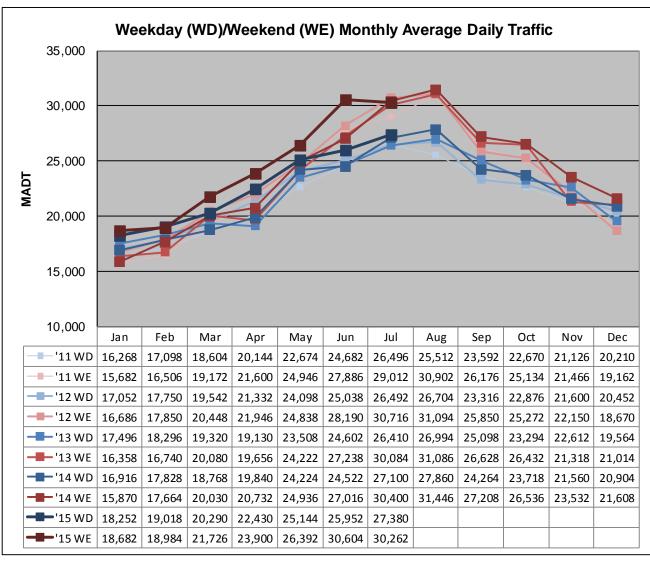

## MONTHLY REPORT, STATION NO. 175 (ATR) JULY 2015

| Station Measurement: VOLUME/SPEED/CLASS                 |                      |                              |                   |
|---------------------------------------------------------|----------------------|------------------------------|-------------------|
| Route: I-94                                             | Route Direction: E/W |                              | Lanes: 4          |
| County: Stearns                                         |                      | Closest City: Sauk Centre    |                   |
| Functional Class: Rural Principal Arterial - Interstate |                      |                              |                   |
| Location: E OF CR186, SE OF SAUK CENTRE                 |                      |                              |                   |
| Ref Post: 128+00.640                                    | True Mile: 129       |                              | Sequence No. 6776 |
| Volume: 877,618                                         |                      | MADT: 28,310                 |                   |
| Weekday (M-F) MADT: 27,380                              |                      | Weekend (Sa-Su) MADT: 30,262 |                   |

Note: 'Weekday' defined as Monday-Friday, 'Weekend' defined as Saturday-Sunday