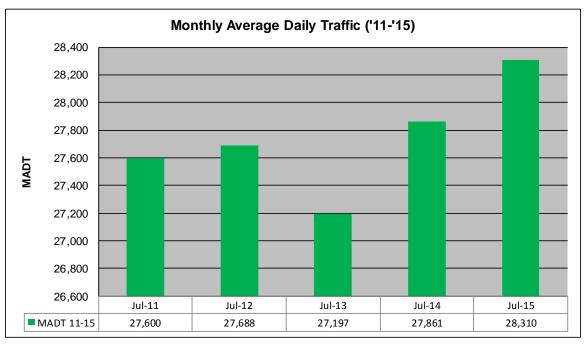

## MONTHLY REPORT, STATION NO. 175 (ATR) JULY 2015

| Station Measurement: VOLUME/SPEED/CLASS                 |                      |                              |                   |
|---------------------------------------------------------|----------------------|------------------------------|-------------------|
| Route: I-94                                             | Route Direction: E/W |                              | Lanes: 4          |
| County: Stearns                                         |                      | Closest City: Sauk Centre    |                   |
| Functional Class: Rural Principal Arterial - Interstate |                      |                              |                   |
| Location: E OF CR186, SE OF SAUK CENTRE                 |                      |                              |                   |
| Ref Post: 128+00.640                                    | True Mile: 129       |                              | Sequence No. 6776 |
| Volume: 877,618                                         |                      | MADT: 28,310                 |                   |
| Weekday (M-F) MADT: 27,380                              |                      | Weekend (Sa-Su) MADT: 30,262 |                   |