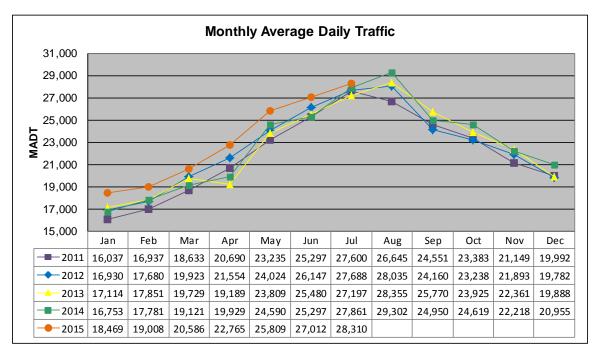

## MONTHLY REPORT, STATION NO. 175 (ATR) JULY 2015

| Station Measurement: VOLUME/SPEED/CLASS                 |                      |                              |                   |
|---------------------------------------------------------|----------------------|------------------------------|-------------------|
| Route: I-94                                             | Route Direction: E/W |                              | Lanes: 4          |
| County: Stearns                                         |                      | Closest City: Sauk Centre    |                   |
| Functional Class: Rural Principal Arterial - Interstate |                      |                              |                   |
| Location: E OF CR186, SE OF SAUK CENTRE                 |                      |                              |                   |
| Ref Post: 128+00.640                                    | True Mile: 129       |                              | Sequence No. 6776 |
| Volume: 877,618                                         |                      | MADT: 28,310                 |                   |
| Weekday (M-F) MADT: 27,380                              |                      | Weekend (Sa-Su) MADT: 30,262 |                   |