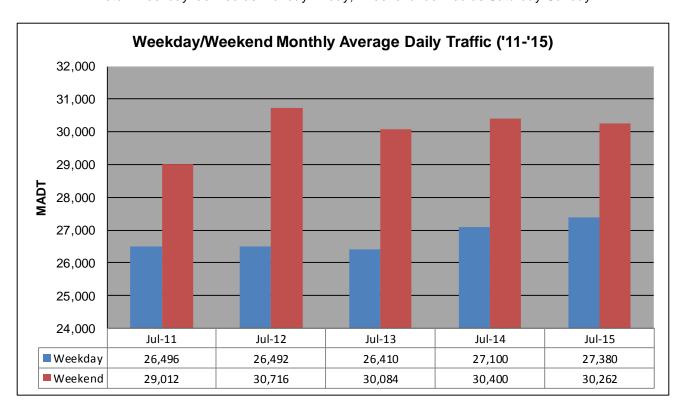

## MONTHLY REPORT, STATION NO. 175 (ATR) JULY 2015

| Station Measurement: VOLUME/SPEED/CLASS                 |                      |                              |                   |
|---------------------------------------------------------|----------------------|------------------------------|-------------------|
| Route: I-94                                             | Route Direction: E/W |                              | Lanes: 4          |
| County: Stearns                                         |                      | Closest City: Sauk Centre    |                   |
| Functional Class: Rural Principal Arterial - Interstate |                      |                              |                   |
| Location: E OF CR186, SE OF SAUK CENTRE                 |                      |                              |                   |
| Ref Post: 128+00.640                                    | True Mile: 129       |                              | Sequence No. 6776 |
| Volume: 877,618                                         |                      | MADT: 28,310                 |                   |
| Weekday (M-F) MADT: 27,380                              |                      | Weekend (Sa-Su) MADT: 30,262 |                   |

Note: 'Weekday' defined as Monday-Friday, 'Weekend' defined as Saturday-Sunday