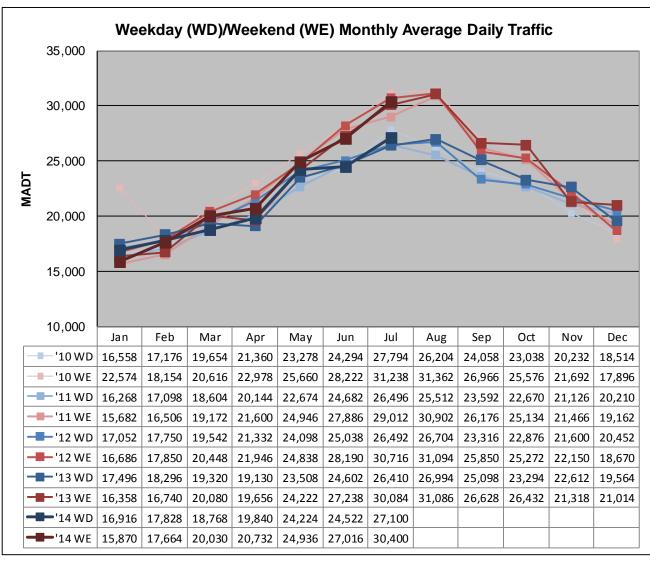

## MONTHLY REPORT, STATION NO. 175 (ATR) JULY 2014

| Station M                  | Measurement: VO      | DLUME/SPEED/                 | CLASS                  |  |
|----------------------------|----------------------|------------------------------|------------------------|--|
| Route: I-94                | Route Direction: E/W |                              | Lanes: 4               |  |
| County: Stearns            | Clo                  |                              | sest City: Sauk Centre |  |
| Functiona                  | l Class: Rural Pri   | incipal Arterial - I         | nterstate              |  |
| Location                   | n: E OF CR186,       | SE OF SAUK CE                | NTRE                   |  |
| Ref Post: 128+00.640       | True Mile: 129       |                              | Sequence No. 6776      |  |
| Volume: 863,699            |                      | MADT: 27,861                 |                        |  |
| Weekday (M-F) MADT: 27,100 |                      | Weekend (Sa-Su) MADT: 30,400 |                        |  |

Note: 'Weekday' defined as Monday-Friday, 'Weekend' defined as Saturday-Sunday