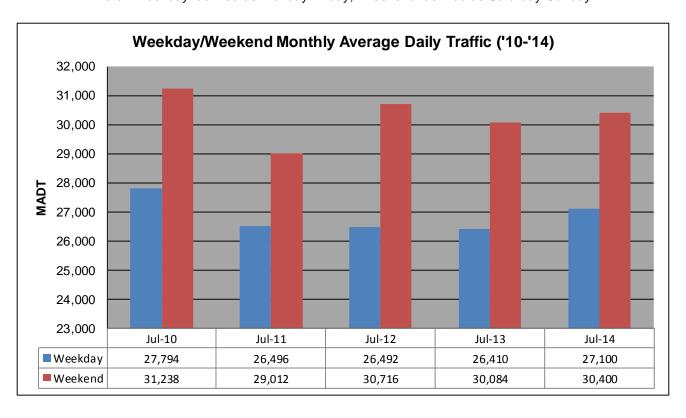

## MONTHLY REPORT, STATION NO. 175 (ATR) JULY 2014

| Station M                  | Measurement: VO      | DLUME/SPEED/                 | CLASS                  |  |
|----------------------------|----------------------|------------------------------|------------------------|--|
| Route: I-94                | Route Direction: E/W |                              | Lanes: 4               |  |
| County: Stearns            | Clo                  |                              | sest City: Sauk Centre |  |
| Functiona                  | l Class: Rural Pri   | incipal Arterial - I         | nterstate              |  |
| Location                   | n: E OF CR186,       | SE OF SAUK CE                | NTRE                   |  |
| Ref Post: 128+00.640       | True Mile: 129       |                              | Sequence No. 6776      |  |
| Volume: 863,699            |                      | MADT: 27,861                 |                        |  |
| Weekday (M-F) MADT: 27,100 |                      | Weekend (Sa-Su) MADT: 30,400 |                        |  |

Note: 'Weekday' defined as Monday-Friday, 'Weekend' defined as Saturday-Sunday