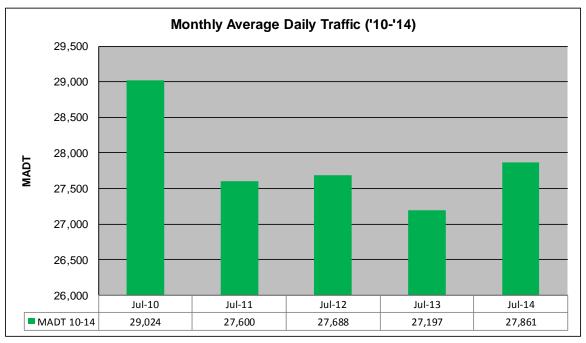

## MONTHLY REPORT, STATION NO. 175 (ATR) JULY 2014

| Station M                  | Measurement: VO      | DLUME/SPEED/                 | CLASS                  |  |
|----------------------------|----------------------|------------------------------|------------------------|--|
| Route: I-94                | Route Direction: E/W |                              | Lanes: 4               |  |
| County: Stearns            | Clo                  |                              | sest City: Sauk Centre |  |
| Functiona                  | l Class: Rural Pri   | incipal Arterial - I         | nterstate              |  |
| Location                   | n: E OF CR186,       | SE OF SAUK CE                | NTRE                   |  |
| Ref Post: 128+00.640       | True Mile: 129       |                              | Sequence No. 6776      |  |
| Volume: 863,699            |                      | MADT: 27,861                 |                        |  |
| Weekday (M-F) MADT: 27,100 |                      | Weekend (Sa-Su) MADT: 30,400 |                        |  |