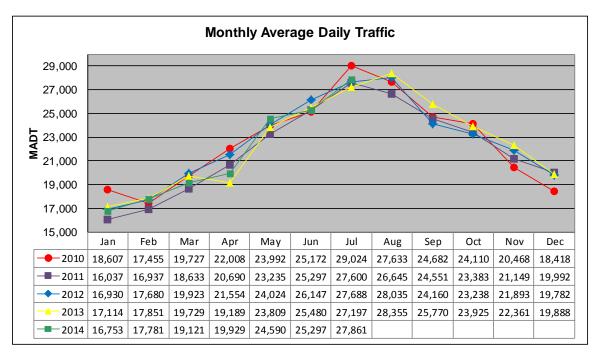

## MONTHLY REPORT, STATION NO. 175 (ATR) JULY 2014

| Station M                  | Measurement: VO      | DLUME/SPEED/                 | CLASS                  |  |
|----------------------------|----------------------|------------------------------|------------------------|--|
| Route: I-94                | Route Direction: E/W |                              | Lanes: 4               |  |
| County: Stearns            | Clo                  |                              | sest City: Sauk Centre |  |
| Functiona                  | l Class: Rural Pri   | incipal Arterial - I         | nterstate              |  |
| Location                   | n: E OF CR186,       | SE OF SAUK CE                | NTRE                   |  |
| Ref Post: 128+00.640       | True Mile: 129       |                              | Sequence No. 6776      |  |
| Volume: 863,699            |                      | MADT: 27,861                 |                        |  |
| Weekday (M-F) MADT: 27,100 |                      | Weekend (Sa-Su) MADT: 30,400 |                        |  |