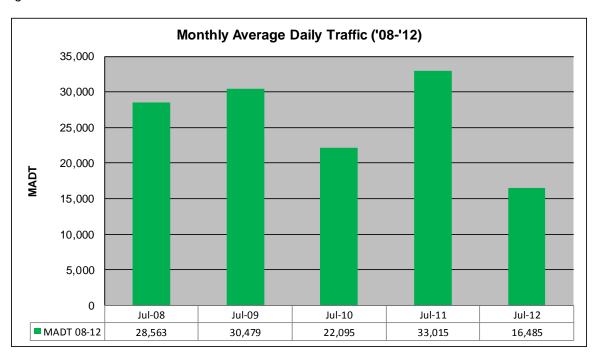

## MONTHLY REPORT, STATION NO. 101 (ATR) JULY 2012

| Station                    | Measurement: V       | OLUME/SPEED                  | /CLASS               |
|----------------------------|----------------------|------------------------------|----------------------|
| Route: I-535               | Route Direction: N/S |                              | Lanes: 4             |
| County: St Louis           | ;                    |                              | Closest City: Duluth |
| Functiona                  | l Class: Urban P     | rincipal Arterial            | Interstate           |
| Location: SW               | / OF MSAS149 (       | GARFIELD AVE                 | ) IN DULUTH          |
| Ref Post: 000+00.900       | True Mile: 0.8       |                              | Sequence No. 9823    |
| Volume: 511,049            |                      | MADT: 16,485                 |                      |
| Weekday (M-F) MADT: 18,274 |                      | Weekend (Sa-Su) MADT: 12,244 |                      |

Note: Decrease in traffic June/July 2008 and May to July 2012 due to bridge work... Decrease in traffic May to October 2010 and August 2011 due to construction on I-35

Note: 'Weekday' defined as Monday-Friday, 'Weekend' defined as Saturday-Sunday