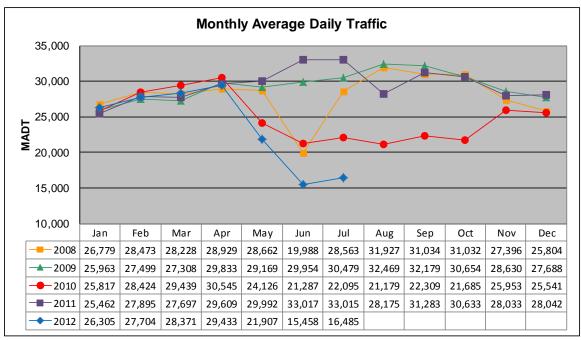

## MONTHLY REPORT, STATION NO. 101 (ATR) JULY 2012

| Station                    | Measurement: V       | OLUME/SPEED                  | /CLASS               |
|----------------------------|----------------------|------------------------------|----------------------|
| Route: I-535               | Route Direction: N/S |                              | Lanes: 4             |
| County: St Louis           | ;                    |                              | Closest City: Duluth |
| Functiona                  | l Class: Urban P     | rincipal Arterial            | Interstate           |
| Location: SW               | / OF MSAS149 (       | GARFIELD AVE                 | ) IN DULUTH          |
| Ref Post: 000+00.900       | True Mile: 0.8       |                              | Sequence No. 9823    |
| Volume: 511,049            |                      | MADT: 16,485                 |                      |
| Weekday (M-F) MADT: 18,274 |                      | Weekend (Sa-Su) MADT: 12,244 |                      |

Note: Decrease in traffic June/July 2008 and May to July 2012 due to bridge work... Decrease in traffic May to October 2010 and August 2011 due to construction on I-35

Note: 'Weekday' defined as Monday-Friday, 'Weekend' defined as Saturday-Sunday