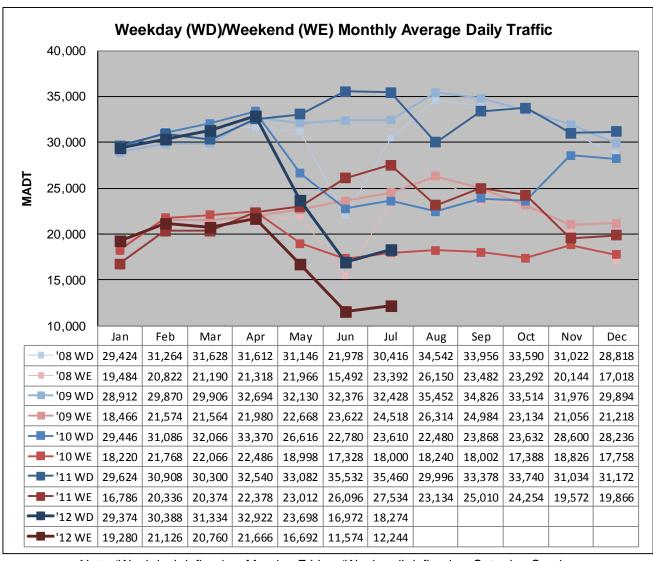

## MONTHLY REPORT, STATION NO. 101 (ATR) JULY 2012

| Station                    | Measurement: V       | OLUME/SPEED                  | /CLASS               |
|----------------------------|----------------------|------------------------------|----------------------|
| Route: I-535               | Route Direction: N/S |                              | Lanes: 4             |
| County: St Louis           | ;                    |                              | Closest City: Duluth |
| Functiona                  | l Class: Urban P     | rincipal Arterial            | Interstate           |
| Location: SW               | / OF MSAS149 (       | GARFIELD AVE                 | ) IN DULUTH          |
| Ref Post: 000+00.900       | True Mile: 0.8       |                              | Sequence No. 9823    |
| Volume: 511,049            |                      | MADT: 16,485                 |                      |
| Weekday (M-F) MADT: 18,274 |                      | Weekend (Sa-Su) MADT: 12,244 |                      |

Note: Decrease in traffic June/July 2008 and May to July 2012 due to bridge work... Decrease in traffic May to October 2010 and August 2011 due to construction on I-35

Note: 'Weekday' defined as Monday-Friday, 'Weekend' defined as Saturday-Sunday