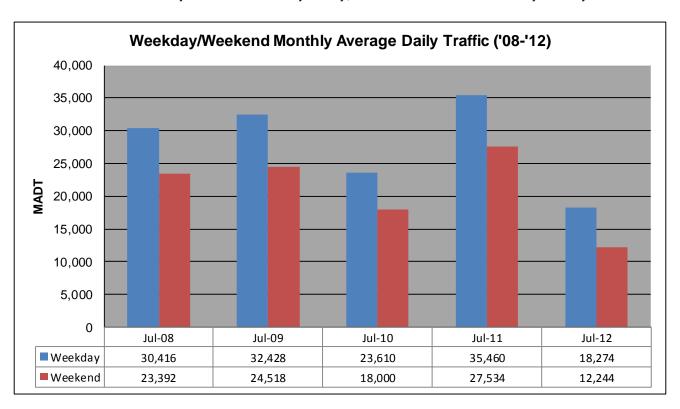

## MONTHLY REPORT, STATION NO. 101 (ATR) JULY 2012

| Station                    | Measurement: V       | OLUME/SPEED                  | /CLASS               |
|----------------------------|----------------------|------------------------------|----------------------|
| Route: I-535               | Route Direction: N/S |                              | Lanes: 4             |
| County: St Louis           | ;                    |                              | Closest City: Duluth |
| Functiona                  | l Class: Urban P     | rincipal Arterial            | Interstate           |
| Location: SW               | / OF MSAS149 (       | GARFIELD AVE                 | ) IN DULUTH          |
| Ref Post: 000+00.900       | True Mile: 0.8       |                              | Sequence No. 9823    |
| Volume: 511,049            |                      | MADT: 16,485                 |                      |
| Weekday (M-F) MADT: 18,274 |                      | Weekend (Sa-Su) MADT: 12,244 |                      |

Note: Decrease in traffic June/July 2008 and May to July 2012 due to bridge work... Decrease in traffic May to October 2010 and August 2011 due to construction on I-35

Note: 'Weekday' defined as Monday-Friday, 'Weekend' defined as Saturday-Sunday