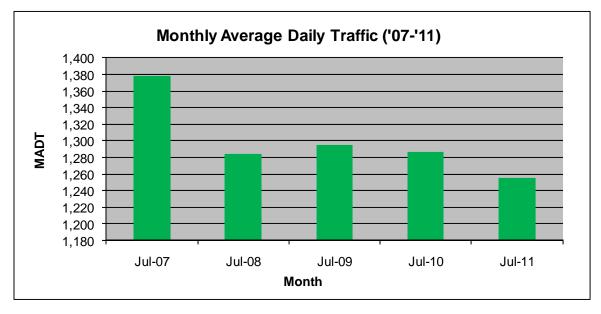

## MONTHLY REPORT, STATION NO. 55 (ATR) JULY 2011

| Station Measurement: VOLUME                |                      |                     |                               |  |
|--------------------------------------------|----------------------|---------------------|-------------------------------|--|
| Route: CSAH 1                              | Route Direction: E/W |                     | Lanes: 2                      |  |
| County: Crow Wir                           | County: Crow Wing    |                     | Closest City: Manhattan Beach |  |
| Location: W OF CR134, W OF MANHATTAN BEACH |                      |                     |                               |  |
| Ref Post: 008+00.100                       | True Mile: 8.1       |                     | Sequence No. 9819             |  |
| Volume: 38,915                             |                      | MADT: 1,255         |                               |  |
| Weekday MADT: 1,222                        |                      | Weekend MADT: 1,286 |                               |  |