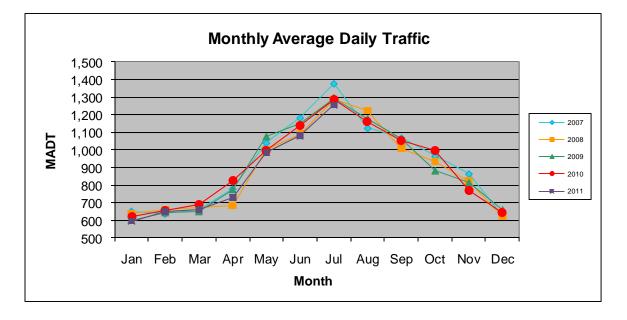

## MONTHLY REPORT, STATION NO. 55 (ATR) JULY 2011

| Station Measurement: VOLUME                |                      |                     |                               |  |
|--------------------------------------------|----------------------|---------------------|-------------------------------|--|
| Route: CSAH 1                              | Route Direction: E/W |                     | Lanes: 2                      |  |
| County: Crow Wir                           | County: Crow Wing    |                     | Closest City: Manhattan Beach |  |
| Location: W OF CR134, W OF MANHATTAN BEACH |                      |                     |                               |  |
| Ref Post: 008+00.100                       | True Mile: 8.1       |                     | Sequence No. 9819             |  |
| Volume: 38,915                             |                      | MADT: 1,255         |                               |  |
| Weekday MADT: 1,222                        |                      | Weekend MADT: 1,286 |                               |  |