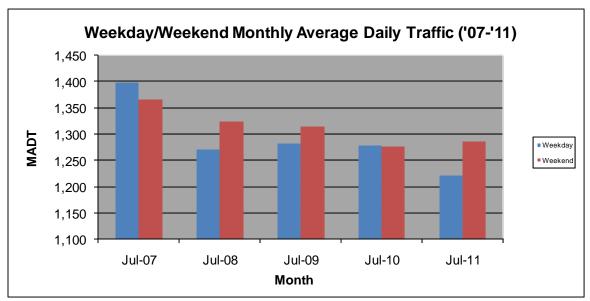

## MONTHLY REPORT, STATION NO. 55 (ATR) JULY 2011

| Station Measurement: VOLUME                |                      |                     |                               |  |
|--------------------------------------------|----------------------|---------------------|-------------------------------|--|
| Route: CSAH 1                              | Route Direction: E/W |                     | Lanes: 2                      |  |
| County: Crow Wir                           | County: Crow Wing    |                     | Closest City: Manhattan Beach |  |
| Location: W OF CR134, W OF MANHATTAN BEACH |                      |                     |                               |  |
| Ref Post: 008+00.100                       | True Mile: 8.1       |                     | Sequence No. 9819             |  |
| Volume: 38,915                             |                      | MADT: 1,255         |                               |  |
| Weekday MADT: 1,222                        |                      | Weekend MADT: 1,286 |                               |  |

Note: 'Weekday' defined as Monday-Friday, 'Weekend' defined as Saturday-Sunday