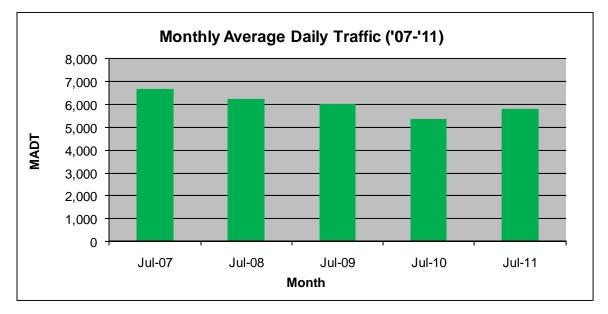

## MONTHLY REPORT, STATION NO. 460 (ATR) JULY 2011

| Station Measurement: VOLUME                  |                      |                     |                      |  |
|----------------------------------------------|----------------------|---------------------|----------------------|--|
| Route: MSAS 128                              | Route Direction: E/W |                     | Lanes: 2             |  |
| County: Dakota                               | a Clo                |                     | osest City: Hastings |  |
| Location: W OF MSAS122 (PINE ST) IN HASTINGS |                      |                     |                      |  |
| Ref Post: 000+00.840                         | True Mile: 0.84      |                     | Sequence No. 9909    |  |
| Volume: 180,450                              |                      | MADT: 5,821         |                      |  |
| Weekday MADT: 6,116                          |                      | Weekend MADT: 5,158 |                      |  |