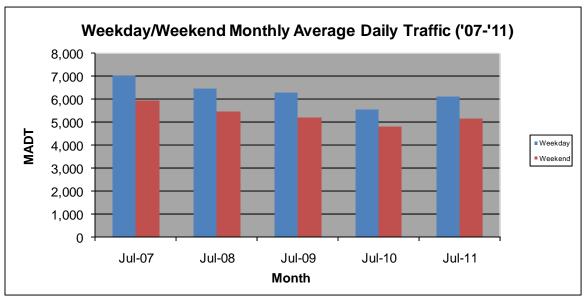

## MONTHLY REPORT, STATION NO. 460 (ATR) JULY 2011

| Station Measurement: VOLUME                  |                      |                     |                      |  |
|----------------------------------------------|----------------------|---------------------|----------------------|--|
| Route: MSAS 128                              | Route Direction: E/W |                     | Lanes: 2             |  |
| County: Dakota                               | a Clo                |                     | osest City: Hastings |  |
| Location: W OF MSAS122 (PINE ST) IN HASTINGS |                      |                     |                      |  |
| Ref Post: 000+00.840                         | True Mile: 0.84      |                     | Sequence No. 9909    |  |
| Volume: 180,450                              |                      | MADT: 5,821         |                      |  |
| Weekday MADT: 6,116                          |                      | Weekend MADT: 5,158 |                      |  |

Note: 'Weekday' defined as Monday-Friday, 'Weekend' defined as Saturday-Sunday