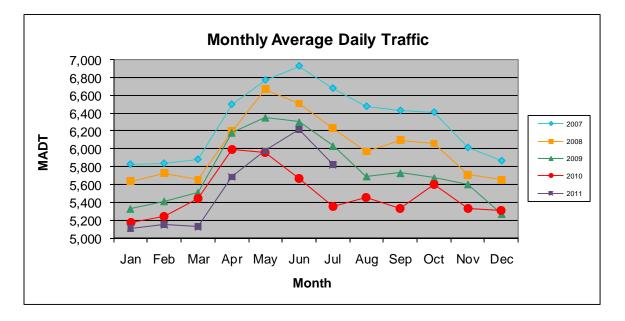

## MONTHLY REPORT, STATION NO. 460 (ATR) JULY 2011

| Station Measurement: VOLUME                  |                      |                     |                      |  |
|----------------------------------------------|----------------------|---------------------|----------------------|--|
| Route: MSAS 128                              | Route Direction: E/W |                     | Lanes: 2             |  |
| County: Dakota                               | a Clo                |                     | osest City: Hastings |  |
| Location: W OF MSAS122 (PINE ST) IN HASTINGS |                      |                     |                      |  |
| Ref Post: 000+00.840                         | True Mile: 0.84      |                     | Sequence No. 9909    |  |
| Volume: 180,450                              |                      | MADT: 5,821         |                      |  |
| Weekday MADT: 6,116                          |                      | Weekend MADT: 5,158 |                      |  |

Note: 'Weekday' defined as Monday-Friday, 'Weekend' defined as Saturday-Sunday