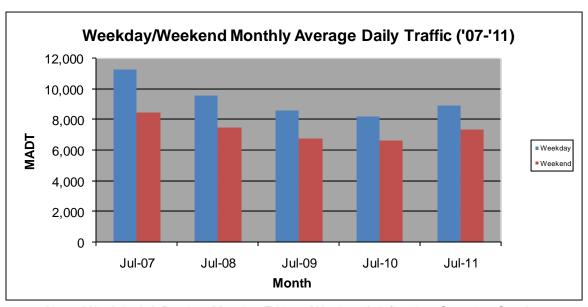

## MONTHLY REPORT, STATION NO. 458 (ATR) JULY 2011

| Station Measurement: VOLUME         |                      |                      |                   |
|-------------------------------------|----------------------|----------------------|-------------------|
| Route: MSAS 108                     | Route Direction: E/W |                      | Lanes: 2          |
| County: Carver                      |                      | Closest City: Chaska |                   |
| Location: .3 MI W OF TH41 IN CHASKA |                      |                      |                   |
| Ref Post: 001+00.210                | True Mile: 1.21      |                      | Sequence No. 9907 |
| Volume: 261,426                     |                      | MADT: 8,433          |                   |
| Weekday MADT: 8,942                 |                      | Weekend MADT: 7,368  |                   |

Note: Decrease in traffic July to September 2008 and August 2010 due to construction on MSAS 108

Note: 'Weekday' defined as Monday-Friday, 'Weekend' defined as Saturday-Sunday