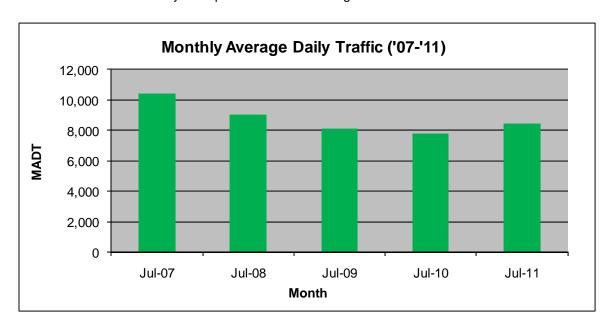

## MONTHLY REPORT, STATION NO. 458 (ATR) JULY 2011

| Station Measurement: VOLUME         |                      |                      |                   |
|-------------------------------------|----------------------|----------------------|-------------------|
| Route: MSAS 108                     | Route Direction: E/W |                      | Lanes: 2          |
| County: Carver                      |                      | Closest City: Chaska |                   |
| Location: .3 MI W OF TH41 IN CHASKA |                      |                      |                   |
| Ref Post: 001+00.210                | True Mile: 1.21      |                      | Sequence No. 9907 |
| Volume: 261,426                     |                      | MADT: 8,433          |                   |
| Weekday MADT: 8,942                 |                      | Weekend MADT: 7,368  |                   |