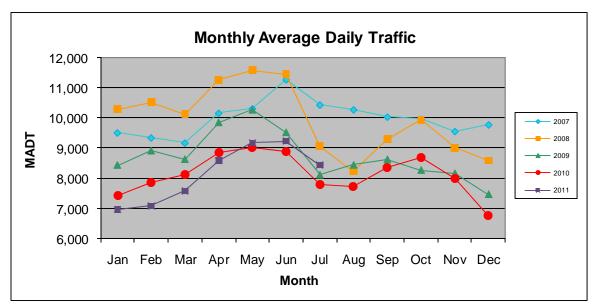

Note: Decrease in traffic July to September 2008 and August 2010 due to construction on MSAS 108

Note: 'Weekday' defined as Monday-Friday, 'Weekend' defined as Saturday-Sunday