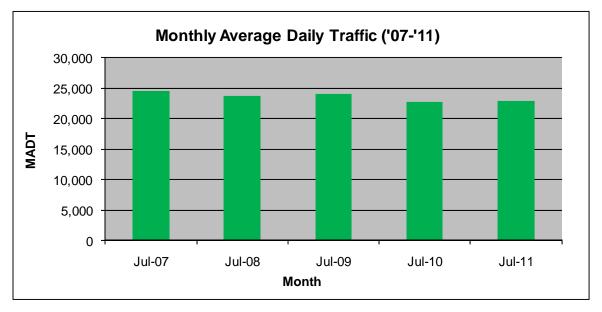

## MONTHLY REPORT, STATION NO. 425 (ATR) JULY 2011

| Station Measurement: VOLUME                            |                      |                      |                   |
|--------------------------------------------------------|----------------------|----------------------|-------------------|
| Route: CSAH 32                                         | Route Direction: E/W |                      | Lanes: 4          |
| County: Dakota                                         | l                    | Closest City: Eagan  |                   |
| Location: W OF MSAS109 (JOHNNY CAKE RIDGE RD) IN EAGAN |                      |                      |                   |
| Ref Post: 004+00.840                                   | True Mile: 4.84      |                      | Sequence No. 9896 |
| Volume: 711,639                                        |                      | MADT: 22,956         |                   |
| Weekday MADT: 24,764                                   |                      | Weekend MADT: 19,138 |                   |