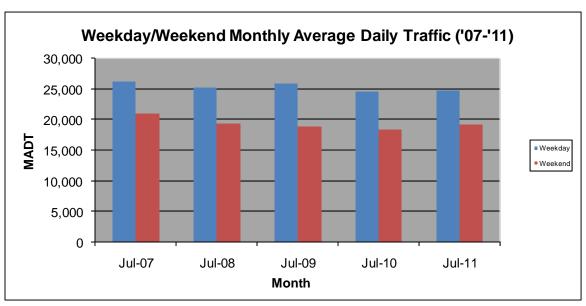

## MONTHLY REPORT, STATION NO. 425 (ATR) JULY 2011

| Station Measurement: VOLUME                            |                      |                      |                   |
|--------------------------------------------------------|----------------------|----------------------|-------------------|
| Route: CSAH 32                                         | Route Direction: E/W |                      | Lanes: 4          |
| County: Dakota                                         | l                    | Closest City: Eagan  |                   |
| Location: W OF MSAS109 (JOHNNY CAKE RIDGE RD) IN EAGAN |                      |                      |                   |
| Ref Post: 004+00.840                                   | True Mile: 4.84      |                      | Sequence No. 9896 |
| Volume: 711,639                                        |                      | MADT: 22,956         |                   |
| Weekday MADT: 24,764                                   |                      | Weekend MADT: 19,138 |                   |

Note: 'Weekday' defined as Monday-Friday, 'Weekend' defined as Saturday-Sunday