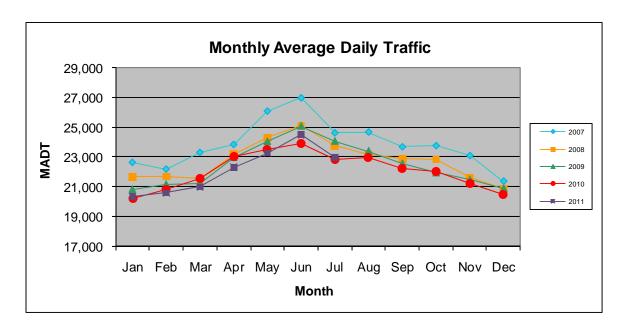

## MONTHLY REPORT, STATION NO. 425 (ATR) JULY 2011

| Station Measurement: VOLUME                            |                      |                      |                   |
|--------------------------------------------------------|----------------------|----------------------|-------------------|
| Route: CSAH 32                                         | Route Direction: E/W |                      | Lanes: 4          |
| County: Dakota                                         | l                    | Closest City: Eagan  |                   |
| Location: W OF MSAS109 (JOHNNY CAKE RIDGE RD) IN EAGAN |                      |                      |                   |
| Ref Post: 004+00.840                                   | True Mile: 4.84      |                      | Sequence No. 9896 |
| Volume: 711,639                                        |                      | MADT: 22,956         |                   |
| Weekday MADT: 24,764                                   |                      | Weekend MADT: 19,138 |                   |