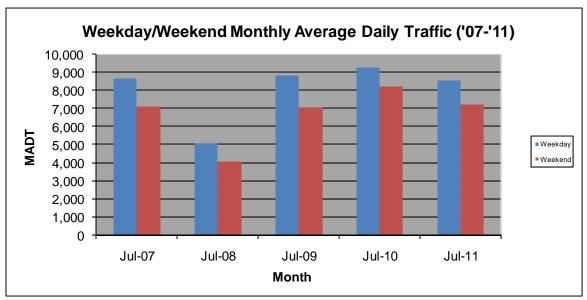

## MONTHLY REPORT, STATION NO. 422 (ATR) JULY 2011

| Station Measurement: VOLUME                              |                      |                      |                   |
|----------------------------------------------------------|----------------------|----------------------|-------------------|
| Route: CSAH 14                                           | Route Direction: E/W |                      | Lanes: 2          |
| County: Anoka                                            |                      | Closest City: Blaine |                   |
| Location: .7 MI W OF CSAH17 (LEXINGTON AVE NE) IN BLAINE |                      |                      |                   |
| Ref Post: 010+00.100                                     | True Mile: 10.1      |                      | Sequence No. 9893 |
| Volume: 251,825                                          |                      | MADT: 8,123          |                   |
| Weekday MADT: 8,522                                      |                      | Weekend MADT: 7,216  |                   |

Note: Decrease in traffic October 2007 to September 2008 due to construction on TH 65 & CSAH 14

Note: 'Weekday' defined as Monday-Friday, 'Weekend' defined as Saturday-Sunday