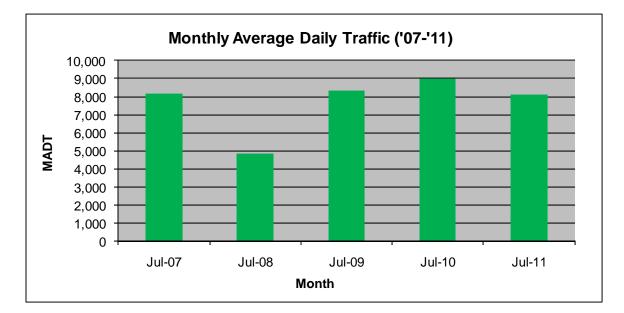

## MONTHLY REPORT, STATION NO. 422 (ATR) JULY 2011

| Station Measurement: VOLUME                              |                      |                      |                   |
|----------------------------------------------------------|----------------------|----------------------|-------------------|
| Route: CSAH 14                                           | Route Direction: E/W |                      | Lanes: 2          |
| County: Anoka                                            |                      | Closest City: Blaine |                   |
| Location: .7 MI W OF CSAH17 (LEXINGTON AVE NE) IN BLAINE |                      |                      |                   |
| Ref Post: 010+00.100                                     | True Mile: 10.1      |                      | Sequence No. 9893 |
| Volume: 251,825                                          |                      | MADT: 8,123          |                   |
| Weekday MADT: 8,522                                      |                      | Weekend MADT: 7,216  |                   |

Note: Decrease in traffic October 2007 to September 2008 due to construction on TH 65 & CSAH 14

Note: 'Weekday' defined as Monday-Friday, 'Weekend' defined as Saturday-Sunday