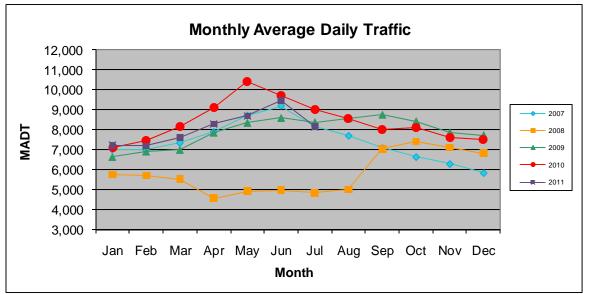

## MONTHLY REPORT, STATION NO. 422 (ATR) JULY 2011

| Station Measurement: VOLUME                              |                      |                      |                   |
|----------------------------------------------------------|----------------------|----------------------|-------------------|
| Route: CSAH 14                                           | Route Direction: E/W |                      | Lanes: 2          |
| County: Anoka                                            |                      | Closest City: Blaine |                   |
| Location: .7 MI W OF CSAH17 (LEXINGTON AVE NE) IN BLAINE |                      |                      |                   |
| Ref Post: 010+00.100                                     | True Mile: 10.1      |                      | Sequence No. 9893 |
| Volume: 251,825                                          |                      | MADT: 8,123          |                   |
| Weekday MADT: 8,522                                      |                      | Weekend MADT: 7,216  |                   |

Note: Decrease in traffic October 2007 to September 2008 due to construction on TH 65 & CSAH 14

Note: 'Weekday' defined as Monday-Friday, 'Weekend' defined as Saturday-Sunday