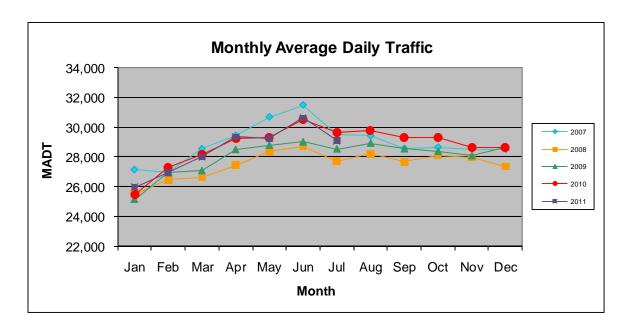

## MONTHLY REPORT, STATION NO. 420 (ATR) JULY 2011

| Station Measurement: VOLUME                         |                      |                          |                   |
|-----------------------------------------------------|----------------------|--------------------------|-------------------|
| Route: CSAH 42                                      | Route Direction: E/W |                          | Lanes: 6          |
| County: Dakota                                      | l                    | Closest City: Burnsville |                   |
| Location: W OF MSAS101 (PORTLAND AVE) IN BURNSVILLE |                      |                          |                   |
| Ref Post: 003+00.070                                | True Mile: 3.07      |                          | Sequence No. 9892 |
| Volume: 901,363                                     |                      | MADT: 29,076             |                   |
| Weekday MADT: 30,158                                |                      | Weekend MADT: 26,570     |                   |