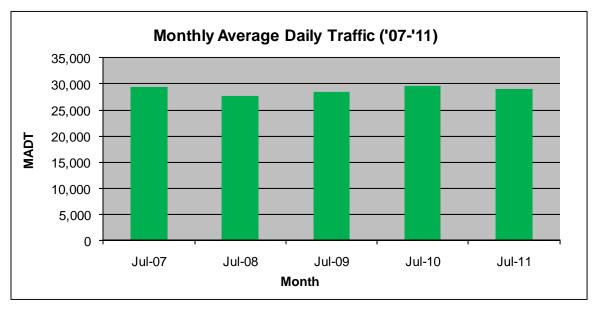

## MONTHLY REPORT, STATION NO. 420 (ATR) JULY 2011

| Station Measurement: VOLUME                         |                      |                          |                   |
|-----------------------------------------------------|----------------------|--------------------------|-------------------|
| Route: CSAH 42                                      | Route Direction: E/W |                          | Lanes: 6          |
| County: Dakota                                      | l                    | Closest City: Burnsville |                   |
| Location: W OF MSAS101 (PORTLAND AVE) IN BURNSVILLE |                      |                          |                   |
| Ref Post: 003+00.070                                | True Mile: 3.07      |                          | Sequence No. 9892 |
| Volume: 901,363                                     |                      | MADT: 29,076             |                   |
| Weekday MADT: 30,158                                |                      | Weekend MADT: 26,570     |                   |