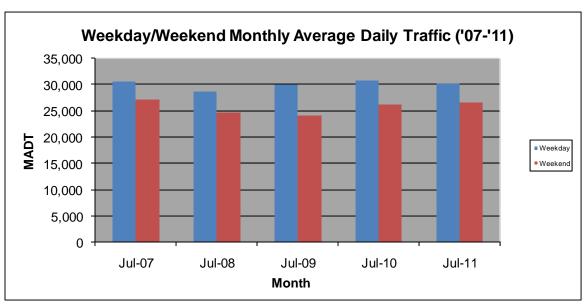

## MONTHLY REPORT, STATION NO. 420 (ATR) JULY 2011

| Station Measurement: VOLUME                         |                      |                          |                   |
|-----------------------------------------------------|----------------------|--------------------------|-------------------|
| Route: CSAH 42                                      | Route Direction: E/W |                          | Lanes: 6          |
| County: Dakota                                      | l                    | Closest City: Burnsville |                   |
| Location: W OF MSAS101 (PORTLAND AVE) IN BURNSVILLE |                      |                          |                   |
| Ref Post: 003+00.070                                | True Mile: 3.07      |                          | Sequence No. 9892 |
| Volume: 901,363                                     |                      | MADT: 29,076             |                   |
| Weekday MADT: 30,158                                |                      | Weekend MADT: 26,570     |                   |

Note: 'Weekday' defined as Monday-Friday, 'Weekend' defined as Saturday-Sunday