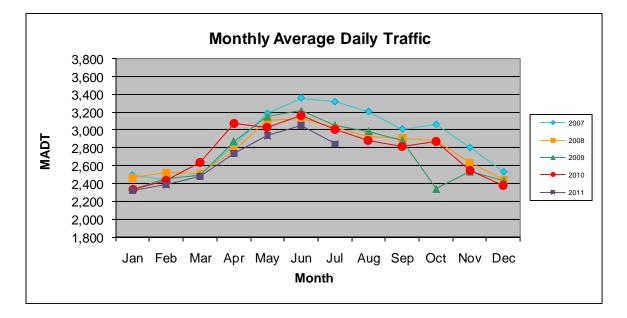

## MONTHLY REPORT, STATION NO. 410 (ATR) JULY 2011

| Station Measurement: VOLUME                         |                      |                     |                       |  |
|-----------------------------------------------------|----------------------|---------------------|-----------------------|--|
| Route: CSAH 23                                      | Route Direction: N/S |                     | Lanes: 2              |  |
| County: Scott                                       | Clo                  |                     | sest City: Prior Lake |  |
| Location: S OF CSAH68 (190TH ST E), S OF PRIOR LAKE |                      |                     |                       |  |
| Ref Post: 008+00.850                                | True Mile: 8.85      |                     | Sequence No. 9888     |  |
| Volume: 88,149                                      |                      | MADT: 2,844         |                       |  |
| Weekday MADT: 3,032                                 |                      | Weekend MADT: 2,412 |                       |  |

Note: 'Weekday' defined as Monday-Friday, 'Weekend' defined as Saturday-Sunday