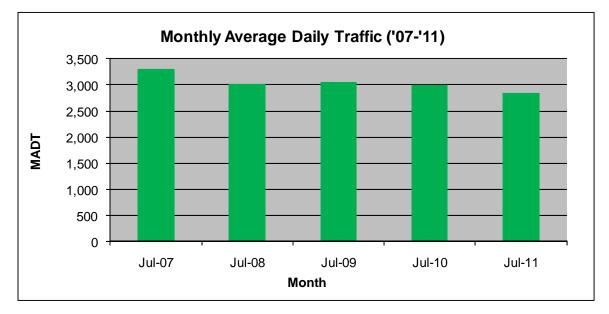

## MONTHLY REPORT, STATION NO. 410 (ATR) JULY 2011

| Station Measurement: VOLUME                         |                      |                     |                       |  |
|-----------------------------------------------------|----------------------|---------------------|-----------------------|--|
| Route: CSAH 23                                      | Route Direction: N/S |                     | Lanes: 2              |  |
| County: Scott                                       | Clo                  |                     | sest City: Prior Lake |  |
| Location: S OF CSAH68 (190TH ST E), S OF PRIOR LAKE |                      |                     |                       |  |
| Ref Post: 008+00.850                                | True Mile: 8.85      |                     | Sequence No. 9888     |  |
| Volume: 88,149                                      |                      | MADT: 2,844         |                       |  |
| Weekday MADT: 3,032                                 |                      | Weekend MADT: 2,412 |                       |  |