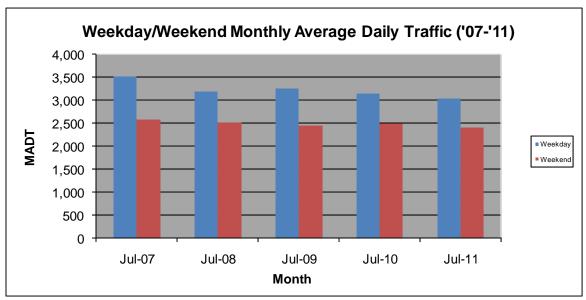

## MONTHLY REPORT, STATION NO. 410 (ATR) JULY 2011

| Station Measurement: VOLUME                         |                      |                     |                       |  |
|-----------------------------------------------------|----------------------|---------------------|-----------------------|--|
| Route: CSAH 23                                      | Route Direction: N/S |                     | Lanes: 2              |  |
| County: Scott                                       | Clo                  |                     | sest City: Prior Lake |  |
| Location: S OF CSAH68 (190TH ST E), S OF PRIOR LAKE |                      |                     |                       |  |
| Ref Post: 008+00.850                                | True Mile: 8.85      |                     | Sequence No. 9888     |  |
| Volume: 88,149                                      |                      | MADT: 2,844         |                       |  |
| Weekday MADT: 3,032                                 |                      | Weekend MADT: 2,412 |                       |  |

Note: 'Weekday' defined as Monday-Friday, 'Weekend' defined as Saturday-Sunday