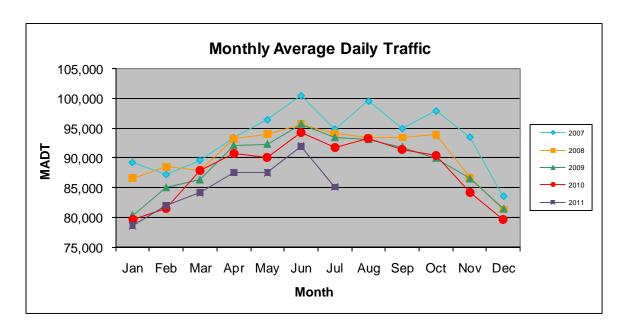

## MONTHLY REPORT, STATION NO. 405 (ATR) JULY 2011

| Station Measurement: VOLUME                             |                      |                             |                   |
|---------------------------------------------------------|----------------------|-----------------------------|-------------------|
| Route: TH 169                                           | Route Direction: N/S |                             | Lanes: 4          |
| County: Hennepin                                        |                      | Closest City: St Louis Park |                   |
| Location: N OF MSAS296 (CEDAR LAKE RD) IN ST LOUIS PARK |                      |                             |                   |
| Ref Post: 128+00.870                                    | True Mile: 126.71    |                             | Sequence No. 9883 |
| Volume: 2,637,312                                       |                      | MADT: 85,075                |                   |
| Weekday MADT: 96,888                                    |                      | Weekend MADT: 60,090        |                   |