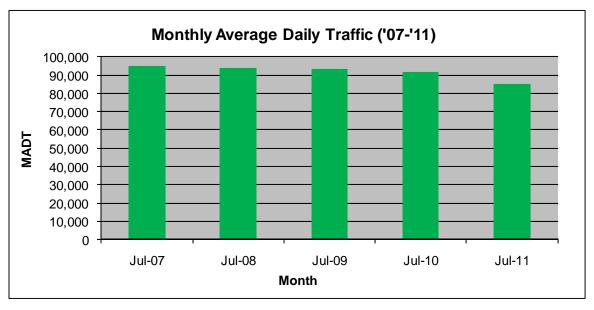

## MONTHLY REPORT, STATION NO. 405 (ATR) JULY 2011

| Station Measurement: VOLUME                             |                      |                             |                   |
|---------------------------------------------------------|----------------------|-----------------------------|-------------------|
| Route: TH 169                                           | Route Direction: N/S |                             | Lanes: 4          |
| County: Hennepin                                        |                      | Closest City: St Louis Park |                   |
| Location: N OF MSAS296 (CEDAR LAKE RD) IN ST LOUIS PARK |                      |                             |                   |
| Ref Post: 128+00.870                                    | True Mile: 126.71    |                             | Sequence No. 9883 |
| Volume: 2,637,312                                       |                      | MADT: 85,075                |                   |
| Weekday MADT: 96,888                                    |                      | Weekend MADT: 60,090        |                   |