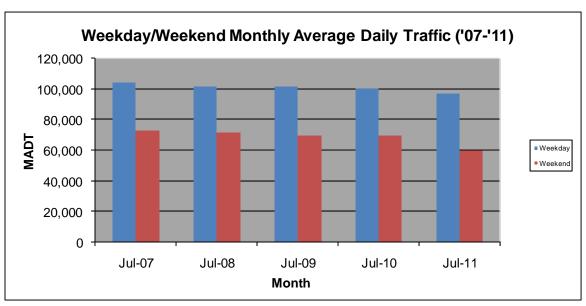

## MONTHLY REPORT, STATION NO. 405 (ATR) JULY 2011

| Station Measurement: VOLUME                             |                      |                             |                   |
|---------------------------------------------------------|----------------------|-----------------------------|-------------------|
| Route: TH 169                                           | Route Direction: N/S |                             | Lanes: 4          |
| County: Hennepin                                        |                      | Closest City: St Louis Park |                   |
| Location: N OF MSAS296 (CEDAR LAKE RD) IN ST LOUIS PARK |                      |                             |                   |
| Ref Post: 128+00.870                                    | True Mile: 126.71    |                             | Sequence No. 9883 |
| Volume: 2,637,312                                       |                      | MADT: 85,075                |                   |
| Weekday MADT: 96,888                                    |                      | Weekend MADT: 60,090        |                   |

Note: 'Weekday' defined as Monday-Friday, 'Weekend' defined as Saturday-Sunday