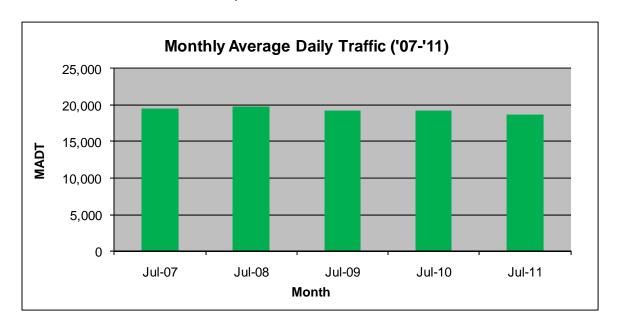

## MONTHLY REPORT, STATION NO. 402 (ATR) JULY 2011

| Station Measurement: VOLUME                 |                      |                      |                   |
|---------------------------------------------|----------------------|----------------------|-------------------|
| Route: CSAH 31                              | Route Direction: N/S |                      | Lanes: 4          |
| County: Hennep                              | in                   | Closest City: Edina  |                   |
| Location: S OF MSAS145 (W 70TH ST) IN EDINA |                      |                      |                   |
| Ref Post: 001+00.100                        | True Mile: 1.1       |                      | Sequence No. 9881 |
| Volume: 579,737                             |                      | MADT: 18,701         |                   |
| Weekday MADT: 20,346                        |                      | Weekend MADT: 15,124 |                   |