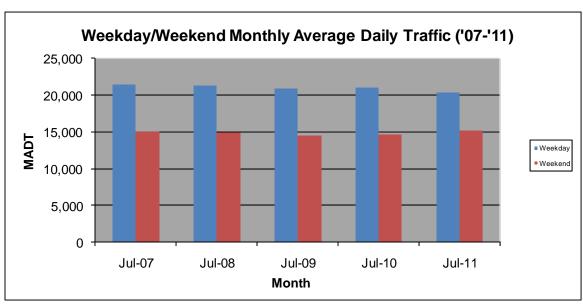

## MONTHLY REPORT, STATION NO. 402 (ATR) JULY 2011

| Station Measurement: VOLUME                 |                      |                      |                   |
|---------------------------------------------|----------------------|----------------------|-------------------|
| Route: CSAH 31                              | Route Direction: N/S |                      | Lanes: 4          |
| County: Hennep                              | in                   | Closest City: Edina  |                   |
| Location: S OF MSAS145 (W 70TH ST) IN EDINA |                      |                      |                   |
| Ref Post: 001+00.100                        | True Mile: 1.1       |                      | Sequence No. 9881 |
| Volume: 579,737                             |                      | MADT: 18,701         |                   |
| Weekday MADT: 20,346                        |                      | Weekend MADT: 15,124 |                   |

Note: Increase in traffic September/October 2010 due to construction on I-35W

Note: 'Weekday' defined as Monday-Friday, 'Weekend' defined as Saturday-Sunday