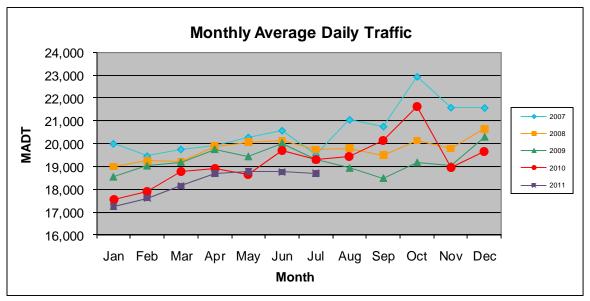

Note: Increase in traffic September/October 2010 due to construction on I-35W

Note: 'Weekday' defined as Monday-Friday, 'Weekend' defined as Saturday-Sunday