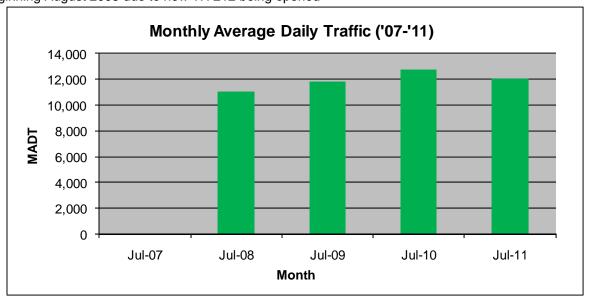

## MONTHLY REPORT, STATION NO. 381 (ATR) JULY 2011

| Station Measurement: VOLUME/SPEED/CLASS    |                      |                       |                   |
|--------------------------------------------|----------------------|-----------------------|-------------------|
| Route: TH 212                              | Route Direction: E/W |                       | Lanes: 2          |
| County: Carver                             |                      | Closest City: Cologne |                   |
| Location: 1.7 MI W OF CSAH51, W OF COLOGNE |                      |                       |                   |
| Ref Post: 133+00.500                       | True Mile: 133.195   |                       | Sequence No. 9870 |
| Volume: 373,775                            |                      | MADT: 12,057          |                   |
| Weekday MADT: 13,178                       |                      | Weekend MADT: 9,596   |                   |