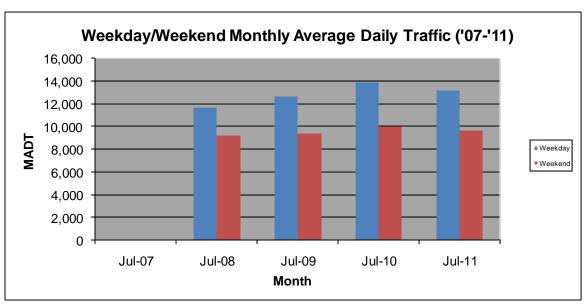

## MONTHLY REPORT, STATION NO. 381 (ATR) JULY 2011

| Station Measurement: VOLUME/SPEED/CLASS    |                      |                       |                   |
|--------------------------------------------|----------------------|-----------------------|-------------------|
| Route: TH 212                              | Route Direction: E/W |                       | Lanes: 2          |
| County: Carver                             |                      | Closest City: Cologne |                   |
| Location: 1.7 MI W OF CSAH51, W OF COLOGNE |                      |                       |                   |
| Ref Post: 133+00.500                       | True Mile: 133.195   |                       | Sequence No. 9870 |
| Volume: 373,775                            |                      | MADT: 12,057          |                   |
| Weekday MADT: 13,178                       |                      | Weekend MADT: 9,596   |                   |