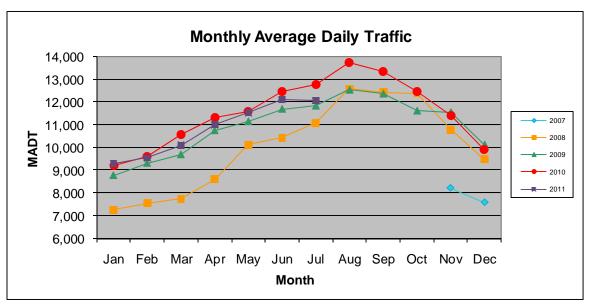

Note: No data January to October 2007 due to sensors destroyed by construction... Increased traffic beginning August 2008 due to new TH 212 being opened

Note: 'Weekday' defined as Monday-Friday, 'Weekend' defined as Saturday-Sunday