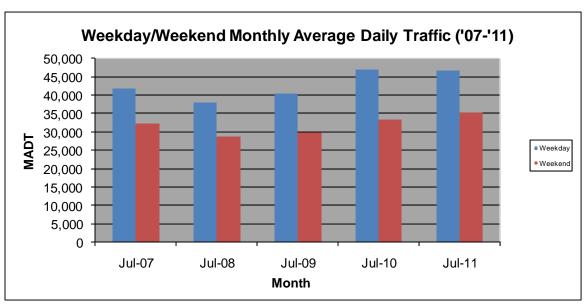

## MONTHLY REPORT, STATION NO. 365 (ATR) JULY 2011

| Station Measurement: VOLUME/SPEED                        |                      |                        |                   |
|----------------------------------------------------------|----------------------|------------------------|-------------------|
| Route: TH 65                                             | Route Direction: N/S |                        | Lanes: 4          |
| County: Anoka                                            |                      | Closest City: Ham Lake |                   |
| Location: S OF CSAH116 (BUNKER LAKE BLVD NE) IN HAM LAKE |                      |                        |                   |
| Ref Post: 016+00.720                                     | True Mile: 18.577    |                        | Sequence No. 9867 |
| Volume: 1,328,625                                        |                      | MADT: 42,859           |                   |
| Weekday MADT: 46,548                                     |                      | Weekend MADT: 35,116   |                   |

Note: 'Weekday' defined as Monday-Friday, 'Weekend' defined as Saturday-Sunday