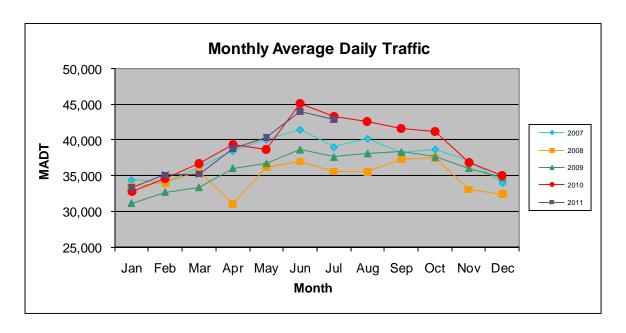

## MONTHLY REPORT, STATION NO. 365 (ATR) JULY 2011

| Station Measurement: VOLUME/SPEED                        |                      |                        |                   |
|----------------------------------------------------------|----------------------|------------------------|-------------------|
| Route: TH 65                                             | Route Direction: N/S |                        | Lanes: 4          |
| County: Anoka                                            |                      | Closest City: Ham Lake |                   |
| Location: S OF CSAH116 (BUNKER LAKE BLVD NE) IN HAM LAKE |                      |                        |                   |
| Ref Post: 016+00.720                                     | True Mile: 18.577    |                        | Sequence No. 9867 |
| Volume: 1,328,625                                        |                      | MADT: 42,859           |                   |
| Weekday MADT: 46,548                                     |                      | Weekend MADT: 35,116   |                   |

Note: 'Weekday' defined as Monday-Friday, 'Weekend' defined as Saturday-Sunday