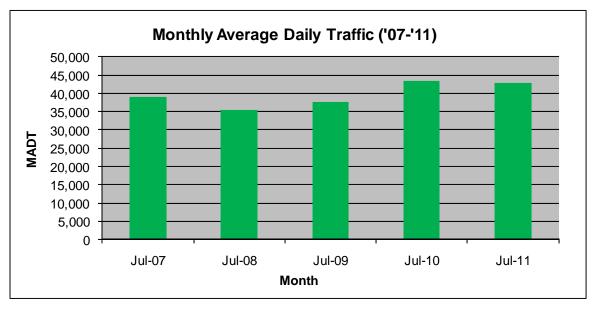

## MONTHLY REPORT, STATION NO. 365 (ATR) JULY 2011

| Station Measurement: VOLUME/SPEED                        |                      |                        |                   |
|----------------------------------------------------------|----------------------|------------------------|-------------------|
| Route: TH 65                                             | Route Direction: N/S |                        | Lanes: 4          |
| County: Anoka                                            |                      | Closest City: Ham Lake |                   |
| Location: S OF CSAH116 (BUNKER LAKE BLVD NE) IN HAM LAKE |                      |                        |                   |
| Ref Post: 016+00.720                                     | True Mile: 18.577    |                        | Sequence No. 9867 |
| Volume: 1,328,625                                        |                      | MADT: 42,859           |                   |
| Weekday MADT: 46,548                                     |                      | Weekend MADT: 35,116   |                   |