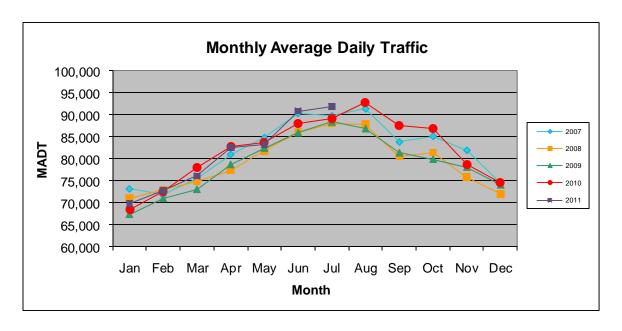

## MONTHLY REPORT, STATION NO. 354 (ATR) JULY 2011

| Station Measurement: VOLUME                           |                      |                        |                   |
|-------------------------------------------------------|----------------------|------------------------|-------------------|
| Route: I-94                                           | Route Direction: E/W |                        | Lanes: 6          |
| County: Washington                                    |                      | Closest City: Woodbury |                   |
| Location: W OF MSAS127 (COTTAGE GROVE DR) IN WOODBURY |                      |                        |                   |
| Ref Post: 252+00.500                                  | True Mile: 253.096   |                        | Sequence No. 9861 |
| Volume: 2,848,268                                     |                      | MADT: 91,880           |                   |
| Weekday MADT: 95,910                                  |                      | Weekend MADT: 82,308   |                   |

Note: 'Weekday' defined as Monday-Friday, 'Weekend' defined as Saturday-Sunday