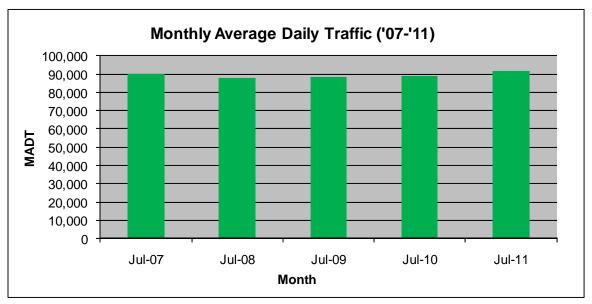

## MONTHLY REPORT, STATION NO. 354 (ATR) JULY 2011

| Station Measurement: VOLUME                           |                      |                        |                   |
|-------------------------------------------------------|----------------------|------------------------|-------------------|
| Route: I-94                                           | Route Direction: E/W |                        | Lanes: 6          |
| County: Washington                                    |                      | Closest City: Woodbury |                   |
| Location: W OF MSAS127 (COTTAGE GROVE DR) IN WOODBURY |                      |                        |                   |
| Ref Post: 252+00.500                                  | True Mile: 253.096   |                        | Sequence No. 9861 |
| Volume: 2,848,268                                     |                      | MADT: 91,880           |                   |
| Weekday MADT: 95,910                                  |                      | Weekend MADT: 82,308   |                   |