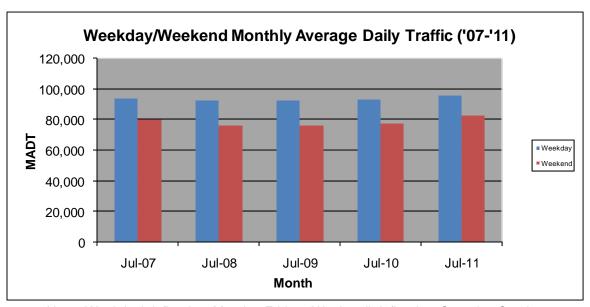

## MONTHLY REPORT, STATION NO. 354 (ATR) JULY 2011

| Station Measurement: VOLUME                           |                      |                        |                   |
|-------------------------------------------------------|----------------------|------------------------|-------------------|
| Route: I-94                                           | Route Direction: E/W |                        | Lanes: 6          |
| County: Washington                                    |                      | Closest City: Woodbury |                   |
| Location: W OF MSAS127 (COTTAGE GROVE DR) IN WOODBURY |                      |                        |                   |
| Ref Post: 252+00.500                                  | True Mile: 253.096   |                        | Sequence No. 9861 |
| Volume: 2,848,268                                     |                      | MADT: 91,880           |                   |
| Weekday MADT: 95,910                                  |                      | Weekend MADT: 82,308   |                   |

Note: 'Weekday' defined as Monday-Friday, 'Weekend' defined as Saturday-Sunday