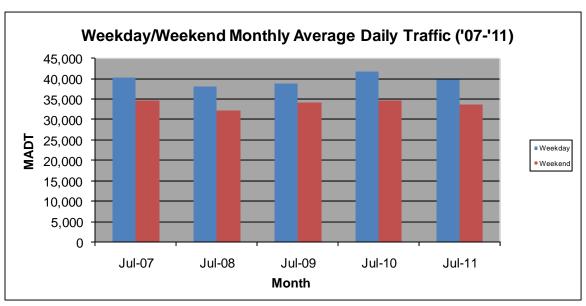

## MONTHLY REPORT, STATION NO. 352 (ATR) JULY 2011

| Station Measurement: VOLUME/SPEED/CLASS          |                      |                      |                   |
|--------------------------------------------------|----------------------|----------------------|-------------------|
| Route: TH 10                                     | Route Direction: E/W |                      | Lanes: 4          |
| County: Anoka                                    |                      | Closest City: Ramsey |                   |
| Location: SE OF MSAS112 (153RD AVE NW) IN RAMSEY |                      |                      |                   |
| Ref Post: 218+00.450                             | True Mile: 220.364   |                      | Sequence No. 6790 |
| Volume: 1,177,806                                |                      | MADT: 37,994         |                   |
| Weekday MADT: 39,832                             |                      | Weekend MADT: 33,698 |                   |

Note: 'Weekday' defined as Monday-Friday, 'Weekend' defined as Saturday-Sunday