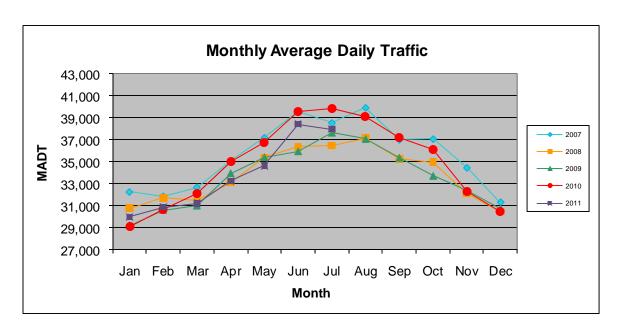

## MONTHLY REPORT, STATION NO. 352 (ATR) JULY 2011

| Station Measurement: VOLUME/SPEED/CLASS          |                      |                      |                   |
|--------------------------------------------------|----------------------|----------------------|-------------------|
| Route: TH 10                                     | Route Direction: E/W |                      | Lanes: 4          |
| County: Anoka                                    |                      | Closest City: Ramsey |                   |
| Location: SE OF MSAS112 (153RD AVE NW) IN RAMSEY |                      |                      |                   |
| Ref Post: 218+00.450                             | True Mile: 220.364   |                      | Sequence No. 6790 |
| Volume: 1,177,806                                |                      | MADT: 37,994         |                   |
| Weekday MADT: 39,832                             |                      | Weekend MADT: 33,698 |                   |