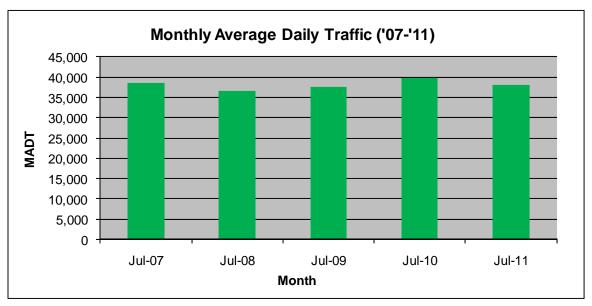

## MONTHLY REPORT, STATION NO. 352 (ATR) JULY 2011

| Station Measurement: VOLUME/SPEED/CLASS          |                      |                      |                   |
|--------------------------------------------------|----------------------|----------------------|-------------------|
| Route: TH 10                                     | Route Direction: E/W |                      | Lanes: 4          |
| County: Anoka                                    |                      | Closest City: Ramsey |                   |
| Location: SE OF MSAS112 (153RD AVE NW) IN RAMSEY |                      |                      |                   |
| Ref Post: 218+00.450                             | True Mile: 220.364   |                      | Sequence No. 6790 |
| Volume: 1,177,806                                |                      | MADT: 37,994         |                   |
| Weekday MADT: 39,832                             |                      | Weekend MADT: 33,698 |                   |