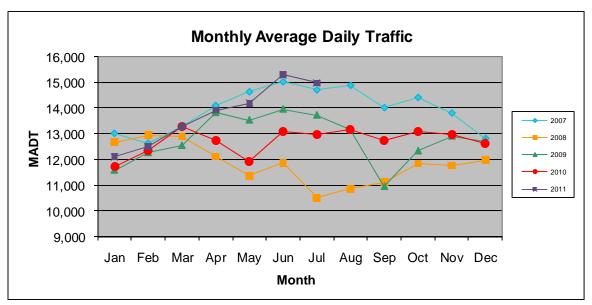

Note: Decrease in traffic April to November 2008, September/October 2009, and April/May 2010 due to construction on TH 12

Note: 'Weekday' defined as Monday-Friday, 'Weekend' defined as Saturday-Sunday