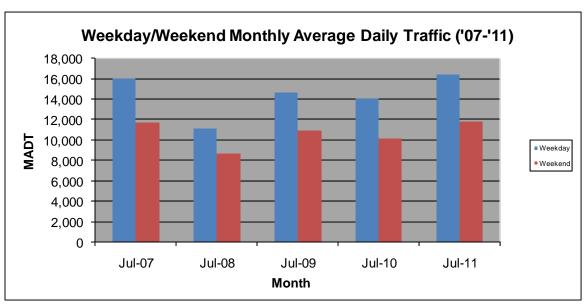

## MONTHLY REPORT, STATION NO. 351 (ATR) JULY 2011

| Station Measurement: VOLUME           |                      |                            |                   |
|---------------------------------------|----------------------|----------------------------|-------------------|
| Route: TH 12                          | Route Direction: E/W |                            | Lanes: 2          |
| County: Hennep                        | in                   | Closest City: Independence |                   |
| Location: W OF CSAH92 IN INDEPENDENCE |                      |                            |                   |
| Ref Post: 142+00.839                  | True Mile: 142.285   |                            | Sequence No. 6789 |
| Volume: 464,018                       |                      | MADT: 14,968               |                   |
| Weekday MADT: 16,442                  |                      | Weekend MADT: 11,798       |                   |