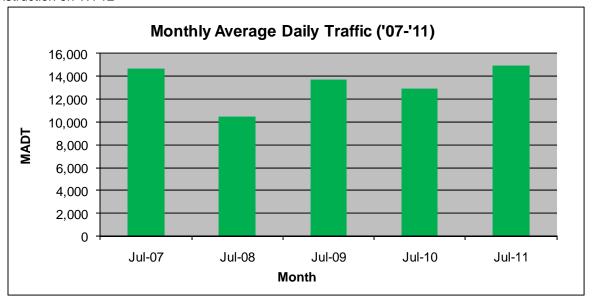

## MONTHLY REPORT, STATION NO. 351 (ATR) JULY 2011

| Station Measurement: VOLUME           |                      |                            |                   |
|---------------------------------------|----------------------|----------------------------|-------------------|
| Route: TH 12                          | Route Direction: E/W |                            | Lanes: 2          |
| County: Hennep                        | in                   | Closest City: Independence |                   |
| Location: W OF CSAH92 IN INDEPENDENCE |                      |                            |                   |
| Ref Post: 142+00.839                  | True Mile: 142.285   |                            | Sequence No. 6789 |
| Volume: 464,018                       |                      | MADT: 14,968               |                   |
| Weekday MADT: 16,442                  |                      | Weekend MADT: 11,798       |                   |