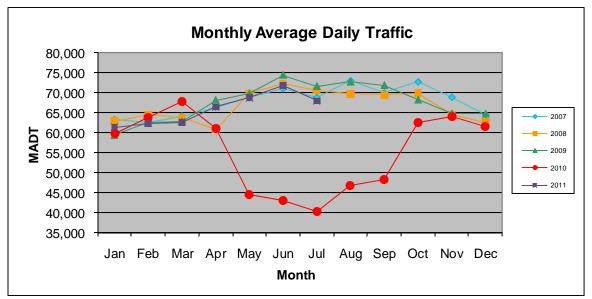

## MONTHLY REPORT, STATION NO. 341 (ATR) JULY 2011

| Station Measurement: VOLUME/SPEED/CLASS      |                      |                       |                   |
|----------------------------------------------|----------------------|-----------------------|-------------------|
| Route: I-694                                 | Route Direction: N/S |                       | Lanes: 4          |
| County: Washingt                             | on                   | Closest City: Oakdale |                   |
| Location: S OF CSAH35 (50TH ST N) IN OAKDALE |                      |                       |                   |
| Ref Post: 053+00.290                         | True Mile: 53.237    |                       | Sequence No. 9858 |
| Volume: 2,103,834                            |                      | MADT: 67,866          |                   |
| Weekday MADT: 74,018                         |                      | Weekend MADT: 54,632  |                   |