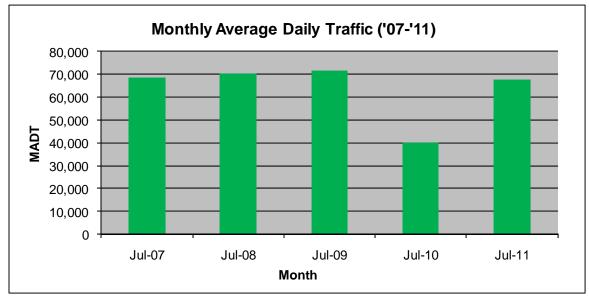

## MONTHLY REPORT, STATION NO. 341 (ATR) JULY 2011

| Station Measurement: VOLUME/SPEED/CLASS      |                      |                       |                   |
|----------------------------------------------|----------------------|-----------------------|-------------------|
| Route: I-694                                 | Route Direction: N/S |                       | Lanes: 4          |
| County: Washingt                             | on                   | Closest City: Oakdale |                   |
| Location: S OF CSAH35 (50TH ST N) IN OAKDALE |                      |                       |                   |
| Ref Post: 053+00.290                         | True Mile: 53.237    |                       | Sequence No. 9858 |
| Volume: 2,103,834                            |                      | MADT: 67,866          |                   |
| Weekday MADT: 74,018                         |                      | Weekend MADT: 54,632  |                   |

Note: 'Weekday' defined as Monday-Friday, 'Weekend' defined as Saturday-Sunday