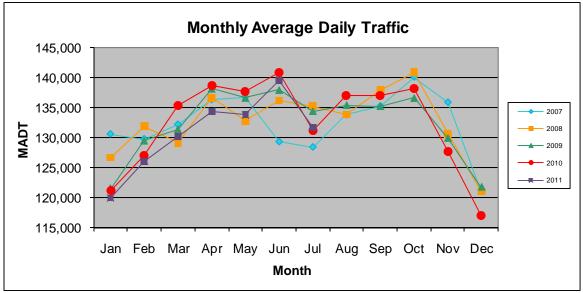

Monthly Average Daily Traffic ('07-'11) 160,000 140,000 120,000 100,000 MADT 80,000 60,000 40,000 20,000 0 -Jul-07 Jul-08 Jul-09 Jul-10 Jul-11 Month

Note: Decrease in traffic June/July 2007 due to construction on I-394