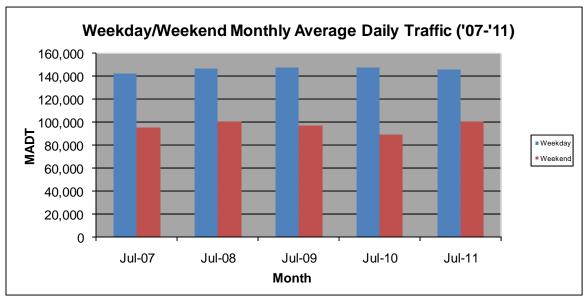

Lanes: 6          |
| County: Hennepi                     | n                    | Closest City: Minneapolis |                   |
| Location: E OF TH100 IN MINNEAPOLIS |                      |                           |                   |
| Ref Post: 007+00.250                | True Mile: 7.25      |                           | Sequence No. 9850 |
| Volume: 4,080,240                   |                      | MADT: 131,621             |                   |
| Weekday MADT: 146,210               |                      | Weekend MADT: 100,622     |                   |



Monthly Average Daily Traffic ('07-'11) 160,000 140,000 120,000 100,000 MADT 80,000 60,000 40,000 20,000 0 -Jul-07 Jul-08 Jul-09 Jul-10 Jul-11 Month

Note: Decrease in traffic June/July 2007 due to construction on I-394



Note: 'Weekday' defined as Monday-Friday, 'Weekend' defined as Saturday-Sunday