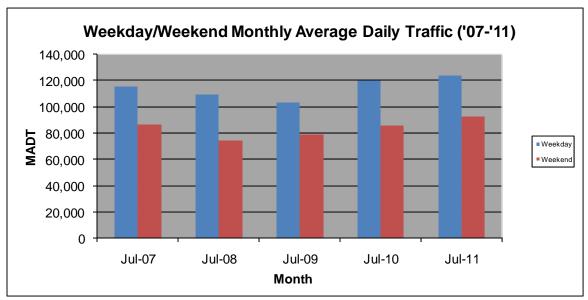

## MONTHLY REPORT, STATION NO. 315 (ATR) JULY 2011

| Station Measurement: VOLUME                   |                      |                           |                   |
|-----------------------------------------------|----------------------|---------------------------|-------------------|
| Route: I-35W                                  | Route Direction: N/S |                           | Lanes: 6          |
| County: Hennepi                               | n                    | Closest City: Bloomington |                   |
| Location: N OF MN RIVER BRIDGE IN BLOOMINGTON |                      |                           |                   |
| Ref Post: 004+00.500                          | True Mile: 4.55      |                           | Sequence No. 9843 |
| Volume: 3,529,968                             |                      | MADT: 113,870             |                   |
| Weekday MADT: 123,728                         |                      | Weekend MADT: 92,470      |                   |

Note: Decrease in traffic May to August 2009 due to construction on I-35W

Note: 'Weekday' defined as Monday-Friday, 'Weekend' defined as Saturday-Sunday