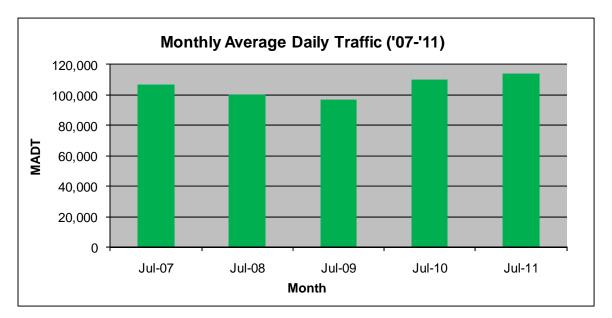

## MONTHLY REPORT, STATION NO. 315 (ATR) JULY 2011

| Station Measurement: VOLUME                   |                      |                           |                   |
|-----------------------------------------------|----------------------|---------------------------|-------------------|
| Route: I-35W                                  | Route Direction: N/S |                           | Lanes: 6          |
| County: Hennepi                               | n                    | Closest City: Bloomington |                   |
| Location: N OF MN RIVER BRIDGE IN BLOOMINGTON |                      |                           |                   |
| Ref Post: 004+00.500                          | True Mile: 4.55      |                           | Sequence No. 9843 |
| Volume: 3,529,968                             |                      | MADT: 113,870             |                   |
| Weekday MADT: 123,728                         |                      | Weekend MADT: 92,470      |                   |