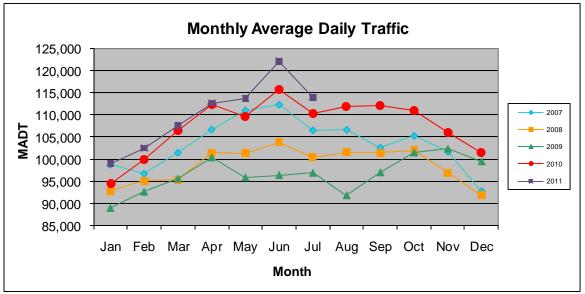

Note: Decrease in traffic May to August 2009 due to construction on I-35W

Note: 'Weekday' defined as Monday-Friday, 'Weekend' defined as Saturday-Sunday