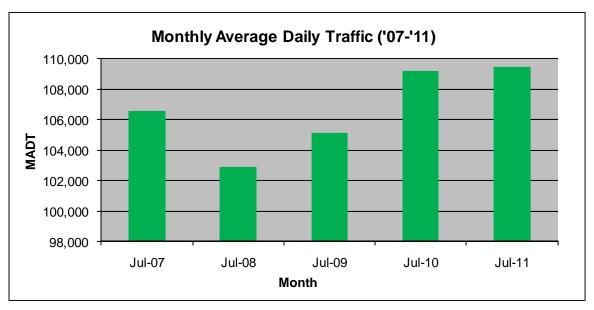

## MONTHLY REPORT, STATION NO. 305 (ATR) JULY 2011

| Station Measurement: VOLUME                              |                      |                          |                   |
|----------------------------------------------------------|----------------------|--------------------------|-------------------|
| Route: I-35                                              | Route Direction: N/S |                          | Lanes: 6          |
| County: Dakota                                           | l                    | Closest City: Burnsville |                   |
| Location: S OF MSAS101 (CRYSTAL LAKE RD W) IN BURNSVILLE |                      |                          |                   |
| Ref Post: 087+00.070                                     | True Mile: 87.071    |                          | Sequence No. 6786 |
| Volume: 3,392,967                                        |                      | MADT: 109,451            |                   |
| Weekday MADT: 115,826                                    |                      | Weekend MADT: 95,216     |                   |