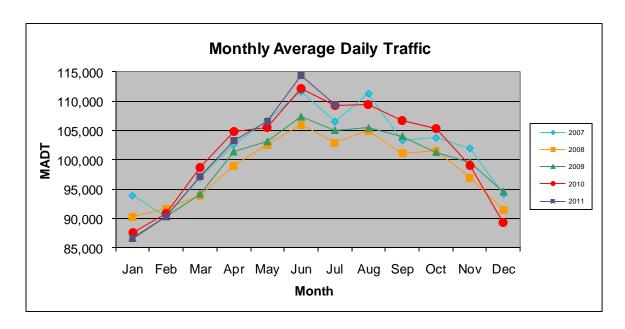

## MONTHLY REPORT, STATION NO. 305 (ATR) JULY 2011

| Station Measurement: VOLUME                              |                      |                          |                   |
|----------------------------------------------------------|----------------------|--------------------------|-------------------|
| Route: I-35                                              | Route Direction: N/S |                          | Lanes: 6          |
| County: Dakota                                           | l                    | Closest City: Burnsville |                   |
| Location: S OF MSAS101 (CRYSTAL LAKE RD W) IN BURNSVILLE |                      |                          |                   |
| Ref Post: 087+00.070                                     | True Mile: 87.071    |                          | Sequence No. 6786 |
| Volume: 3,392,967                                        |                      | MADT: 109,451            |                   |
| Weekday MADT: 115,826                                    |                      | Weekend MADT: 95,216     |                   |