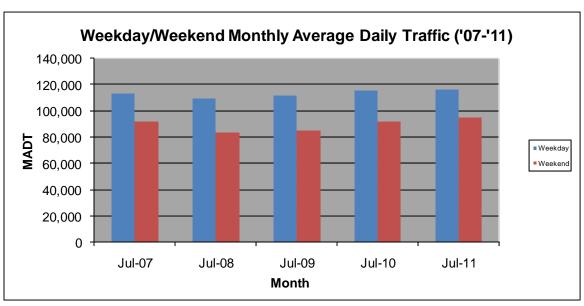

## MONTHLY REPORT, STATION NO. 305 (ATR) JULY 2011

| Station Measurement: VOLUME                              |                      |                          |                   |
|----------------------------------------------------------|----------------------|--------------------------|-------------------|
| Route: I-35                                              | Route Direction: N/S |                          | Lanes: 6          |
| County: Dakota                                           | l                    | Closest City: Burnsville |                   |
| Location: S OF MSAS101 (CRYSTAL LAKE RD W) IN BURNSVILLE |                      |                          |                   |
| Ref Post: 087+00.070                                     | True Mile: 87.071    |                          | Sequence No. 6786 |
| Volume: 3,392,967                                        |                      | MADT: 109,451            |                   |
| Weekday MADT: 115,826                                    |                      | Weekend MADT: 95,216     |                   |

Note: 'Weekday' defined as Monday-Friday, 'Weekend' defined as Saturday-Sunday