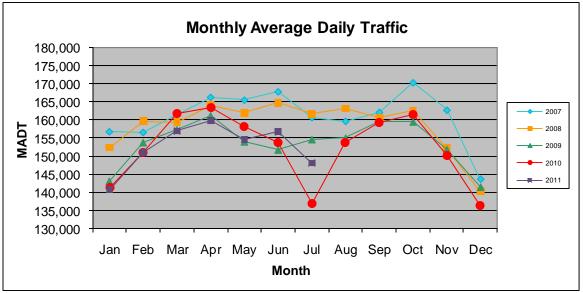

Monthly Average Daily Traffic ('07-'11) 180,000 160,000 140,000 120,000 MADT 100,000 80,000 60,000 40,000 20,000 0 Jul-07 Jul-08 Jul-09 Jul-10 Jul-11 Month

Note: Decrease in traffic July 2010 due to construction on I-94