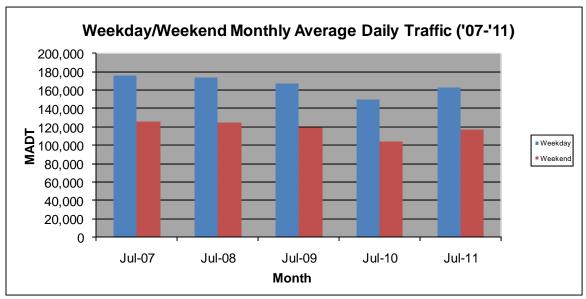

Lanes: 8          |
| County: Ramsey                          | /                    | Closest City: St Paul |                   |
| Location: W OF N VICTORIA ST IN ST PAUL |                      |                       |                   |
| Ref Post: 239+00.922                    | True Mile: 240.541   |                       | Sequence No. 9834 |
| Volume: 4,590,111                       |                      | MADT: 148,068         |                   |
| Weekday MADT: 162,306                   |                      | Weekend MADT: 117,560 |                   |



Monthly Average Daily Traffic ('07-'11) 180,000 160,000 140,000 120,000 MADT 100,000 80,000 60,000 40,000 20,000 0 Jul-07 Jul-08 Jul-09 Jul-10 Jul-11 Month

Note: Decrease in traffic July 2010 due to construction on I-94



Note: 'Weekday' defined as Monday-Friday, 'Weekend' defined as Saturday-Sunday