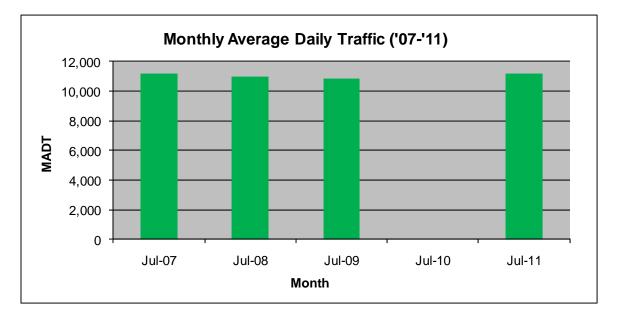

## MONTHLY REPORT, STATION NO. 227 (ATR) JULY 2011

| Station Measurement: VOLUME/SPEED/CLASS |                      |                          |                   |
|-----------------------------------------|----------------------|--------------------------|-------------------|
| Route: I-90                             | Route Direction: E/W |                          | Lanes: 4          |
| County: Freebor                         | n                    | Closest City: Albert Lea |                   |
| Location: SW OF TH13, W OF ALBERT LEA   |                      |                          |                   |
| Ref Post: 153+00.700                    | True Mile: 152.36    |                          | Sequence No. 9833 |
| Volume: 346,669                         |                      | MADT: 11,183             |                   |
| Weekday MADT: 11,170                    |                      | Weekend MADT: 11,022     |                   |

Note: No data August 2009 to July 2010 due to sensors destroyed by construction

Note: 'Weekday' defined as Monday-Friday, 'Weekend' defined as Saturday-Sunday