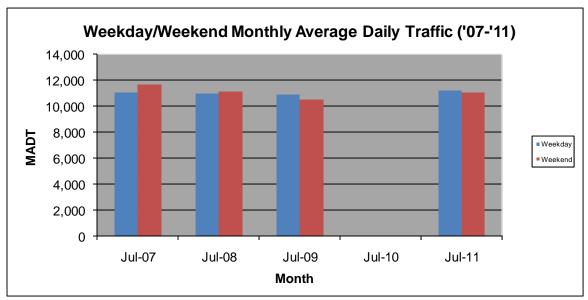

## MONTHLY REPORT, STATION NO. 227 (ATR) JULY 2011

| Station Measurement: VOLUME/SPEED/CLASS |                      |                          |                   |
|-----------------------------------------|----------------------|--------------------------|-------------------|
| Route: I-90                             | Route Direction: E/W |                          | Lanes: 4          |
| County: Freebor                         | n                    | Closest City: Albert Lea |                   |
| Location: SW OF TH13, W OF ALBERT LEA   |                      |                          |                   |
| Ref Post: 153+00.700                    | True Mile: 152.36    |                          | Sequence No. 9833 |
| Volume: 346,669                         |                      | MADT: 11,183             |                   |
| Weekday MADT: 11,170                    |                      | Weekend MADT: 11,022     |                   |

Note: No data August 2009 to July 2010 due to sensors destroyed by construction

Note: 'Weekday' defined as Monday-Friday, 'Weekend' defined as Saturday-Sunday