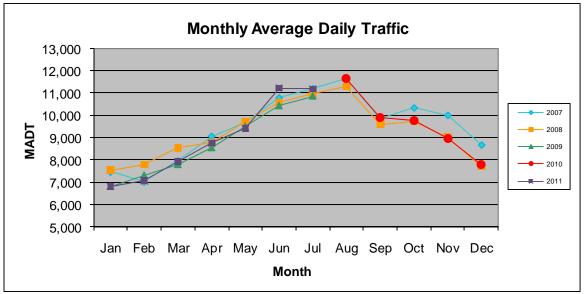

Note: No data August 2009 to July 2010 due to sensors destroyed by construction

Note: 'Weekday' defined as Monday-Friday, 'Weekend' defined as Saturday-Sunday