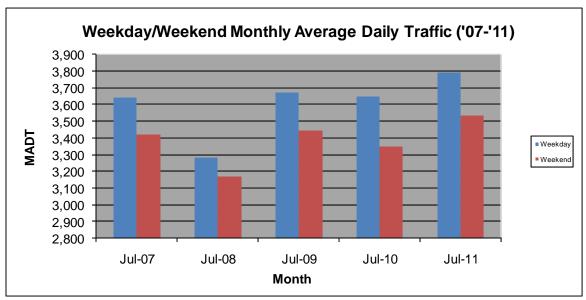

## MONTHLY REPORT, STATION NO. 225 (ATR) JULY 2011

| Station Measurement: VOLUME/SPEED/CLASS      |                      |                           |                   |
|----------------------------------------------|----------------------|---------------------------|-------------------|
| Route: TH 210                                | Route Direction: E/W |                           | Lanes: 2          |
| County: Ottertai                             | l                    | Closest City: Battle Lake |                   |
| Location: 2 MI W OF CSAH47, W OF BATTLE LAKE |                      |                           |                   |
| Ref Post: 041+00.748                         | True Mile: 41.615    |                           | Sequence No. 6735 |
| Volume: 115,619                              |                      | MADT: 3,730               |                   |
| Weekday MADT: 3,792                          |                      | Weekend MADT: 3,532       |                   |

Note: 'Weekday' defined as Monday-Friday, 'Weekend' defined as Saturday-Sunday