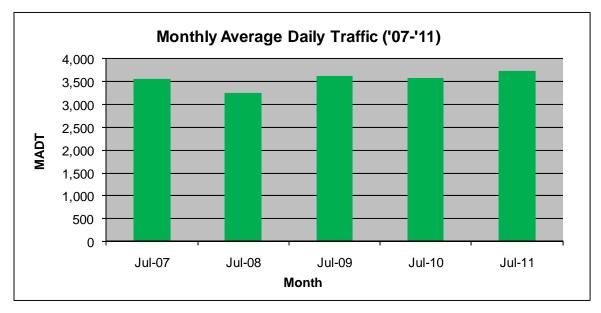

## MONTHLY REPORT, STATION NO. 225 (ATR) JULY 2011

| Station Measurement: VOLUME/SPEED/CLASS      |                      |                           |                   |
|----------------------------------------------|----------------------|---------------------------|-------------------|
| Route: TH 210                                | Route Direction: E/W |                           | Lanes: 2          |
| County: Ottertai                             | l                    | Closest City: Battle Lake |                   |
| Location: 2 MI W OF CSAH47, W OF BATTLE LAKE |                      |                           |                   |
| Ref Post: 041+00.748                         | True Mile: 41.615    |                           | Sequence No. 6735 |
| Volume: 115,619                              |                      | MADT: 3,730               |                   |
| Weekday MADT: 3,792                          |                      | Weekend MADT: 3,532       |                   |