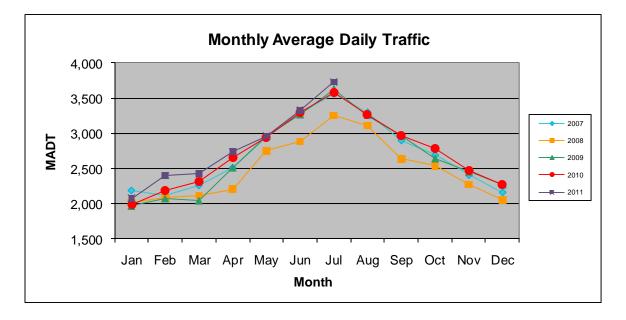

## MONTHLY REPORT, STATION NO. 225 (ATR) JULY 2011

| Station Measurement: VOLUME/SPEED/CLASS      |                      |                           |                   |
|----------------------------------------------|----------------------|---------------------------|-------------------|
| Route: TH 210                                | Route Direction: E/W |                           | Lanes: 2          |
| County: Ottertai                             | l                    | Closest City: Battle Lake |                   |
| Location: 2 MI W OF CSAH47, W OF BATTLE LAKE |                      |                           |                   |
| Ref Post: 041+00.748                         | True Mile: 41.615    |                           | Sequence No. 6735 |
| Volume: 115,619                              |                      | MADT: 3,730               |                   |
| Weekday MADT: 3,792                          |                      | Weekend MADT: 3,532       |                   |