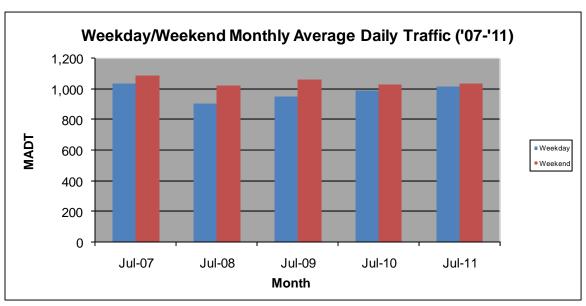

## MONTHLY REPORT, STATION NO. 218 (ATR) JULY 2011

| S                                            | tation Measure       | ement: VOLUM             | Ξ                 |
|----------------------------------------------|----------------------|--------------------------|-------------------|
| Route: TH 29                                 | Route Direction: N/S |                          | Lanes: 2          |
| County: Chippew                              | a                    | Closest City: Montevideo |                   |
| Location: S OF 120TH ST SE, NE OF MONTEVIDEO |                      |                          |                   |
| Ref Post: 021+00.260                         | True Mile: 21.098    |                          | Sequence No. 6743 |
| Volume: 32,208                               |                      | MADT: 1,039              |                   |
| Weekday MADT: 1,018                          |                      | Weekend MADT: 1,038      |                   |

Note: 'Weekday' defined as Monday-Friday, 'Weekend' defined as Saturday-Sunday