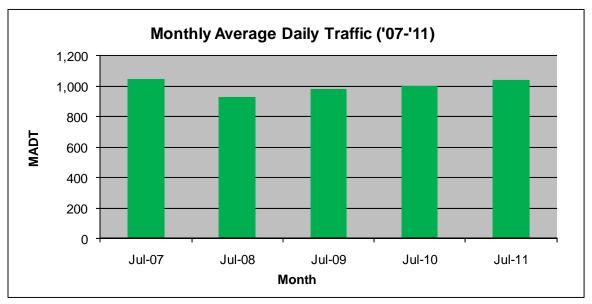

## MONTHLY REPORT, STATION NO. 218 (ATR) JULY 2011

| S                                            | tation Measure       | ement: VOLUM             | Ξ                 |
|----------------------------------------------|----------------------|--------------------------|-------------------|
| Route: TH 29                                 | Route Direction: N/S |                          | Lanes: 2          |
| County: Chippew                              | a                    | Closest City: Montevideo |                   |
| Location: S OF 120TH ST SE, NE OF MONTEVIDEO |                      |                          |                   |
| Ref Post: 021+00.260                         | True Mile: 21.098    |                          | Sequence No. 6743 |
| Volume: 32,208                               |                      | MADT: 1,039              |                   |
| Weekday MADT: 1,018                          |                      | Weekend MADT: 1,038      |                   |