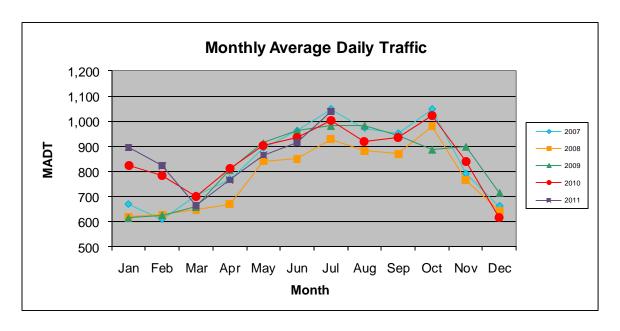

## MONTHLY REPORT, STATION NO. 218 (ATR) JULY 2011

| S                                            | tation Measure       | ement: VOLUM             | Ξ                 |
|----------------------------------------------|----------------------|--------------------------|-------------------|
| Route: TH 29                                 | Route Direction: N/S |                          | Lanes: 2          |
| County: Chippew                              | a                    | Closest City: Montevideo |                   |
| Location: S OF 120TH ST SE, NE OF MONTEVIDEO |                      |                          |                   |
| Ref Post: 021+00.260                         | True Mile: 21.098    |                          | Sequence No. 6743 |
| Volume: 32,208                               |                      | MADT: 1,039              |                   |
| Weekday MADT: 1,018                          |                      | Weekend MADT: 1,038      |                   |